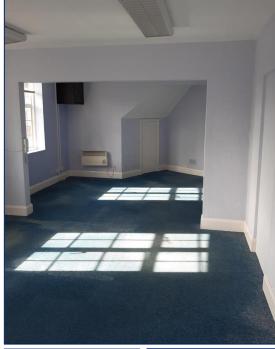

#### DESCRIPTION

The premises comprise a self-contained second floor office suite located above Newmans Solicitors in a three storey brick and tiled building with part rendered elevations. There • Separate male and female WC's is front access from the street entrance door and a carpeted staircase shared with the solicitors. The suite is part open plan with two individual office rooms, has modern wiring and lighting, headroom over 8ft, matching carpets, electric wall heaters (there is no gas) and separate gents and ladies toilets.

### **ACCOMMODATION (GIA)**

|                  | SQ FT | SQ M  |
|------------------|-------|-------|
| Open Plan Office | 441   | 40.97 |
| Front Office     | 164   | 15.24 |
| Rear Office      | 112   | 10.4  |
| TOTAL            | 717   | 66.61 |