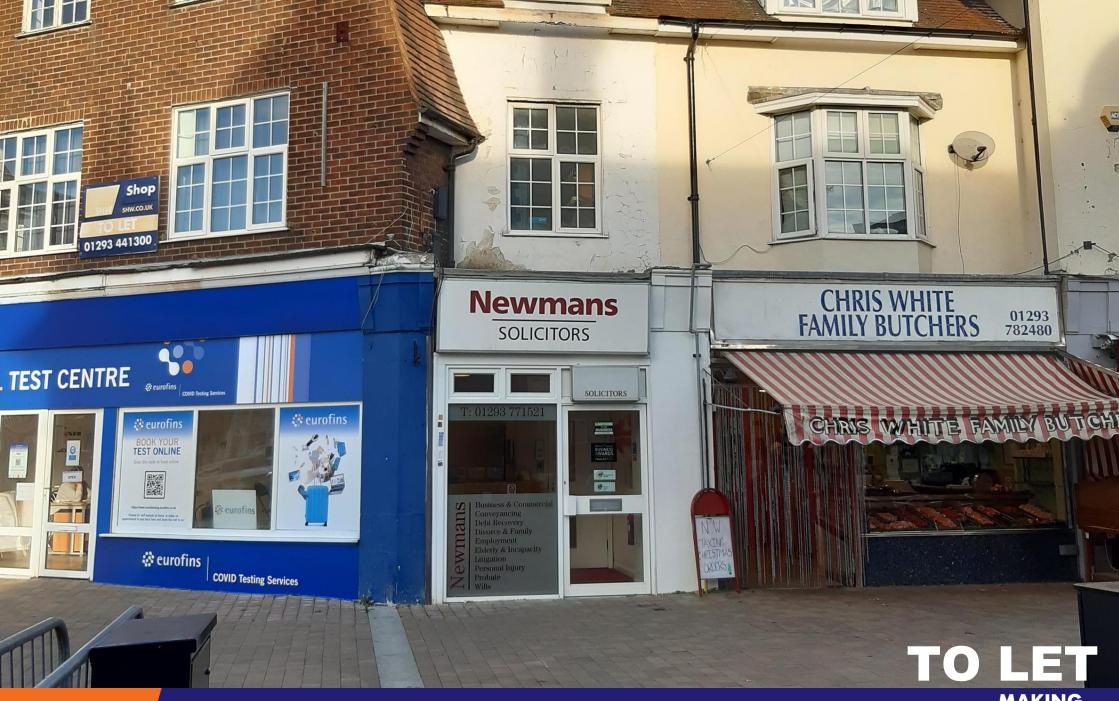

**OFFICE - 717 SQ FT (66.61 SQ M)** 

1 High Street, Horley, Surrey, RH6 7BE

MAKING PROPERTY WORK

SHW.CO.UK

#### DESCRIPTION

The premises comprise a self-contained second floor office suite located above Newmans Solicitors in a three storey brick and tiled building with part rendered elevations. There • Separate male and female WC's is front access from the street entrance door and a carpeted staircase shared with the solicitors. The suite is part open plan with two individual office rooms, has modern wiring and lighting, headroom over 8ft, matching carpets, electric wall heaters (there is no gas) and separate gents and ladies toilets.

#### **LOCATION**

The premises front the pedestrianised section of Horley High Street opposite the town centre traffic lights. Lidl, Morrisons Local, Boots and several banks are nearby. Horley mainline station (London 45 minutes) and Waitrose are a short walk to the south. The Consort Way East public car park is on the opposite side of the High Street and the Victoria Road car park is about 200 yards.