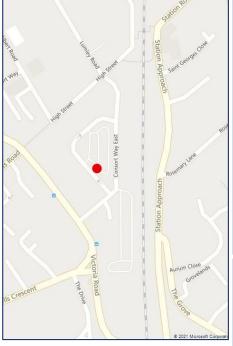

#### **LOCATION**

The premises front the pedestrianised section of Horley High Street opposite the town centre traffic lights. Lidl, Morrisons Local, Boots and several banks are nearby. Horley mainline station (London 45 minutes) and Waitrose are a short walk to the south. The Consort Way East public car park is on the opposite side of the High Street and the Victoria Road car park is about 200 yards.