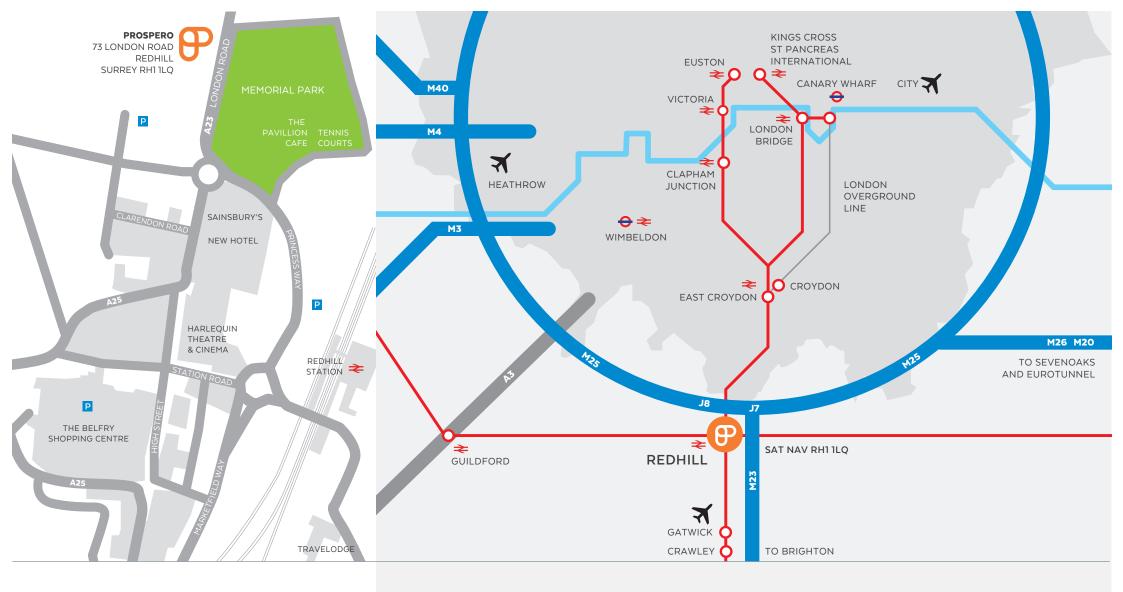

## LOCATION

Redhill is a strategic business location, with easy access to the M25 and National Motorway Network. Redhill railway station provides a fast and frequent service to London in as little as 31 minutes in addition to surrounding towns. Gatwick Airport in within 8 miles to the south and only 9 minutes away by train.

| BY ROAD          | MILES |
|------------------|-------|
| REDHILL STATION  | 0.25  |
| M25 J8           | 3     |
| GATWICK AIRPORT  | 8     |
| CRAWLEY          | 11    |
| CROYDON          | 12    |
| CENTRAL LONDON   | 20    |
| HEATHROW AIRPORT | 36    |
|                  |       |

| RAIL             | MINS | TRAINS<br>PER HOUR |
|------------------|------|--------------------|
| GATWICK AIRPORT  | 7    | 5-8                |
| EAST CROYDON     | 11   | 7                  |
| CLAPHAM JUNCTION | 22   | 3-5                |
| LONDON VICTORIA  | 28   | 3-5                |
| LONDON BRIDGE    | 33   | 2-4                |
| BRIGHTON         | 42   | 2-4                |