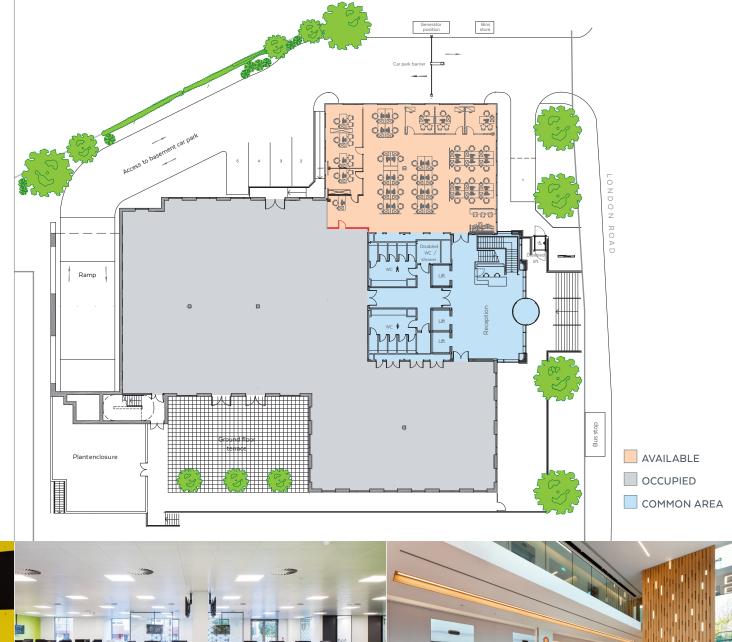

PART GROUND FLOOR,
FULLY FITTED AND FURNISHED
2,712 SQ. FT. (252 SQ. M.)
73 LONDON ROAD, REDHILL, SURREY RH1 1LQ

PROSPERO IS REDHILL'S **NEWEST OFFICE DEVELOPMENT** BENEFITTING FROM AN **EPC OF A** AND A **BREEAM EXCELLENT RATING** PROVIDING HIGH SUSTAINABILITY.

## **AVAILABILITY**

The available suite on the ground floor totals 2,712 sq. ft. and has been fitted out to an exacting standard. The accommodation provides 4 private offices (each with a desk and three chairs), a large office with three work stations and 9 chairs, open plan area with 33 desks and chairs and a tea point/break out area. This allows an ingoing Tenant the benefit of speed of occupancy and significantly reduced set up costs.

## PROSPERO HAS A GRADE A SPECIFICATION INCLUDING:

- · VRV air conditioning
- · Suspended metal ceilings
- · Intelligent LED lighting
- · Excellent natural light
- · Full access raised floor
- · Feature double height manned reception
- · Showers and changing rooms with lockers
- · Electric car charging points
- · The suite benefits from 5 car parking spaces