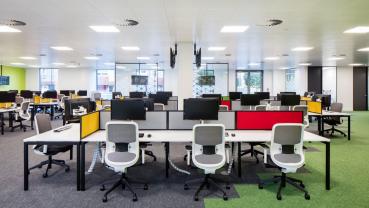

## **AVAILABILITY**

The available suite on the ground floor totals 2,712 sq. ft. and has been fitted out to an exacting standard. The accommodation provides 4 private offices (each with a desk and three chairs), a large office with three work stations and 9 chairs, open plan area with 33 desks and chairs and a tea point/break out area. This allows an ingoing Tenant the benefit of speed of occupancy and significantly reduced set up costs.

## PROSPERO HAS A GRADE A SPECIFICATION INCLUDING:

- · VRV air conditioning
- · Suspended metal ceilings
- · Intelligent LED lighting
- · Excellent natural light
- · Full access raised floor
- · Feature double height manned reception
- · Showers and changing rooms with lockers
- · Electric car charging points
- · The suite benefits from 5 car parking spaces