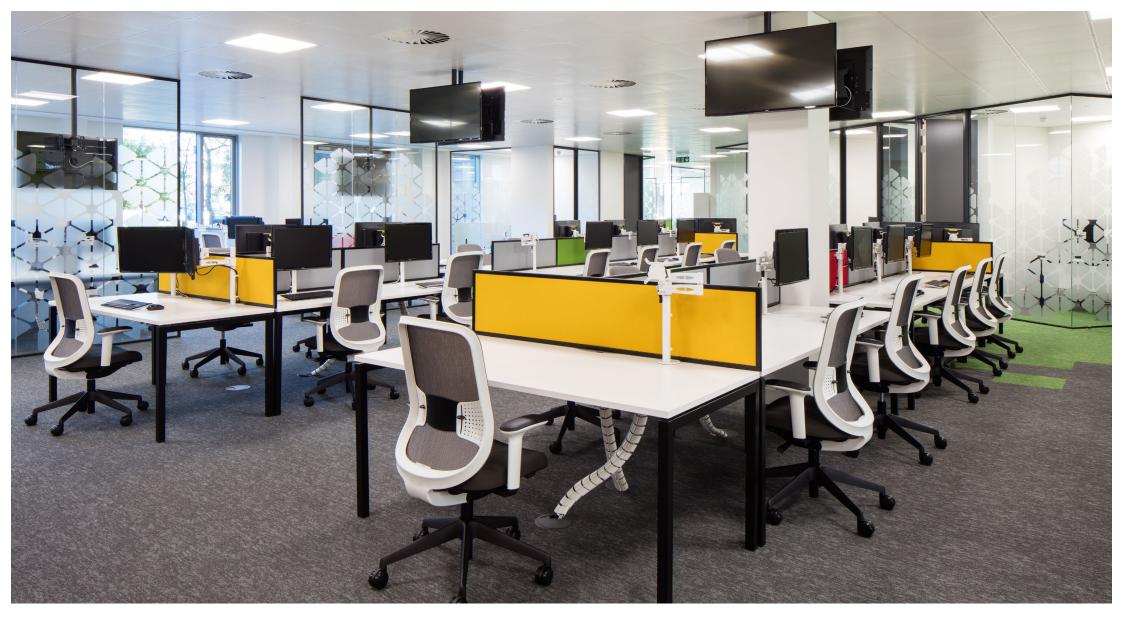

## **AVAILABILITY**

The available suite on the ground floor totals 2,712 sq. ft. and has been fitted out to an exacting standard. The accommodation provides 4 private offices (each with a desk and three chairs), a large office with three work stations and 9 chairs, open plan area with 33 desks and chairs and a tea point/break out area. This allows an ingoing Tenant the benefit of speed of occupancy and significantly reduced set up costs.

## PROSPERO HAS A GRADE A SPECIFICATION INCLUDING:

- · VRV air conditioning
- · Suspended metal ceilings
- · Intelligent LED lighting
- · Excellent natural light
- · Full access raised floor
- · Feature double height manned reception
- · Showers and changing rooms with lockers
- · Electric car charging points
- · The suite benefits from 5 car parking spaces