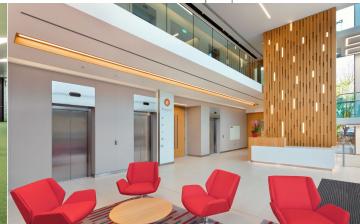

## PROSPERO HAS A GRADE A SPECIFICATION INCLUDING:

- · VRV air conditioning
- · Suspended metal ceilings
- · Intelligent LED lighting
- · Excellent natural light
- · Full access raised floor
- · Feature double height manned reception
- · Showers and changing rooms with lockers
- · Electric car charging points
- · The suite benefits from 5 car parking spaces