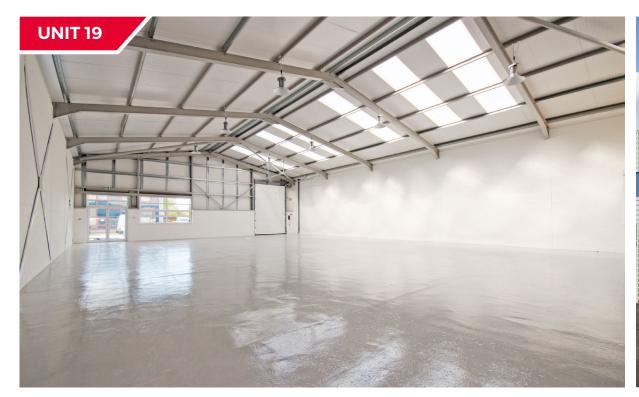

## **SPECIFICATION**

- · Gated estate with CCTV
- · Electric roller shutter door
- 5m eaves (Unit 19) and 4.12m eaves (Unit 15)
- · PV roof panels (Unit 19)
- · Allocated car parking spaces
- · Loading area
- · 3 phase electricity

#### **ACCOMMODATION**

Available accommodation comprises of the following gross external areas:

|         | FT <sup>2</sup> | M²    | EPC    |
|---------|-----------------|-------|--------|
| UNIT 15 | 2,143           | 199.1 | D - 95 |
| UNIT 19 | 3,973           | 369.1 | A - 21 |