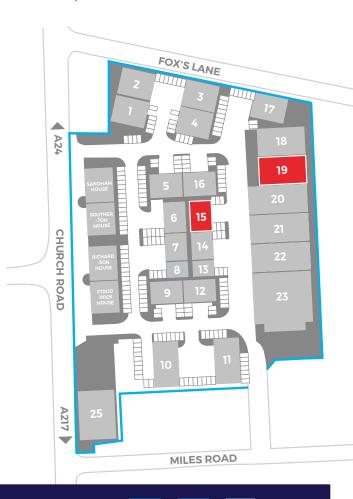

#### **ACCOMMODATION**

Available accommodation comprises of the following gross external areas:

|         | FT <sup>2</sup> | M²    | EPC    |
|---------|-----------------|-------|--------|
| UNIT 15 | 2,143           | 199.1 | D - 95 |
| UNIT 19 | 3,973           | 369.1 | A - 21 |