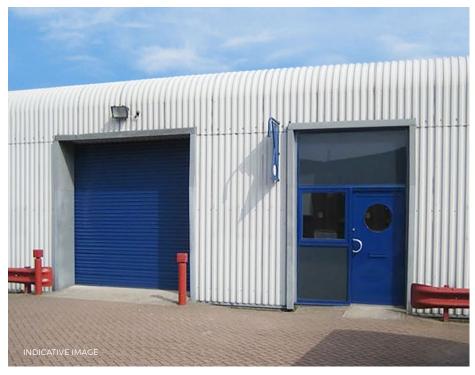

## **SPECIFICATION**

- · Gated estate with CCTV
- · Electric roller shutter door
- 5m eaves (Unit 19) and 4.12m eaves (Unit 15)
- · PV roof panels (Unit 19)
- · Allocated car parking spaces
- · Loading area
- · 3 phase electricity