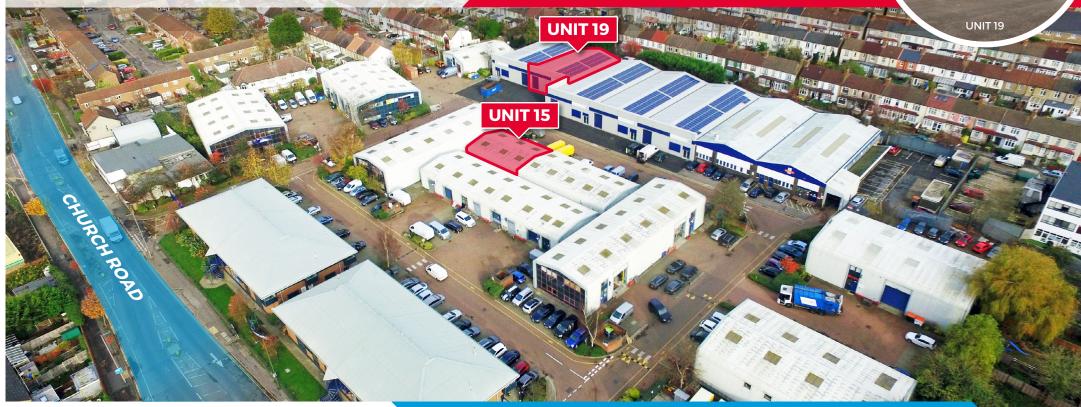

#### **LOCATION**

Boundary Business Court is located on the eastern side of Church Road which connects with London Road (A217) to the south and Western Road (A236) to the north, equidistant between Colliers Wood and Mitcham. The A24 is circa 0.5 miles to the north of the estate, which provides access to Central London and other arterial routes of South West London and to the nearby motorway network. Belgrave Walk Tramlink Stop is approximately 0.25 miles away which provides access to Croydon and beyond, to Beckenham to the south east and Wimbledon to the North West.

## **SPECIFICATION**

- · Gated estate with CCTV
- · Electric roller shutter door
- 5m eaves (Unit 19) and 4.12m eaves (Unit 15)
- · PV roof panels (Unit 19)
- · Allocated car parking spaces
- · Loading area
- · 3 phase electricity

#### **ACCOMMODATION**

Available accommodation comprises of the following gross external areas:

|         | FT <sup>2</sup> | M²    | EPC    |
|---------|-----------------|-------|--------|
| UNIT 15 | 2,143           | 199.1 | D - 95 |
| UNIT 19 | 3,973           | 369.1 | A - 21 |