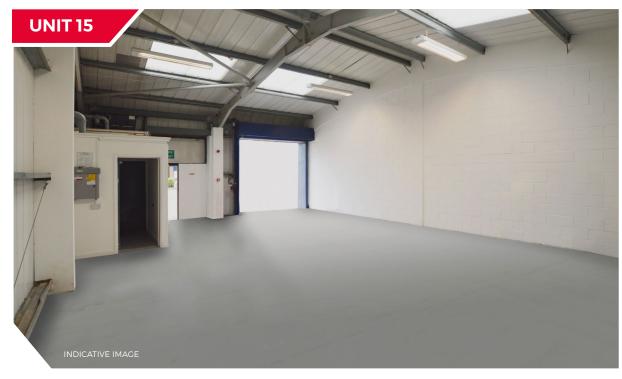

## **SPECIFICATION**

- · Gated estate with CCTV
- · Electric roller shutter door
- 5m eaves (Unit 19) and 4.12m eaves (Unit 15)
- · PV roof panels (Unit 19)
- · Allocated car parking spaces
- · Loading area
- · 3 phase electricity

#### **ACCOMMODATION**

Available accommodation comprises of the following gross external areas:

|         | FT <sup>2</sup> | M²    | EPC    |
|---------|-----------------|-------|--------|
| UNIT 15 | 2,143           | 199.1 | D - 95 |
| UNIT 19 | 3,973           | 369.1 | A - 21 |