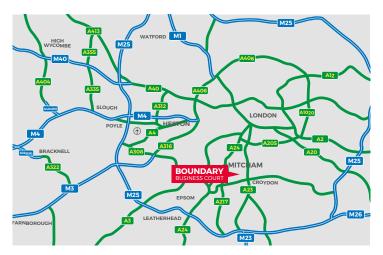

#### **LOCATION**

Boundary Business Court is located on the eastern side of Church Road which connects with London Road (A217) to the south and Western Road (A236) to the north, equidistant between Colliers Wood and Mitcham. The A24 is circa 0.5 miles to the north of the estate, which provides access to Central London and other arterial routes of South West London and to the nearby motorway network. Belgrave Walk Tramlink Stop is approximately 0.25 miles away which provides access to Croydon and beyond, to Beckenham to the south east and Wimbledon to the North West.