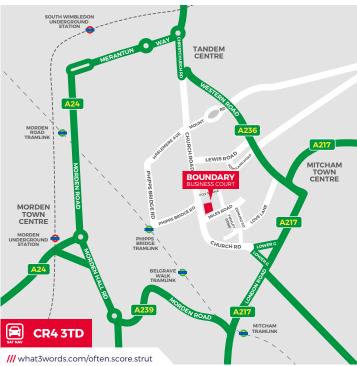

#### **LOCATION**

Boundary Business Court is located on the eastern side of Church Road which connects with London Road (A217) to the south and Western Road (A236) to the north, equidistant between Colliers Wood and Mitcham. The A24 is circa 0.5 miles to the north of the estate, which provides access to Central London and other arterial routes of South West London and to the nearby motorway network. Belgrave Walk Tramlink Stop is approximately 0.25 miles away which provides access to Croydon and beyond, to Beckenham to the south east and Wimbledon to the North West.