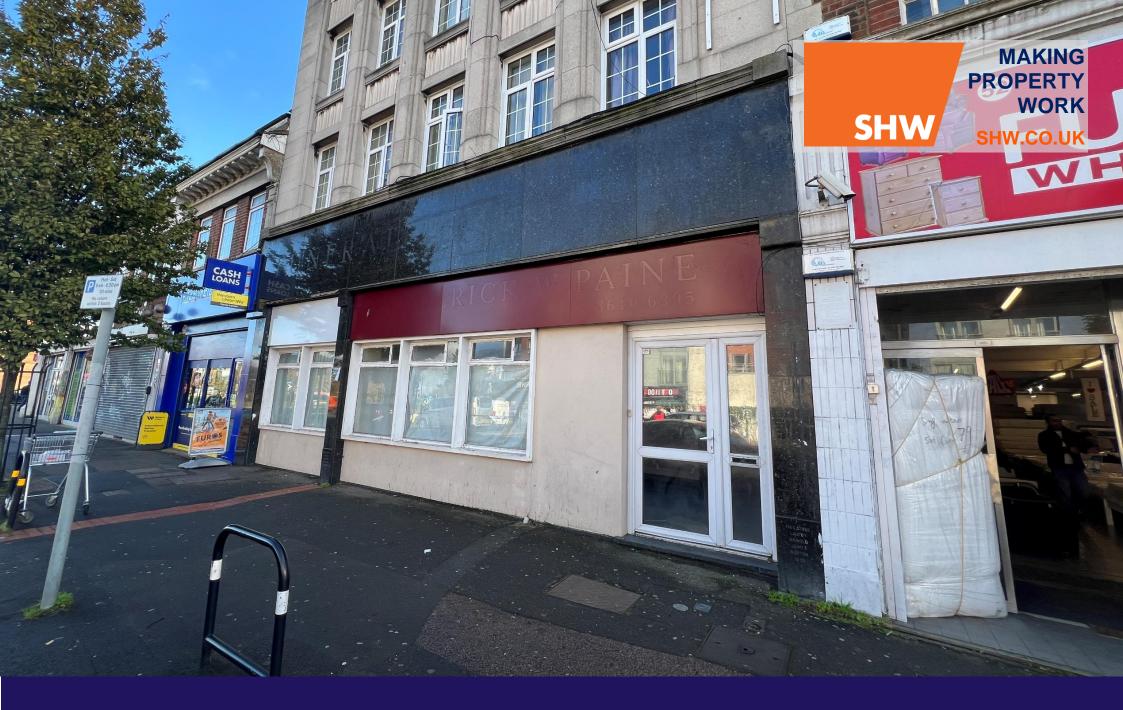

### **DESCRIPTION**

The property comprises a large open plan ground floor sales area, suitable for a variety of uses (STNC), with additional storage area, W/C and kitchen facilities to the rear. The property is situated on a busy parade with on-street parking immediately outside.

## **LOCATION**

The premises is located on Rosehill just to the North of Sutton Town Centre and is situated in a mid-terrace position on a busy commercial parade of retail premises comprising a variety of occupiers including KFC, HT Pawnbrokers, Fireaway Pizza, MPS Pharmacy, Laundrette and a range of takeaways. St Helier Hospital and Lidl are located nearby.