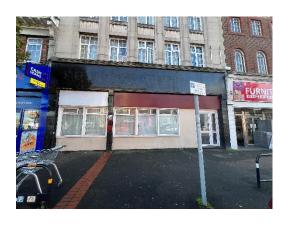

### **DESCRIPTION**

The property comprises a large open plan ground floor sales area, suitable for a variety of uses (STNC), with additional storage area, W/C and kitchen facilities to the rear. The property is situated on a busy parade with on-street parking immediately outside.

## **LOCATION**

The premises is located on Rosehill just to the North of Sutton Town Centre and is situated in a mid-terrace position on a busy commercial parade of retail premises comprising a variety of occupiers including KFC, HT Pawnbrokers, Fireaway Pizza, MPS Pharmacy, Laundrette and a range of takeaways. St Helier Hospital and Lidl are located nearby.