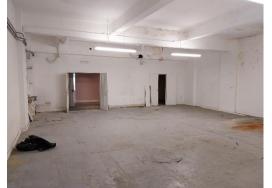

### **DESCRIPTION**

The property comprises a large open plan ground floor sales area, suitable for a variety of uses (STNC), with additional storage area, W/C and kitchen facilities to the rear. The property is situated on a busy parade with on-street parking immediately outside.

# **ACCOMMODATION (NET INTERNAL AREA)**

|       | SQ FT | SQ M   |
|-------|-------|--------|
| TOTAL | 1,903 | 176.83 |