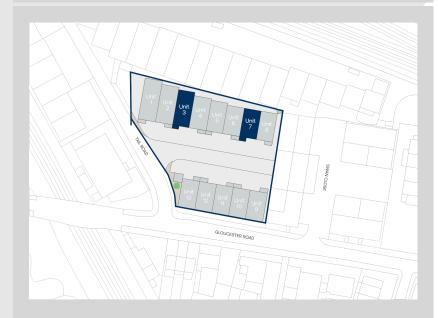

#### Location

Roman Industrial Estate is well located on Tait Road in Croydon. The estate is accessed via Gloucester Road which in turn connects to Lower Addiscombe Road (A222). The property is just 0.9 miles north of Croydon town centre and within 9 miles south of Central London. Selhurst Railway Station is approximately 0.5 miles North of the property, providing train links to East Croydon, London Victoria and Milton Keynes Central. East Croydon Railway Station is approximately 0.6 miles south of the property providing direct links to London and the South East

# Accommodation:

| Unit   | Property Type | Size (sq ft) | Availability | Rent       |
|--------|---------------|--------------|--------------|------------|
| Unit 3 | Warehouse     | 1,941        | Immediately  | £3,730 PCM |
| Unit 7 | Warehouse     | 1,322        | Immediately  | £2,915 PCM |
| Total  |               | 3,263        |              |            |