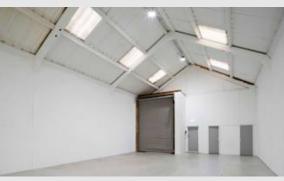

#### Description

Roman Industrial Estate has a convenient location within 10 miles of central London. The unit has a roller shutter loading door and separate personnel door. Each unit has two car parking spaces and separate loading bays to the front. There is three-phase electricity and WC facilities.