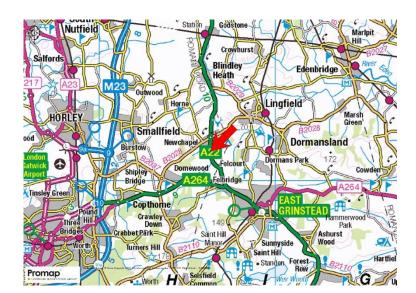

## LOCATION

Situated on the A22 at Newchapel, just south of the junction with the B2028 Lingfield to Crawley road. The site benefits from 24 hour security and picturesque surrounds.