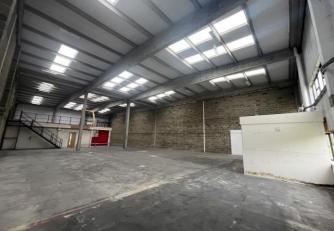

## Warehouse/Industrial Unit to Let

### DESCRIPTION

The Hobbs Industrial Estate is a self-contained industrial estate comprising approximately 50 units of varying sizes. Unit 17b has recently been repainted with LED lighting.

## **AMENITIES / OPPORTUNITY**

- Ample parking
- 24-hour security
- Artic access
- Single phase electricity (potential to install 3-phase)
- Manual roller shutter door 3.2m (W) x 3.9m (H)
- Minimum eaves 4.2m
- Maximum eaves 7.6m