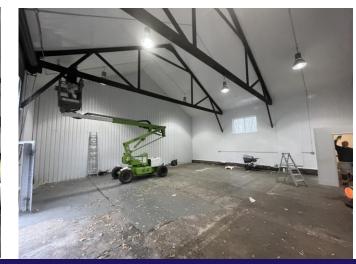

### DESCRIPTION

The Hobbs Industrial Estate is a self-contained industrial estate comprising approximately 50 units of varying sizes. Unit 17b has recently been repainted with LED lighting.

## **AMENITIES / OPPORTUNITY**

- Ample parking
- 24-hour security
- Artic access
- Single phase electricity (potential to install 3-phase)
- Manual roller shutter door 3.2m (W) x 3.9m (H)
- Minimum eaves 4.2m
- Maximum eaves 7.6m