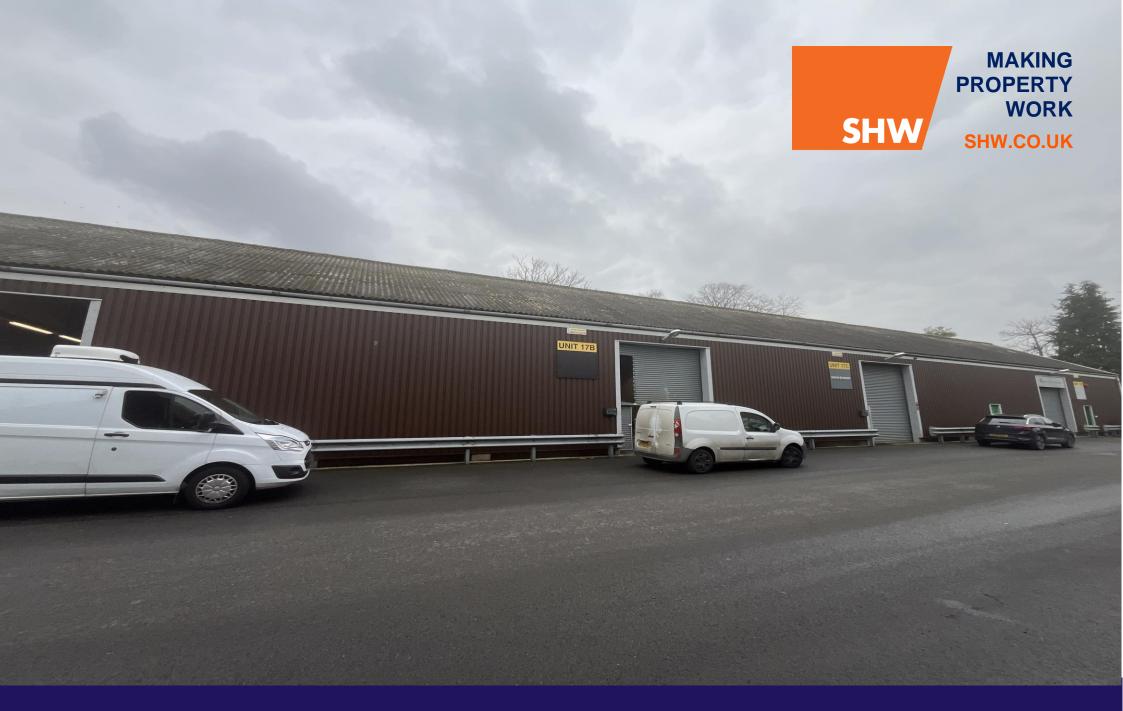

TO LET

INDUSTRIAL AND WAREHOUSE – 1,749 SQ FT (162.48 SQ M) 17b, Hobbs Industrial Estate, Eastbourne Road, Newchapel, Lingfield, Surrey, RH7 6HN

### DESCRIPTION

The Hobbs Industrial Estate is a self-contained industrial estate comprising approximately 50 units of varying sizes. Unit 17b has recently been repainted with LED lighting.

## LOCATION

Situated on the A22 at Newchapel, just south of the junction with the B2028 Lingfield to Crawley road. The site benefits from 24 hour security and picturesque surrounds.