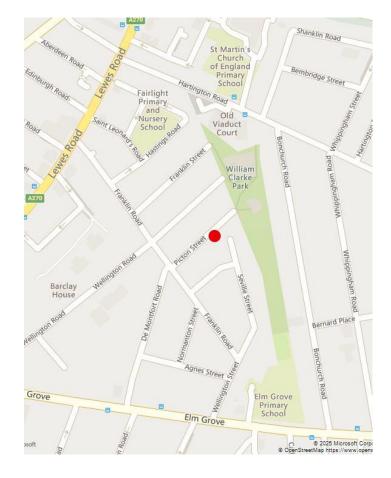

### **LOCATION**

The office is located on the corner of Norway Street and Franklin Road in PortIslade. It is part of a wider development that consists of residential dwellings.

The office building is located on the north west corner of the site and is accessed via Franklin Road.