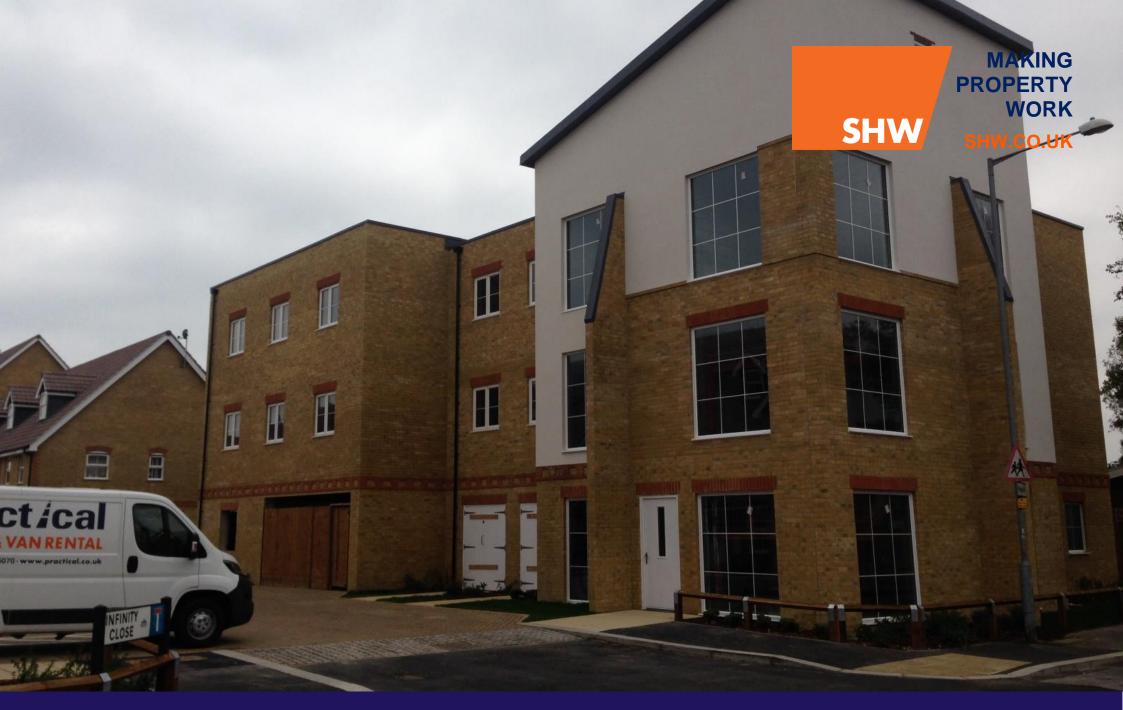

#### **DESCRIPTION**

3 storey office development with parking

The office is finished to a shell and core specification but consideration would be given to finishing to CAT A.

5,518 sq ft (512.6 sqm) provided over 3 floors.

### **LOCATION**

The office is located on the corner of Norway Street and Franklin Road in PortIslade. It is part of a wider development that consists of residential dwellings.

The office building is located on the north west corner of the site and is accessed via Franklin Road.

### **AMENITIES**

- Finished to shell and core
- 15 car parking spaces
- Cycle stores
- The landlord will finish to CAT A specification to be agreed