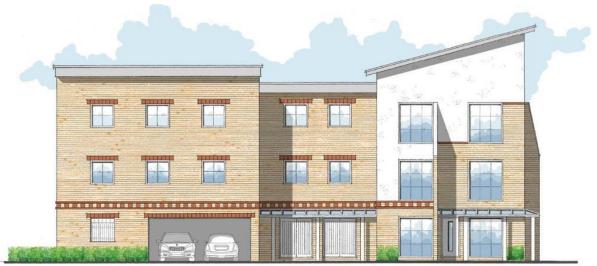

#### **DESCRIPTION**

3 storey office development with parking

The office is finished to a shell and core specification but consideration would be given to finishing to CAT A.

5,518 sq ft (512.6 sqm) provided over 3 floors.

### **AMENITIES**

- Finished to shell and core
- 15 car parking spaces
- Cycle stores
- The landlord will finish to CAT A specification to be agreed