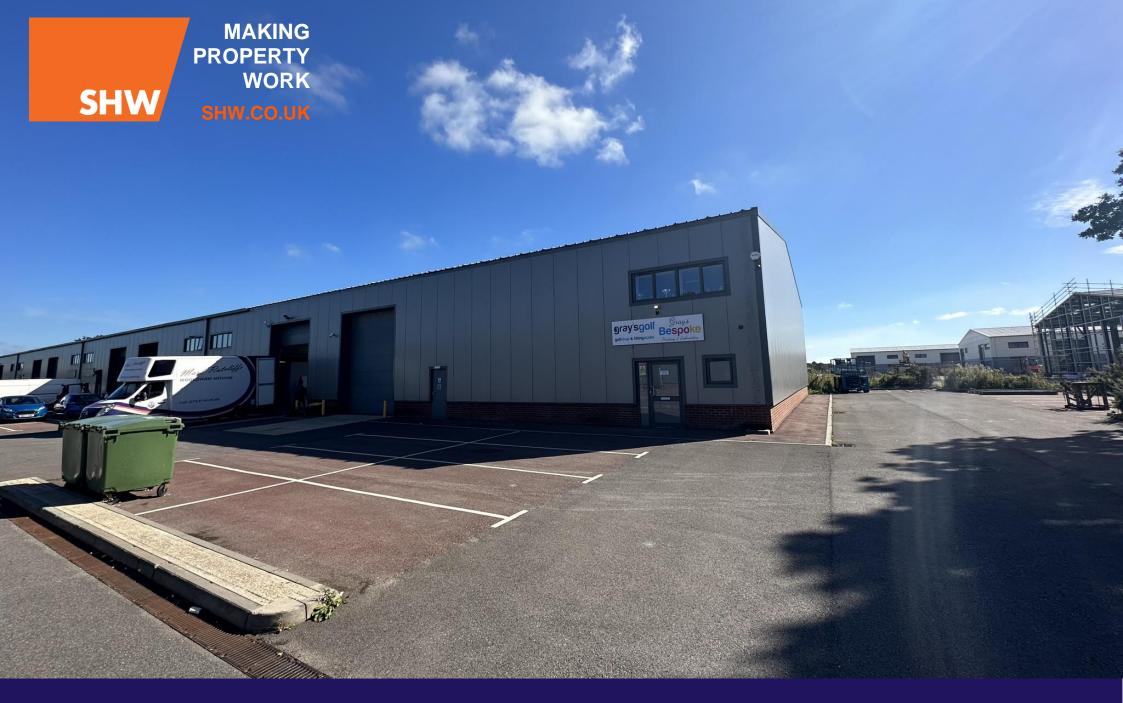

TO LET

INDUSTRIAL WAREHOUSE UNIT: 7,792 SQ FT (724 SQM)
UNIT H1, SWALLOW ENTERPRISE PARK, HAILSHAM, EAST SUSSEX BN27 4EL

### **DESCRIPTION**

End of terrace industrial warehouse unit with additional parking and yard space.

The units are of steel frame construction with brick and block to 2.5m and then insulated profile cladding above.