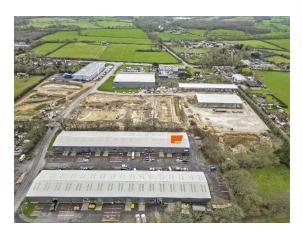

#### **LOCATION**

Prominently located off the Golden Cross A22, approximately 1.5 miles west of Hailsham. The A22 provides a direct link to the M23 at Crawley (26 miles to the north) and Eastbourne (8 miles to the south)