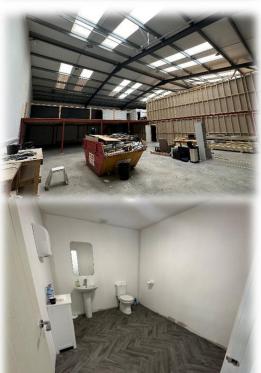

### **DESCRIPTION**

End of terrace industrial warehouse unit with additional parking and yard space.

The units are of steel frame construction with brick and block to 2.5m and then insulated profile cladding above.

## ACCOMMODATION (GIA)

|                     | SQ FT | SQ M  |
|---------------------|-------|-------|
| Warehouse Footprint | 4,795 | 445.5 |
| Mezzanine           | 2,997 | 278.4 |
| TOTAL               | 7,792 | 723.9 |