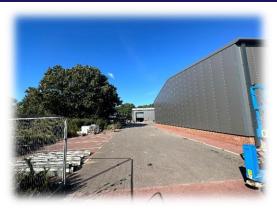

### **DESCRIPTION**

End of terrace industrial warehouse unit with additional parking and yard space.

The units are of steel frame construction with brick and block to 2.5m and then insulated profile cladding above.

#### **LOCATION**

Prominently located off the Golden Cross A22, approximately 1.5 miles west of Hailsham. The A22 provides a direct link to the M23 at Crawley (26 miles to the north) and Eastbourne (8 miles to the south)