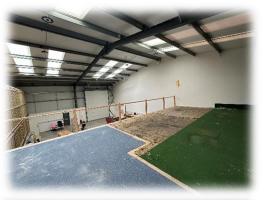

### **DESCRIPTION**

End of terrace industrial warehouse unit with additional parking and yard space.

The units are of steel frame construction with brick and block to 2.5m and then insulated profile cladding above.

## ACCOMMODATION (GIA)

|                     | SQ FT | SQ M  |
|---------------------|-------|-------|
| Warehouse Footprint | 4,795 | 445.5 |
| Mezzanine           | 2,997 | 278.4 |
| TOTAL               | 7,792 | 723.9 |