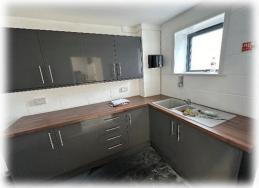

## **DESCRIPTION**

End of terrace industrial warehouse unit with additional parking and yard space.

The units are of steel frame construction with brick and block to 2.5m and then insulated profile cladding above.