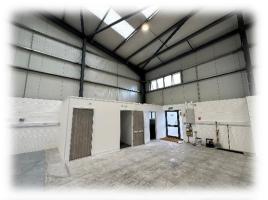

## **DESCRIPTION**

End of terrace industrial warehouse unit with additional parking and yard space.

The units are of steel frame construction with brick and block to 2.5m and then insulated profile cladding above.