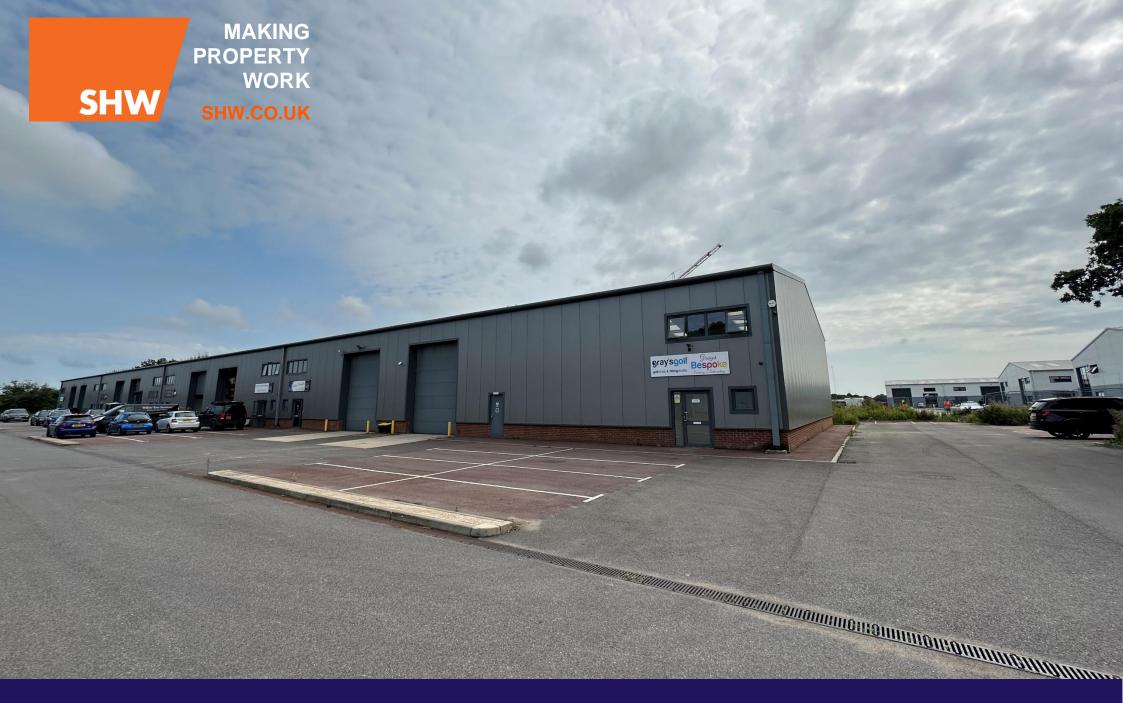

## **DESCRIPTION**

End of terrace industrial warehouse unit with additional parking and yard space.

The units are of steel frame construction with brick and block to 2.5m and then insulated profile cladding above.

#### **LOCATION**

Prominently located off the Golden Cross A22, approximately 1.5 miles west of Hailsham. The A22 provides a direct link to the M23 at Crawley (26 miles to the north) and Eastbourne (8 miles to the south)