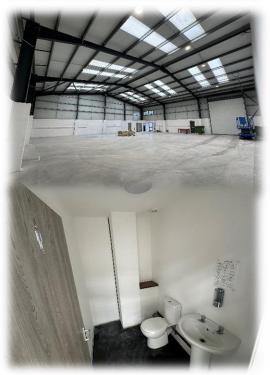

## **DESCRIPTION**

End of terrace industrial warehouse unit with additional parking and yard space.

The units are of steel frame construction with brick and block to 2.5m and then insulated profile cladding above.