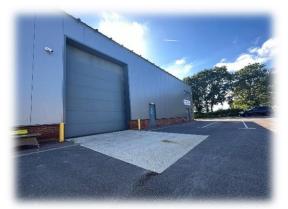

## **DESCRIPTION**

End of terrace industrial warehouse unit with additional parking and yard space.

The units are of steel frame construction with brick and block to 2.5m and then insulated profile cladding above.

#### **ACCOMMODATION**

|                     | SQ FT | SQ M   |
|---------------------|-------|--------|
| Warehouse Footprint | 4,802 | 446.18 |