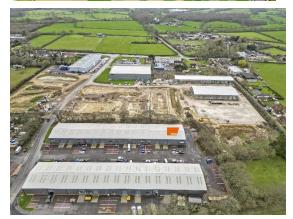

#### **LOCATION**

Prominently located off the Golden Cross A22, approximately 1.5 miles west of Hailsham. The A22 provides a direct link to the M23 at Crawley (26 miles to the north) and Eastbourne (8 miles to the south)