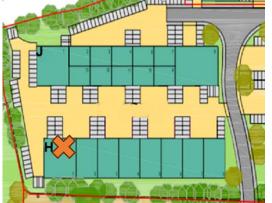

TO LET

INDUSTRIAL WAREHOUSE UNIT: 4,802 SQ FT (446 SQM)
UNIT H1, SWALLOW ENTERPRISE PARK, HAILSHAM, EAST SUSSEX BN27 4EL

## **DESCRIPTION**

End of terrace industrial warehouse unit with additional parking and yard space.

The units are of steel frame construction with brick and block to 2.5m and then insulated profile cladding above.