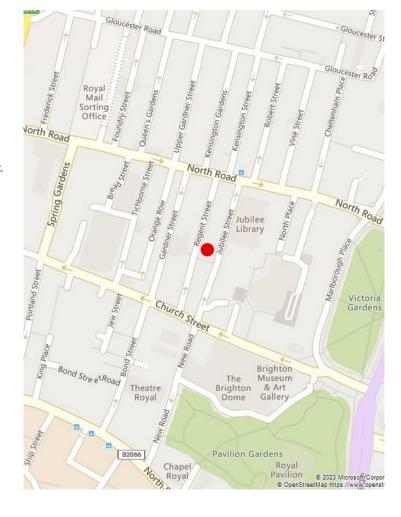

# **LOCATION**

One Jubilee Street is located in the centre of Brighton in the North Laine District. Jubilee Street runs north to south between Church Street and North Road and is less than 10 minutes walk to Brighton Mainline Railway Station, providing services to Gatwick Airport and London Victoria (London Victoria 53 minutes best time).

A number of bus routes stop nearby on North Street. The property is surrounded by shops, restaurants, cafes and bars.