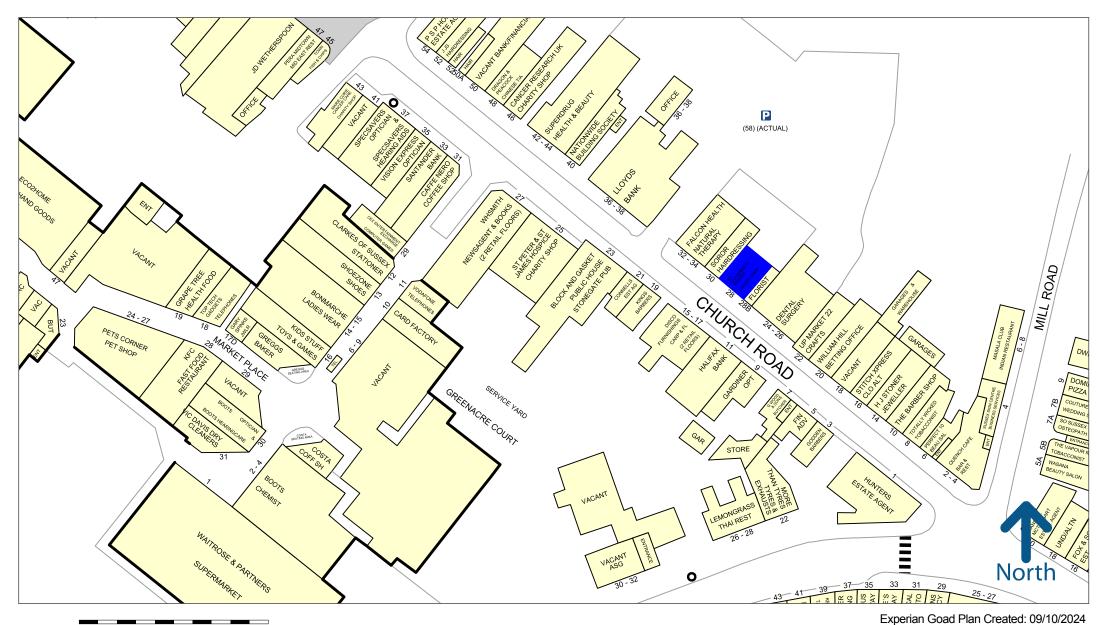

### **LOCATION**

The property is situated on the Northern side of Church Road, a busy shopping parade in the heart of Burgess Hill. The street links Burgess Hill Station with both The Market Place Shopping Centre and The Martlets Shopping Centre. On street parking is conveniently located directly outside the shop with several multi-storey car parks nearby.