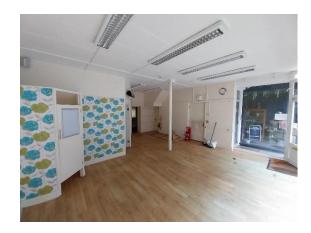

### **DESCRIPTION**

The property comprises a ground floor shop with W/C and kitchenette to the rear. The premises is suitable for a variety of occupiers that can take advantage from the large ground floor sales area and prominent frontage onto Church Road.

## **ACCOMMODATION**

|              | SQ FT  | SQ M  |
|--------------|--------|-------|
| Ground Floor | 557.91 | 51.83 |
| Basement     | 390    | 36.27 |