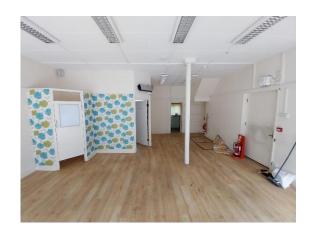

### **DESCRIPTION**

The property comprises a ground floor shop with W/C and kitchenette to the rear. The premises is suitable for a variety of occupiers that can take advantage from the large ground floor sales area and prominent frontage onto Church Road.

## **ACCOMMODATION**

|              | SQ FT  | SQ M  |
|--------------|--------|-------|
| Ground Floor | 557.91 | 51.83 |
| Basement     | 390    | 36.27 |