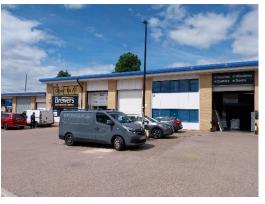

# **DESCRIPTION**

Portland Business Park, which was completed in 1997, comprises a development of 15 trade counter, industrial and warehouse units on a well managed estate with good car parking and loading facilities. Other occupiers on the estate include Screwfix, Benchmarx, Brandon Tool Hire, Euro Car Parts, C.Brewers & Son and Yesss Electrical. Unit A3 is a mid-terrace unit of steel portal frame construction with brick and block work and steel profile clad elevations under a pitched insulated roof with roof lights