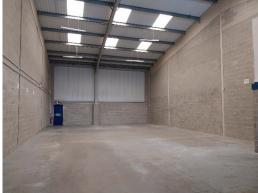

# **ACCOMMODATION (GROSS INTERNAL AREA)**

The unit comprises:

|                              | SQ FT | SQ M   |
|------------------------------|-------|--------|
| Ground Floor Warehouse & WCs | 2,670 | 248.05 |
| TOTAL                        | 2,670 | 248.05 |

# **AMENITIES / OPPORTUNITY**

- Eaves height 5.6m.
- Parking for 7 cars
- WC facilities
- Gas supply
- Up and over loading door