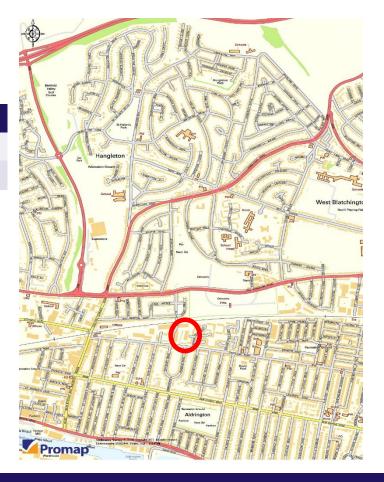

#### LOCATION

Portland Road Business Park is situated in Portland Road at its junction with Olive Road to the west of Hove Town Centre. The business park is accessible from the A27 Brighton by-pass via the Hangleton link road, Old Shoreham Road and Olive Road.