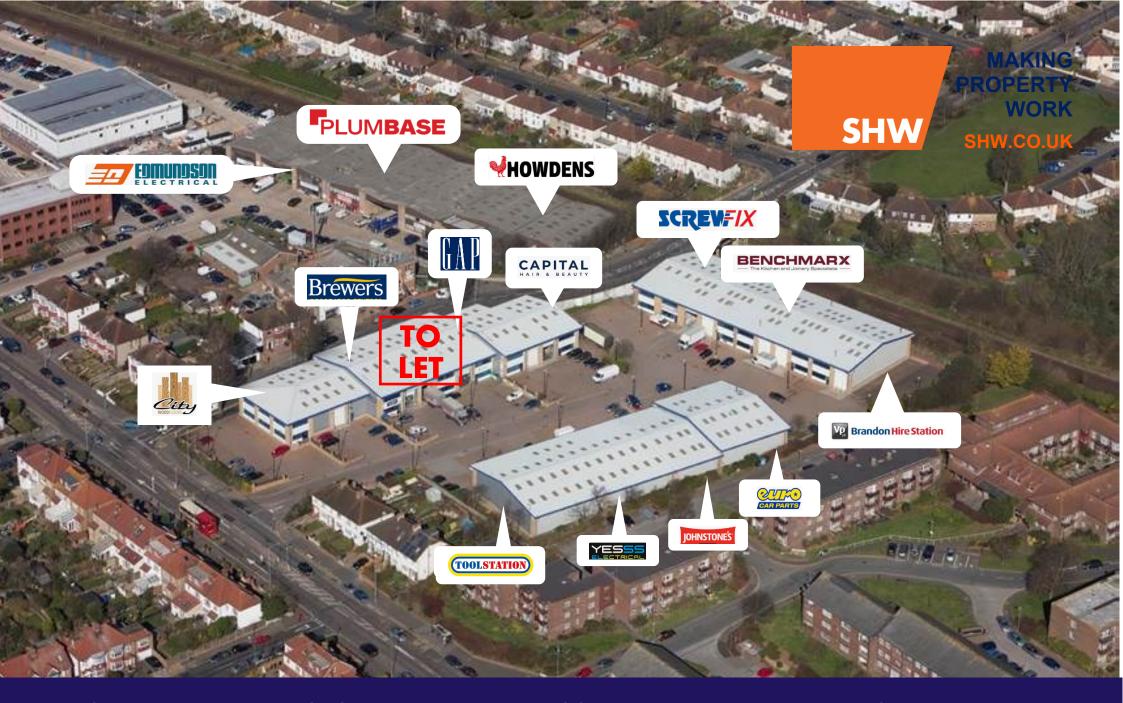

# **DESCRIPTION**

Portland Business Park, which was completed in 1997, comprises a development of 15 trade counter, industrial and warehouse units on a well managed estate with good car parking and loading facilities. Other occupiers on the estate include Screwfix, Benchmarx, Brandon Tool Hire, Euro Car Parts, C.Brewers & Son and Yesss Electrical. Unit A3 is a mid-terrace unit of steel portal frame construction with brick and block work and steel profile clad elevations under a pitched insulated roof with roof lights

INDUSTRIAL AND WAREHOUSE – 2,670 FT (248.05 SQ M) – PRELIMINARY DETAILS – TRADE UNIT BECOMING AVAILABLE – ON SOUGHT-AFTER TRADE ESTATE A3, Portland Business Park, Portland Road, Hove, East Sussex, BN3 5RY