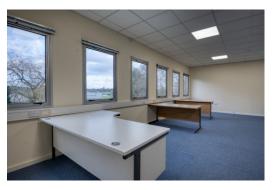

# **ACCOMMODATION (APPROX. NET INTERNAL AREAS)**

|               | SQ<br>FT | SQ M  | RENT (PER<br>ANNUM) | PARKING |
|---------------|----------|-------|---------------------|---------|
| Rooms 27 & 28 | 535      | 49.70 | £9,095              | 1       |

### **AMENITIES**

- On-site café
- On-site parking
- Shared tea point
- Suspended ceiling
- LED Lighting
- Carpeted
- Aluminium windows
- Blinds to windows
- Electric heaters