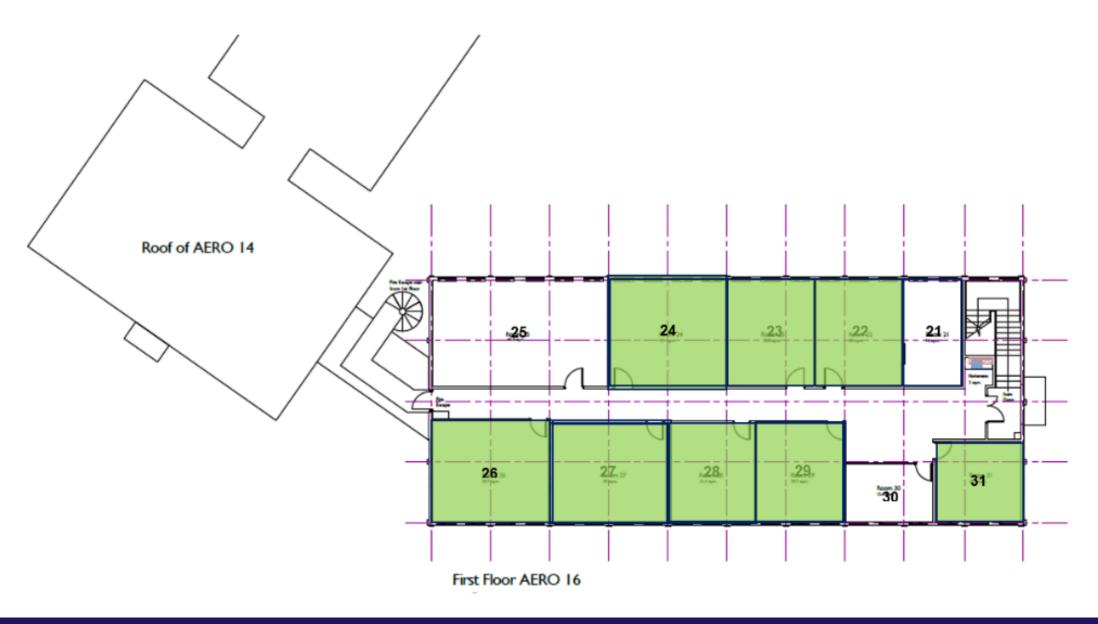

# **ACCOMMODATION (APPROX. NET INTERNAL AREAS)**

|               | SQ<br>FT | SQ M  | RENT (PER<br>ANNUM) | PARKING |
|---------------|----------|-------|---------------------|---------|
| Rooms 27 & 28 | 535      | 49.70 | £9,095              | 1       |