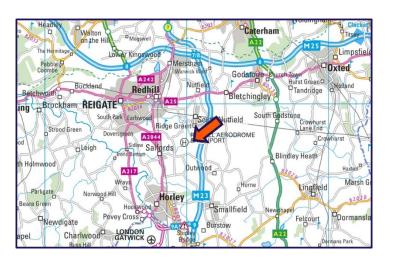

#### LOCATION

Aero 16 forms part of the Redhill Aerodrome located 1.7 miles south of the A25 at Nutfield, itself a couple of miles east of Redhill town centre.

The Aerodrome is home to over 40 airport and non-aviation related businesses

#### **Road Distances:**

Redhill: 2.8 miles

M25 Junction 8 (A217 / Reigate): 5.3 miles M25 Junction 6 (A22 / Godstone): 5.4 miles

M23 Junction 9 (Gatwick): 6.0 miles