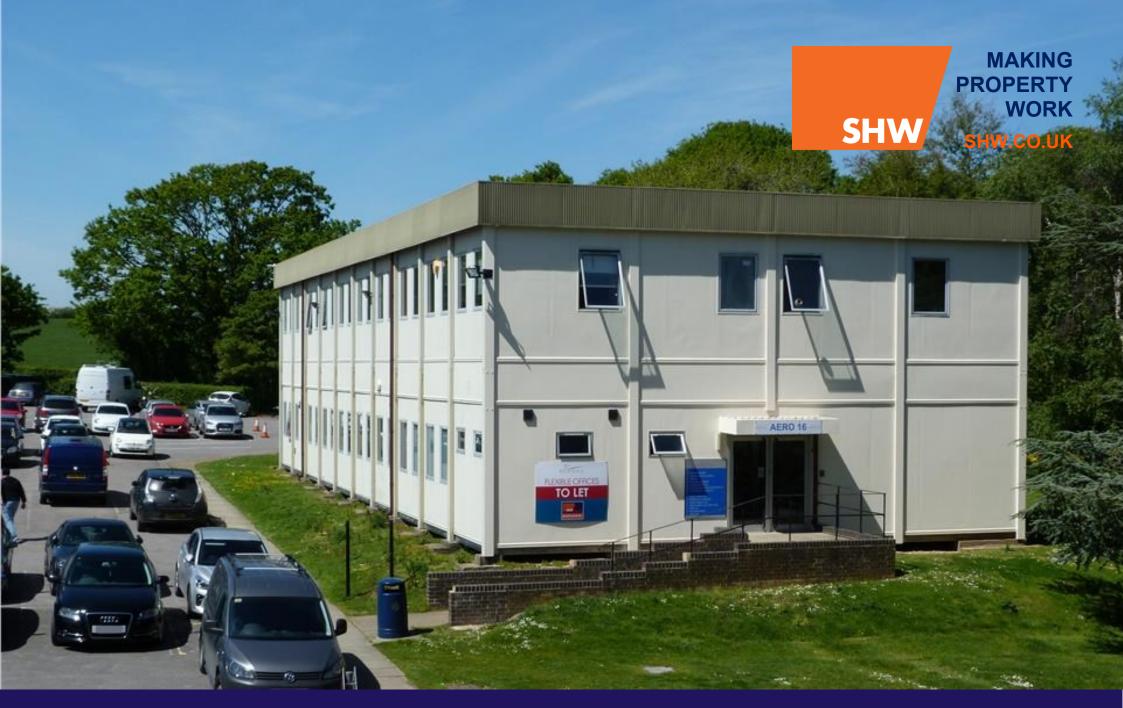

TO LET

OFFICE - 535 SQ FT (49.70 SQ M)

Aero 16 Redhill Aerodrome, Kings Mill Lane, Redhill, Surrey, RH1 5JY

## **DESCRIPTION**

Aero 16 offers an office suite available on flexible all inclusive terms.