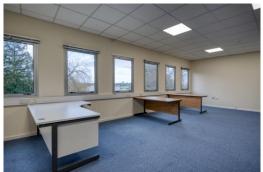

# **ACCOMMODATION (APPROX. NET INTERNAL AREAS)**

|               | SQ<br>FT | SQ M  | RENT (PER<br>ANNUM) | PARKING |
|---------------|----------|-------|---------------------|---------|
| Rooms 27 & 28 | 535      | 49.70 | £9,095              | 1       |

### **AMENITIES**

- On-site café
- On-site parking
- Shared tea point
- Suspended ceiling
- LED Lighting
- Carpeted
- Aluminium windows
- Blinds to windows
- Electric heaters