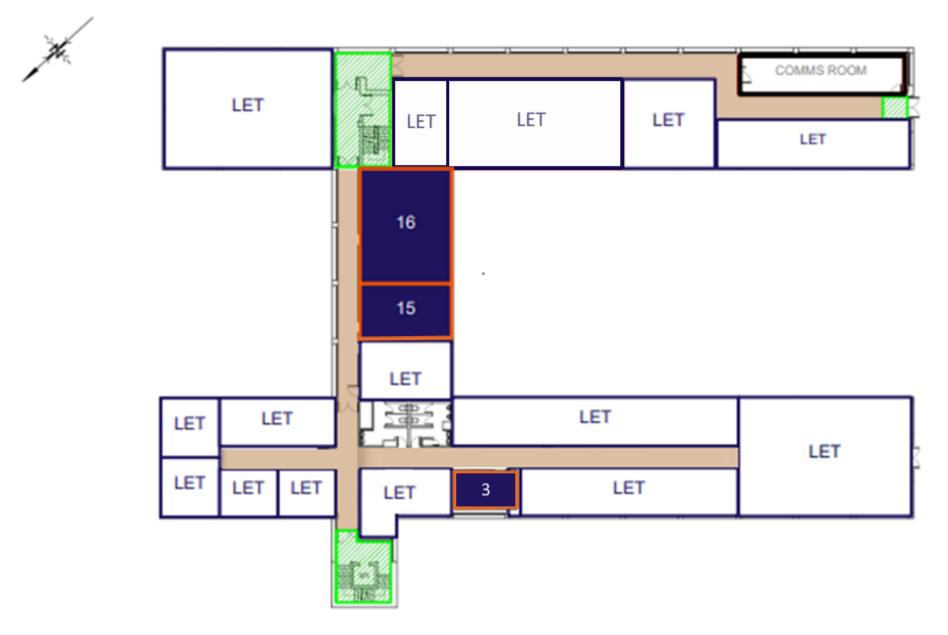

## ACCOMMODATION (NIA)

|          | SQ FT | SQ M  | RENT       |
|----------|-------|-------|------------|
| Room 3   | 203   | 18.85 | £347 pcm   |
| Suite 15 | 336   | 31.21 | £574 pcm   |
| Suite 16 | 678   | 62.99 | £1,158 pcm |