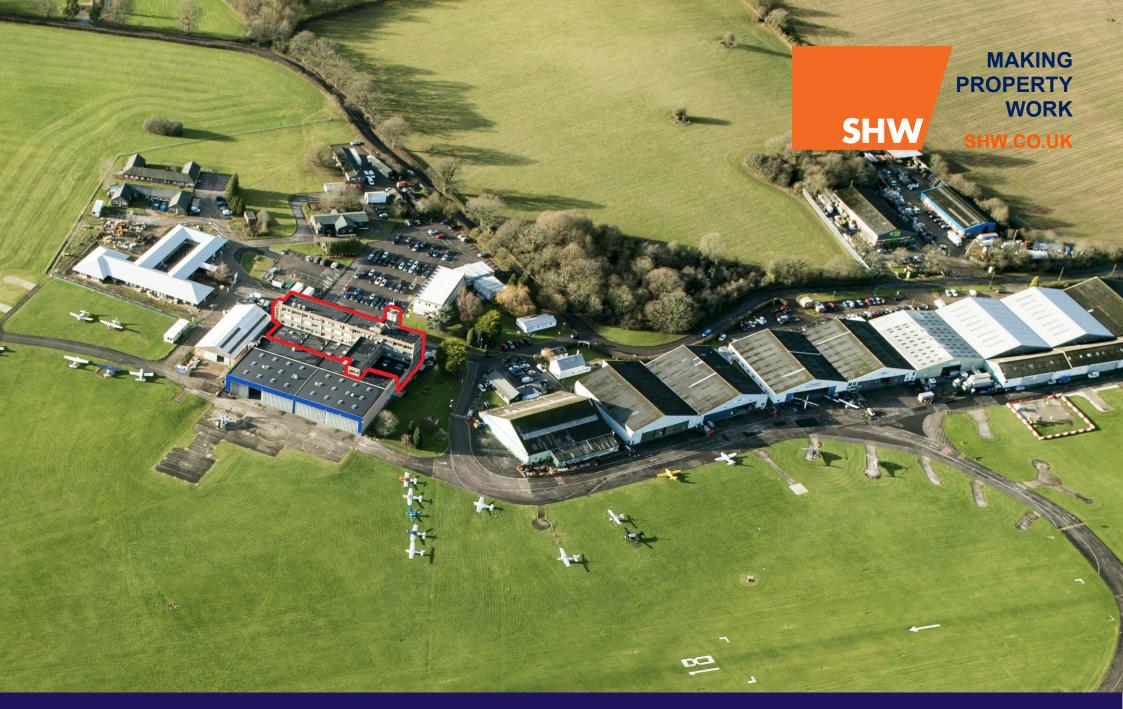

### LOCATION

The Business Centre forms part of the Redhill Aerodrome located 1.7 miles south of the A25 at Nutfield, itself a couple of miles east of Redhill town centre. The Aerodrome is home to over 25 airport and non-aviation related businesses.

#### **Road Distances:**

Redhill: 2.8 miles M25 Junction 8 (A217 / Reigate): 5.3 miles M25 Junction 6 (A22 / Godstone): 5.4 miles M23 Junction 9 (Gatwick): 6.0 miles