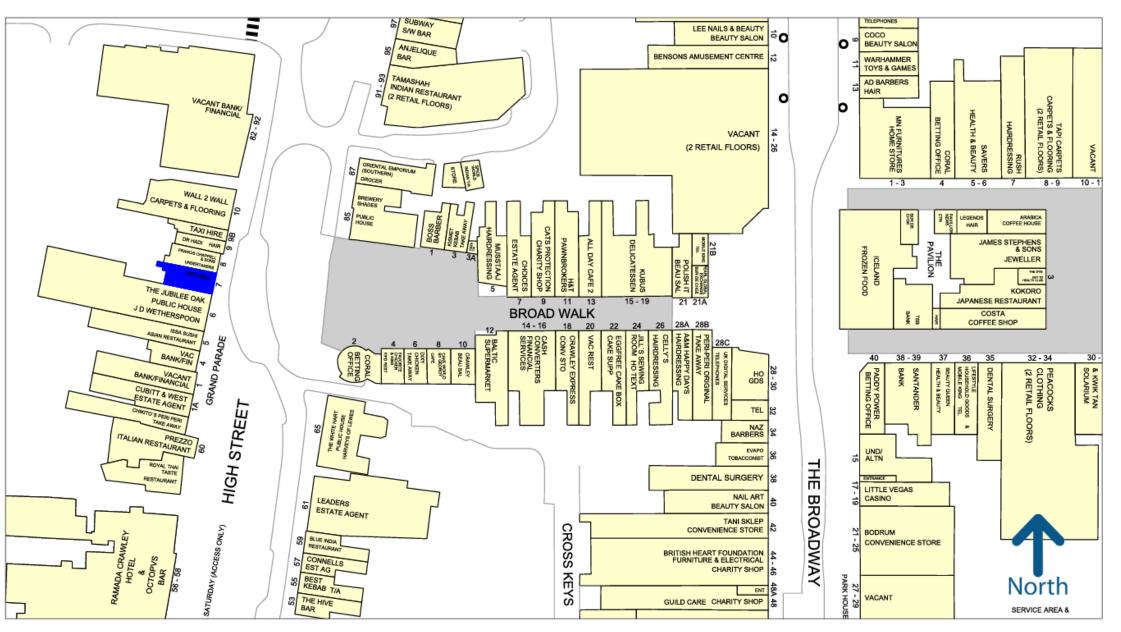

### LOCATION

The property is situated adjacent to Wetherspoons Jubilee Oak on the High street. Opposite Broadwalk which leads through to Queens Square, The Martlets, and County Mall Shopping Centre. Nearby occupiers include Prezzo, Corals, Leaders, KFC and Turtle Bay.