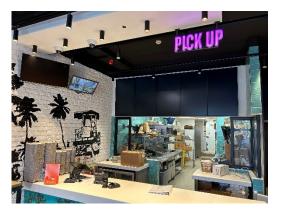

### **DESCRIPTION**

The property comprises a ground floor retail shop with a glazed shopfront window. To the rear are customer WCs as well as staff WCs and kitchen. There is one car parking space to the rear.

#### **AMENITIES**

- Large glass frontage
- · Recently refurbished to a high specification
- · High footfall location
- Situated in a central position in the town