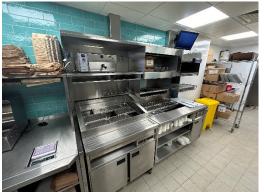

### **DESCRIPTION**

The property comprises a ground floor retail shop with a glazed shopfront window. To the rear are customer WCs as well as staff WCs and kitchen. There is one car parking space to the rear.