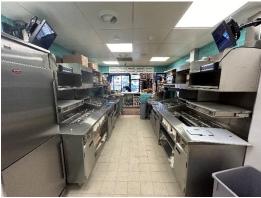

### **DESCRIPTION**

The property comprises a ground floor retail shop with a glazed shopfront window. To the rear are customer WCs as well as staff WCs and kitchen. There is one car parking space to the rear.