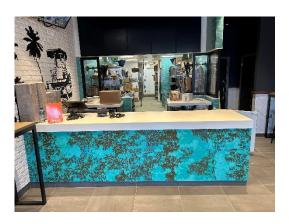

### **DESCRIPTION**

The property comprises a ground floor retail shop with a glazed shopfront window. To the rear are customer WCs as well as staff WCs and kitchen. There is one car parking space to the rear.

#### **AMENITIES**

- Large glass frontage
- · Recently refurbished to a high specification
- · High footfall location
- Situated in a central position in the town