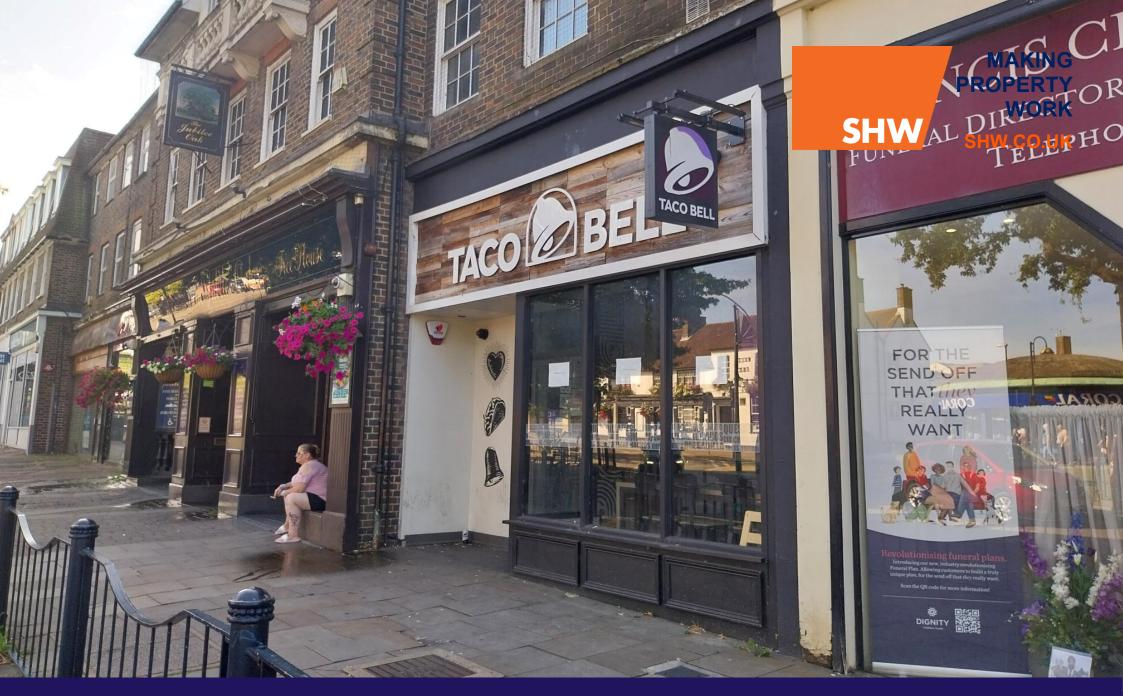

TO LET

PRIME - HIGH STREET RETAIL UNIT 958 SQ FT (89 SQ M)

7 Grand Parade, High Street, Crawley, West Sussex, RH10 1BU

### **DESCRIPTION**

The property comprises a ground floor retail shop with a glazed shopfront window. To the rear are customer WCs as well as staff WCs and kitchen. There is one car parking space to the rear.

### LOCATION

The property is situated adjacent to Wetherspoons Jubilee Oak on the High street. Opposite Broadwalk which leads through to Queens Square, The Martlets, and County Mall Shopping Centre. Nearby occupiers include Prezzo, Corals, Leaders, KFC and Turtle Bay.