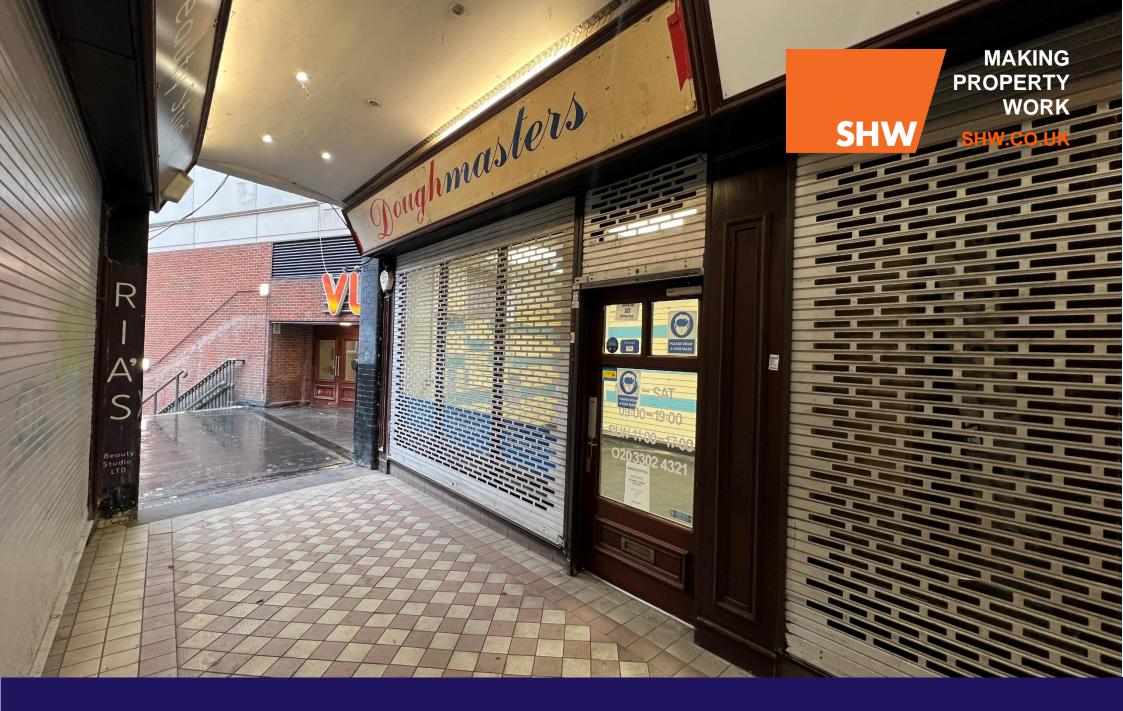

#### **DESCRIPTION**

- 226 sq ft of ground floor retail space
- Located within The Arcade with access to the High Street and Surrey Street
- Nearby occupiers include Nandos, VUE Cinema, Five Guys and other local businesses

### LOCATION

The unit is located within The Arcade, Croydon, with access through to both the High Street and Surrey Street.

The property benreifts from transport links with George Street Tram Stop, West Croydon Railway Station, East Croydon Railway Station and bus services all within close proximity.