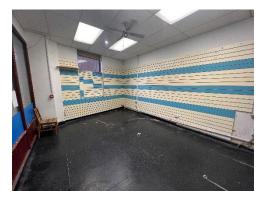

#### **DESCRIPTION**

- 226 sq ft of ground floor retail space
- Located within The Arcade with access to the High Street and Surrey Street
- Nearby occupiers include Nandos, VUE Cinema, Five Guys and other local businesses

# **ACOMMODATION (NET INTERNAL AREA)**

|       | SQ FT | SQ M  |
|-------|-------|-------|
| TOTAL | 226   | 21.19 |