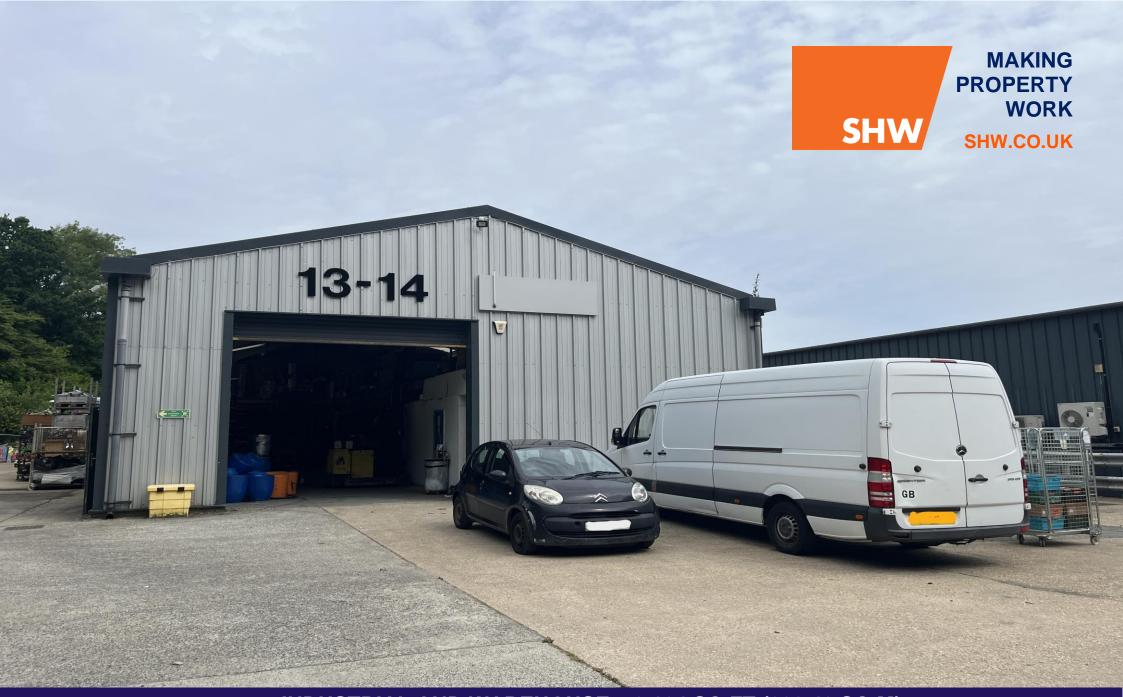

TO LET

INDUSTRIAL AND WAREHOUSE – 3,104 SQ FT (288.42 SQ M)

Unit 13 14 Shoffield Bark Business Estate Fast Grinstand Board

Unit 13-14, Sheffield Park Business Estate, East Grinstead Road, Sheffield Park, East Sussex, TN22 3FB

### **DESCRIPTION**

The property comprises a 3,104 sq ft warehouse/industrial unit with a 1,554 sq ft mezzanine to the rear of Sheffield Park.

#### **AMENITIES / OPPORTUNITY**

- Warehouse lighting
- Roof lights
- Concrete floor
- Full height electric roller shutter door (4.0m H x 3.9m W)
- Minimum eaves height 4m
- Maximum eaves height 6m
- Eaves under mezzanine 2.73m