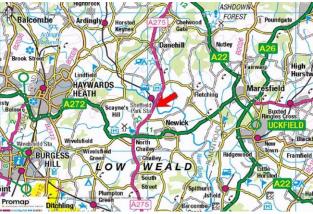

#### **LOCATION**

The property is situated on the south side of the A275 Lewes Road opposite the Bluebell Railway Station. The site is equidistant between Uckfield to the east and Haywards Heath to the west. Access to the A23 is to the west and the A22 to the north via East Grinstead.