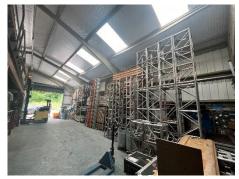

### **DESCRIPTION**

The property comprises a 3,104 sq ft warehouse/industrial unit with a 1,554 sq ft mezzanine to the rear of Sheffield Park.

#### **AMENITIES / OPPORTUNITY**

- Warehouse lighting
- Roof lights
- Concrete floor
- Full height electric roller shutter door (4.0m H x 3.9m W)
- Minimum eaves height 4m
- Maximum eaves height 6m
- Eaves under mezzanine 2.73m