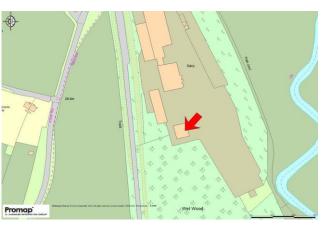

### **DESCRIPTION**

The property comprises a 3,104 sq ft warehouse/industrial unit with a 1,554 sq ft mezzanine to the rear of Sheffield Park.