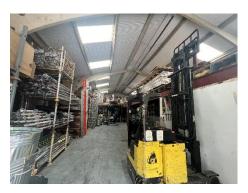

### **DESCRIPTION**

The property comprises a 3,104 sq ft warehouse/industrial unit with a 1,554 sq ft mezzanine to the rear of Sheffield Park.

#### **AMENITIES / OPPORTUNITY**

- Warehouse lighting
- Roof lights
- Concrete floor
- Full height electric roller shutter door (4.0m H x 3.9m W)
- Minimum eaves height 4m
- Maximum eaves height 6m
- Eaves under mezzanine 2.73m