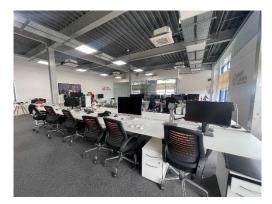

#### DESCRIPTION

The unit is located within a modern purpose built estate overlooking the River Adur and provides open plan office accommodation on the ground floor. The office provides exposed services, air-conditioning and glass partition meeting rooms.

## AMENITIES

- 3 phase electricity
- 8 allocated car parking spaces
- Exposed services
- Kitchenette
- Carpeted
- LED lighting
- Air conditioning (Heating & Cooling)
- Glass partition meeting rooms