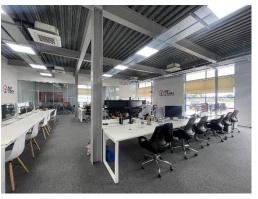

#### DESCRIPTION

The unit is located within a modern purpose built estate overlooking the River Adur and provides open plan office accommodation on the ground floor. The office provides exposed services, air-conditioning and glass partition meeting rooms.

## AMENITIES

- 3 phase electricity
- 8 allocated car parking spaces
- Exposed services
- Kitchenette
- Carpeted
- LED lighting
- Air conditioning (Heating & Cooling)
- Glass partition meeting rooms