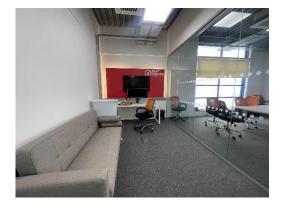

#### DESCRIPTION

The unit is located within a modern purpose built estate overlooking the River Adur and provides open plan office accommodation on the ground floor. The office provides exposed services, air-conditioning and glass partition meeting rooms.

## AMENITIES

- 3 phase electricity
- 8 allocated car parking spaces
- Exposed services
- Kitchenette
- Carpeted
- LED lighting
- Air conditioning (Heating & Cooling)
- Glass partition meeting rooms