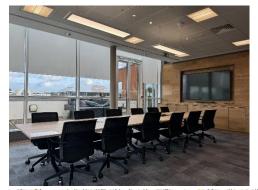

#### **DESCRIPTION**

St John's House is a modern three storey office building benefitting from a prominent frontage on the corner of the High Street and Haslett Avenue.

The third floor benefits from a quality Cat B fit out and a 2,800 sq ft roof terrace with views over Crawley town centre.

### **AMENITIES / OPPORTUNITY**

- VRV Air conditioning
- Suspended metal ceiling tiles with LG7 compliant lighting
- · Raised access floor with a floor void of 150mm
- Floor to ceiling height of 2.84m
- Two x 13 person passenger lifts
- 12 Parking spaces(4 on site)
- WC and shower facilities
- Terrace