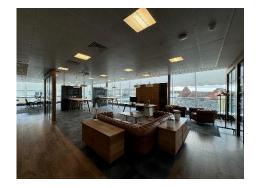

#### **DESCRIPTION**

St John's House is a modern three storey office building benefitting from a prominent frontage on the corner of the High Street and Haslett Avenue.

The third floor benefits from a quality Cat B fit out and a 2,800 sq ft roof terrace with views over Crawley town centre.