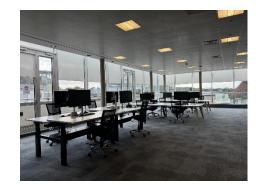

#### **DESCRIPTION**

St John's House is a modern three storey office building benefitting from a prominent frontage on the corner of the High Street and Haslett Avenue.

The third floor benefits from a quality Cat B fit out and a 2,800 sq ft roof terrace with views over Crawley town centre.

### **AMENITIES / OPPORTUNITY**

- VRV Air conditioning
- Suspended metal ceiling tiles with LG7 compliant lighting
- · Raised access floor with a floor void of 150mm
- Floor to ceiling height of 2.84m
- Two x 13 person passenger lifts
- 12 Parking spaces(4 on site)
- WC and shower facilities
- Terrace