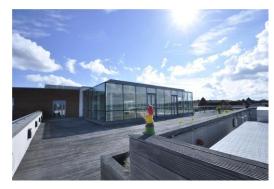

#### **DESCRIPTION**

St John's House is a modern three storey office building benefitting from a prominent frontage on the corner of the High Street and Haslett Avenue.

The third floor benefits from a quality Cat B fit out and a 2,800 sq ft roof terrace with views over Crawley town centre.

### **AMENITIES / OPPORTUNITY**

- VRV Air conditioning
- Suspended metal ceiling tiles with LG7 compliant lighting
- · Raised access floor with a floor void of 150mm
- Floor to ceiling height of 2.84m
- Two x 13 person passenger lifts
- 12 Parking spaces(4 on site)
- WC and shower facilities
- Terrace