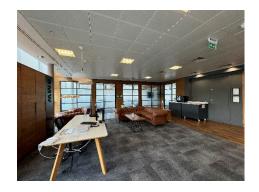

#### **DESCRIPTION**

St John's House is a modern three storey office building benefitting from a prominent frontage on the corner of the High Street and Haslett Avenue.

The third floor benefits from a quality Cat B fit out and a 2,800 sq ft roof terrace with views over Crawley town centre.

### **AMENITIES / OPPORTUNITY**

- VRV Air conditioning
- Suspended metal ceiling tiles with LG7 compliant lighting
- · Raised access floor with a floor void of 150mm
- Floor to ceiling height of 2.84m
- Two x 13 person passenger lifts
- 12 Parking spaces(4 on site)
- WC and shower facilities
- Terrace