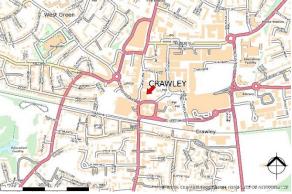

### **LOCATION**

St John's House in located in Crawley town centre at the top of the High Street. Crawley rail station is approximately 5 minutes' walk away providing direct services to London Victoria and London Bridge, The Fastway bus stop is within a 1 minute walk. Junction 10 of the M23 is approximately a 5 minute drive with Junction 8 of the M25 approximately a 15 minute drive north.