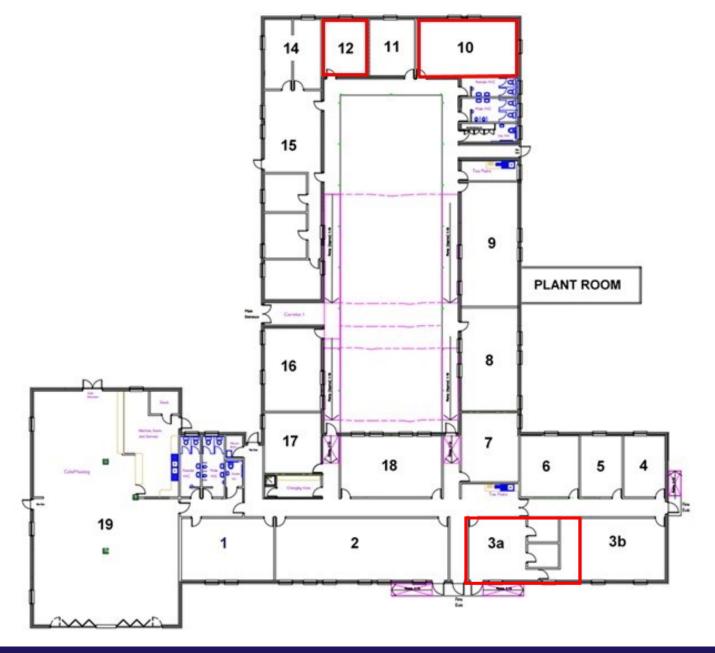

# **ACCOMMODATION (NIA)**

|          | SQ FT | SQ M  | PARKING | RENT    |
|----------|-------|-------|---------|---------|
| Suite 3a | 576   | 53.51 | 1       | £14,400 |
| Suite 10 | 480   | 44.59 | 1       | £12,000 |
| Suite 12 | 218   | 20.25 | 1       | £4,300  |

## **RATES**

Occupiers will be liable for the Business Rates, but may be eligible for Small Business Rates Relief.

Rateable Values:

Room 3a Phoenix House - £6.900 Room 10 Phoenix House - £7,500 Room 12 Phoenix House - £4.000