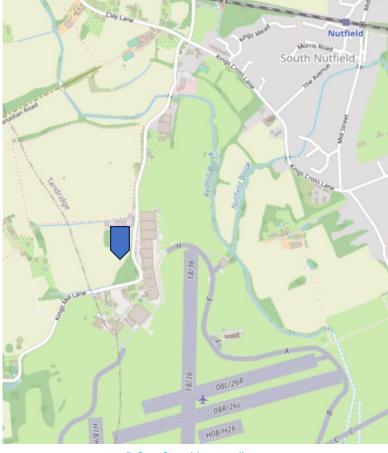

## **LOCATION**

Phoenix House forms part of Redhill Aerodrome located appx 2.8 delete miles south East of Redhill off the A23 appx. 2 miles. The A25 at Nutfield is appx 1.7 miles.

The Aerodrome is home to over 40 airport and non-aviation related businesses

#### **Road Distances:**

Redhill: 2 8 miles

M25 Junction 8 (A217 / Reigate): 5.3 miles M25 Junction 6 (A22 / Godstone): 5.4 miles

M23 Junction 9 (Gatwick): 6.0 miles

Earlswood staion is 2.5 miles with direct trains to