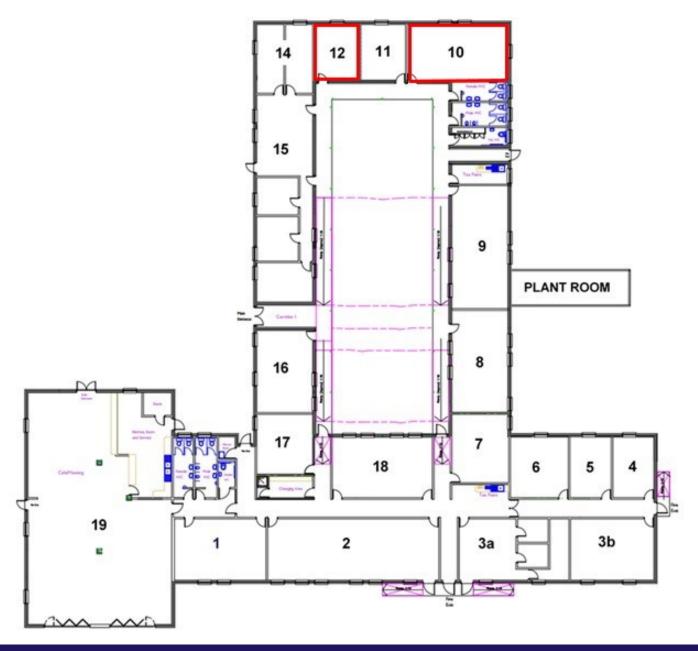

# **ACCOMMODATION (NIA)**

|          | SQ FT | SQ M  | PARKING | RENT    |
|----------|-------|-------|---------|---------|
| Suite 10 | 480   | 44.59 | 1       | £12,000 |
| Suite 12 | 218   | 20.25 | 1       | £4,300  |

# **RATES**

Occupiers will be liable for the Business Rates, but may be eligible for Small Business Rates Relief.

Rateable Values:

Room 10 Phoenix House – £7,500 Room 12 Phoenix House – £4,000