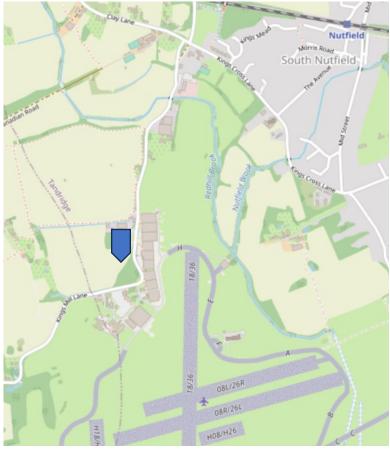

### **LOCATION**

Phoenix House forms part of Redhill Aerodrome located appx 2.8 delete miles south East of Redhill off the A23 appx. 2 miles. The A25 at Nutfield is appx 1.7 miles.

The Aerodrome is home to over 40 airport and non-aviation related businesses

#### **Road Distances:**

Redhill: 2.8 miles

M25 Junction 8 (A217 / Reigate): 5.3 miles M25 Junction 6 (A22 / Godstone): 5.4 miles

M23 Junction 9 (Gatwick): 6.0 miles

Rail

Earlswood staion is 2.5 miles with direct trains to