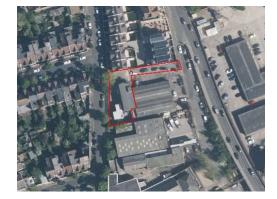

#### LOCATION

The yard is located in Wimbledon, South-West London, situated just off the A218. Wimbledon Park Tube Station is just a 4-minute walk away providing direct links into Central London via the District Line.