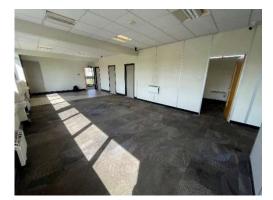

#### DESCRIPTION

The premises comprise a first-floor office space with ample parking to the front and an open yard to the rear. The site is securely fenced and gated.

The property has previously been used as a car hire depot but may be suitable for a variety of uses, subject to planning permission.

## ACCOMMODATION

|                     | SQ FT | SQ M   |
|---------------------|-------|--------|
| First floor offices | 1,373 | 127.56 |
| Yard/Parking        | 6,924 | 643.2  |
| Total               | 8,297 | 770.82 |