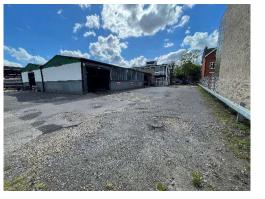

#### DESCRIPTION

The premises comprise a first-floor office space with ample parking to the front and an open yard to the rear. The site is securely fenced and gated.

The property has previously been used as a car hire depot but may be suitable for a variety of uses, subject to planning permission.

## ACCOMMODATION

|                     | SQ FT | SQ M   |
|---------------------|-------|--------|
| First floor offices | 1,373 | 127.56 |
| Yard/Parking        | 6,924 | 643.2  |
| Total               | 8,297 | 770.82 |