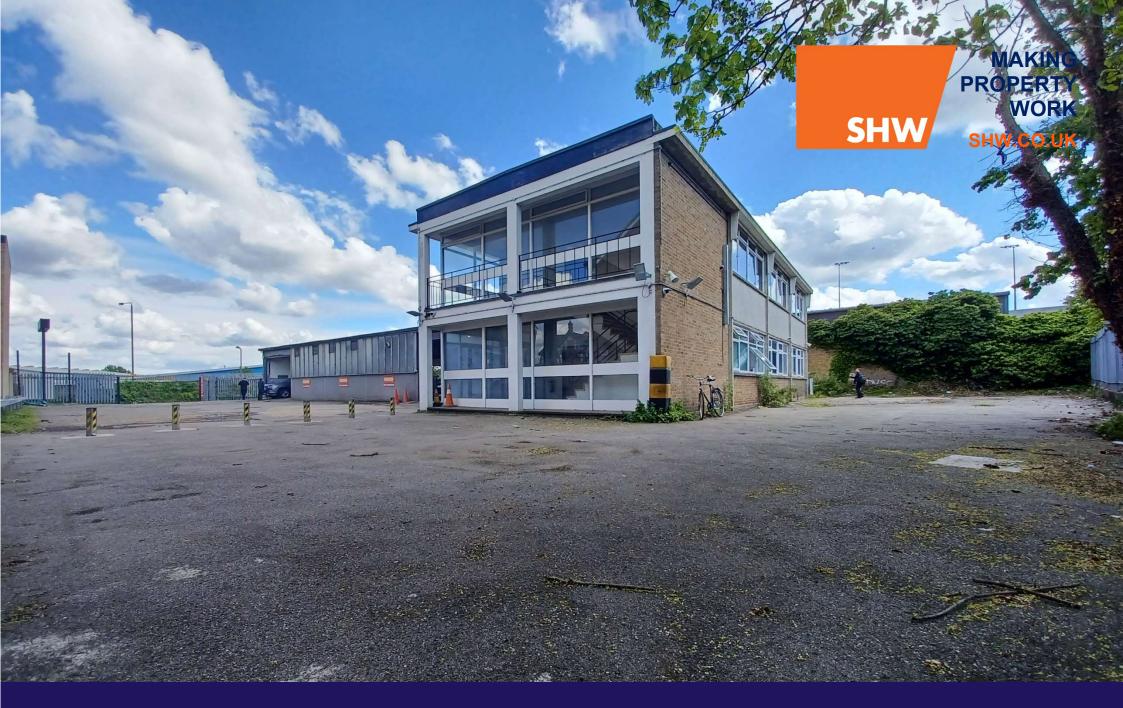

#### DESCRIPTION

The premises comprise a first-floor office space with ample parking to the front and an open yard to the rear. The site is securely fenced and gated.

The property has previously been used as a car hire depot but may be suitable for a variety of uses, subject to planning permission.

#### LOCATION

The yard is located in Wimbledon, South-West London, situated just off the A218. Wimbledon Park Tube Station is just a 4-minute walk away providing direct links into Central London via the District Line.