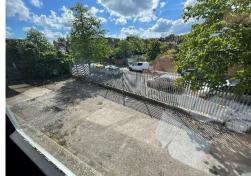

#### DESCRIPTION

The premises comprise a first-floor office space with ample parking to the front and an open yard to the rear. The site is securely fenced and gated.

The property has previously been used as a car hire depot but may be suitable for a variety of uses, subject to planning permission.

#### LOCATION

The yard is located in Wimbledon, South-West London, situated just off the A218. Wimbledon Park Tube Station is just a 4-minute walk away providing direct links into Central London via the District Line.

#### AMENITIES

- Suitable for various uses
- Previous uses include car hire with anciallary offices
- Three phase electricity
- Located nearby Wimbledon Park Station
- On-site parking
- WC facility
- Secure estate