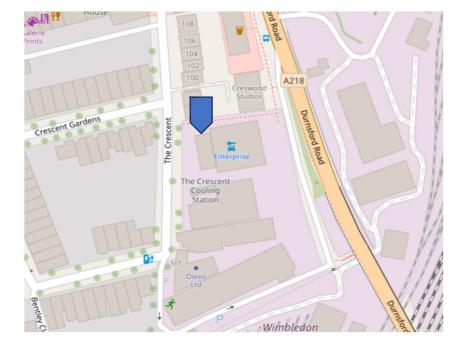

#### LOCATION

The yard is located in Wimbledon, South-West London, situated just off the A218. Wimbledon Park Tube Station is just a 4-minute walk away providing direct links into Central London via the District Line.