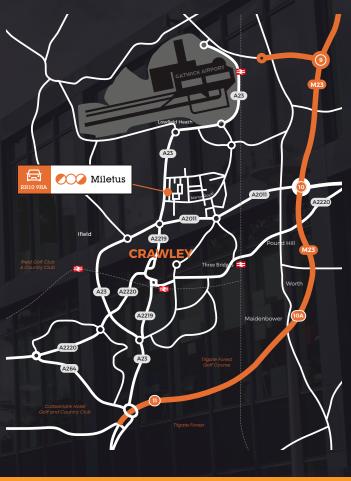

#### LOCATION

Crawley is located approximately 29 miles south of Central London and benefits from excellent transport links as well as being in close proximity to Gatwick Airport.

The office is prominently located at the South eastern corner of the Manor Royal Business District which is the largest business park in the Gatwick Diamond area and the South East's premier employment hub.

The property benefits from good connectivity to the national motorway network via Junction 10 of the M23 (4 miles) and public transport access via the Fastway bus system.