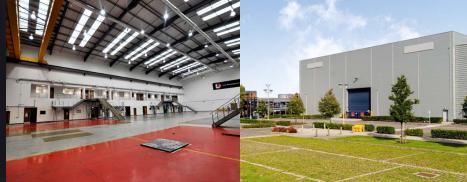

#### **DESCRIPTION**

The warehouse is situated within a secure gated site with security present on entrance points, the site also provides allocated parking. The premises comprises a ground floor warehouse of steel portal frame construction with a reinforced concrete floor. It has a clear height on 12m and is fitted with translucent ceiling light panels and a high veocity heating/cooling system. There is a large electric roller shutter door (7.9 x 7.3m) located at the front of the warehouse

# **AMENITIES**

- Secure gated site
- Allocated car parking
- ▶ 12m eaves
- High velocity heating/cooling system
- Large electric roller shutter door