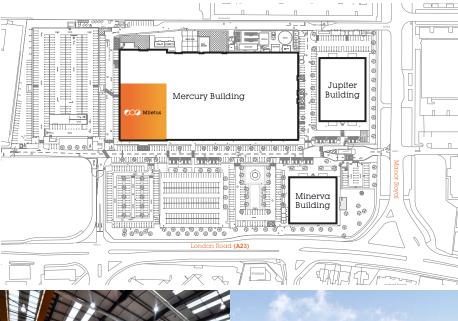

#### LOCATION

Crawley is located approximately 29 miles south of Central London and benefits from excellent transport links as well as being in close proximity to Gatwick Airport.

The office is prominently located at the South eastern corner of the Manor Royal Business District which is the largest business park in the Gatwick Diamond area and the South East's premier employment hub.