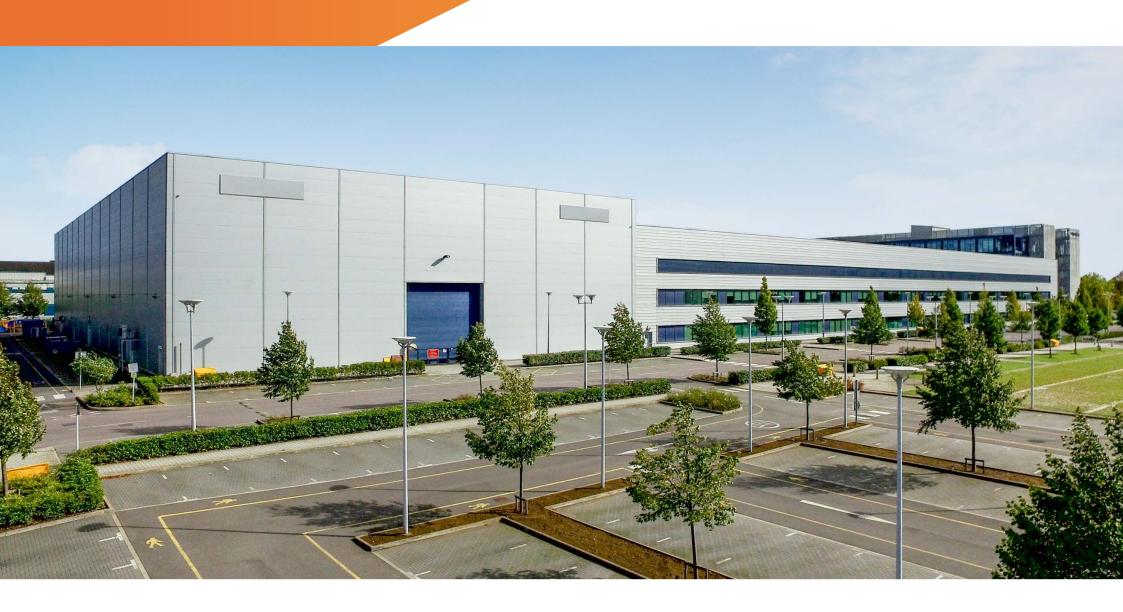

# Miletus

**Industrial Unit To Let** | **28,184 sq ft** (2,618.29 sq m)

#### **DESCRIPTION**

The warehouse is situated within a secure gated site with security present on entrance points, the site also provides allocated parking. The premises comprises a ground floor warehouse of steel portal frame construction with a reinforced concrete floor. It has a clear height on 12m and is fitted with translucent ceiling light panels and a high veocity heating/cooling system. There is a large electric roller shutter door (7.9 x 7.3m) located at the front of the warehouse