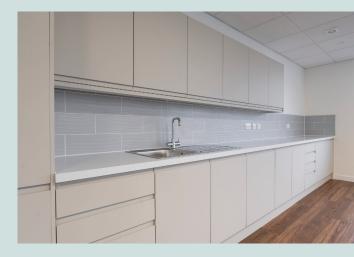

# **Specification**

- EPC: A(25)
- New VRF air conditioning
- New LED lighting
- New mineral fibre suspended ceiling
- Double glazing
- Raised floor
- Fitted kitchenette
- Male & female WCs
- Building reception and building manager
- 19 on-site parking spaces (1:418 sq ft)