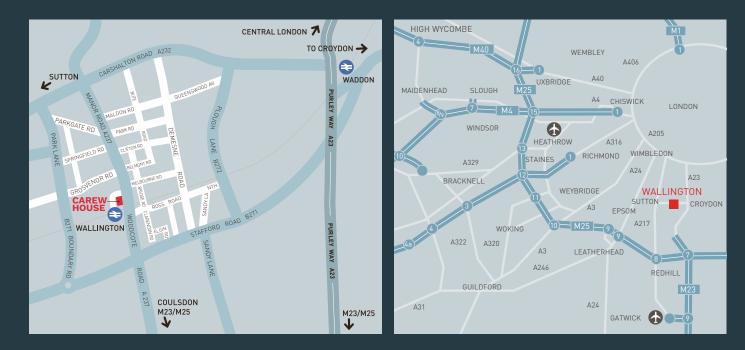

### Location

Wallington is situated between Croydon and Sutton and is approximately 14 miles to the south of central London.

Access to the national motorway network is provided at the M25/M23 intersection (6 miles approx) with Gatwick and Heathrow Airports being 19 miles and 24 miles distant respectively.

Wallington train station provides direct services to London Bridge (26 mins), London Victoria (39 mins), West Croydon and Sutton.

Carew House is situated adjacent to Wallington Station whilst all town centre amenities are within a short walk including Sainsbury's, Lidl, Tesco, WH Smith, Boots, Costa, Caffé Nero, Greggs, Subway, 3 gyms and restaurants.

# By RoadCroydon3 milesM25/M23 intersection5.5 milesCentral London10 milesGatwick Airport19 milesHeathrow Airport24 miles

# By Rail

| West Croydon    | 6 mins  |
|-----------------|---------|
| Sutton          | 6 mins  |
| London Victoria | 35 mins |
| London Bridge   | 35 mins |
|                 |         |