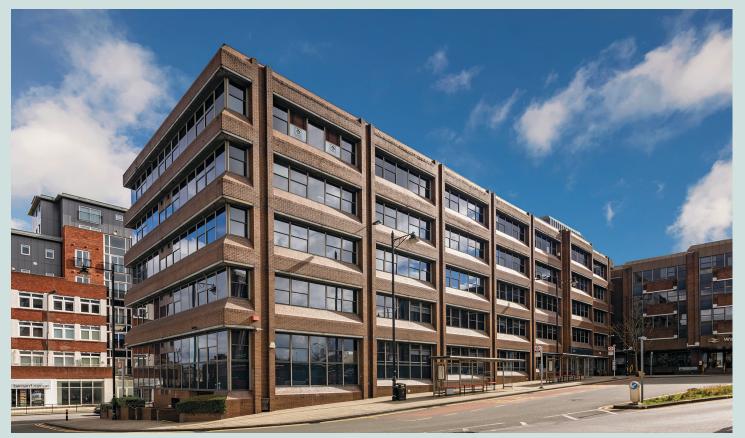

ONLL ALANE ELOOP

Railway Approach, Wallington, Surrey, SM6 0DX

Refurbished offices with EPC A and excellent on-site car parking available in suites from 3,154 to 7,938 sq ft To Let

carewhouse.co.uk

Railway Approach, Wallington, Surrey, SM6 0DX

## Description

Carew House comprises a six storey office building which was constructed in the mid 1980s & arranged on lower ground, ground and four upper floors.