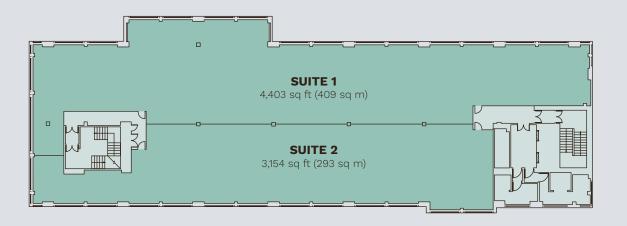

### Floor Areas (Approx. NIA)

| Fourth Floor | sq ft | sq m |
|--------------|-------|------|
| Suite 1      | 4,403 | 409  |
| Suite 2      | 3,154 | 293  |
| Whole floor  | 7,938 | 737  |

It would be possible to split the floor to provide two suites as detailed.

# Floor plan split - 2 suites

Reception - CGI