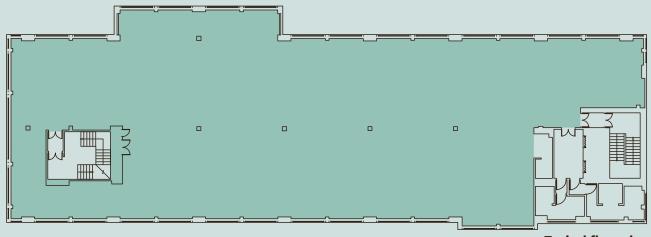

### Floor Areas (Approx. NIA)

| Fourth Floor | sq ft | sq m |
|--------------|-------|------|
| Suite 1      | 4,403 | 409  |
| Suite 2      | 3,154 | 293  |
| Whole floor  | 7,938 | 737  |

It would be possible to split the floor to provide two suites as detailed.

# Floor plan split - 2 suites

Reception - CGI