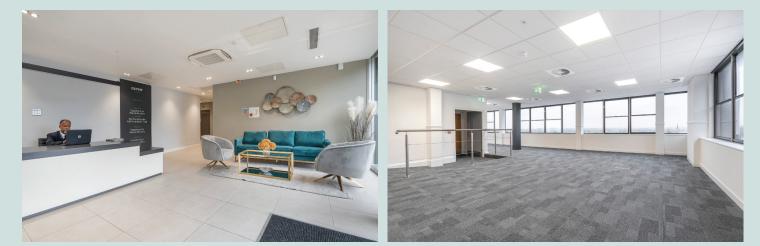

## Description

Carew House comprises a six storey office building which was constructed in the mid 1980s & arranged on lower ground, ground and four upper floors.

# **Specification**

- EPC: A(25)
- New VRF air conditioning
- New LED lighting
- New mineral fibre suspended ceiling
- Double glazing
- Raised floor
- Fitted kitchenette
- Male & female WCs
- Building reception and building manager
- 19 on-site parking spaces (1:418 sq ft)