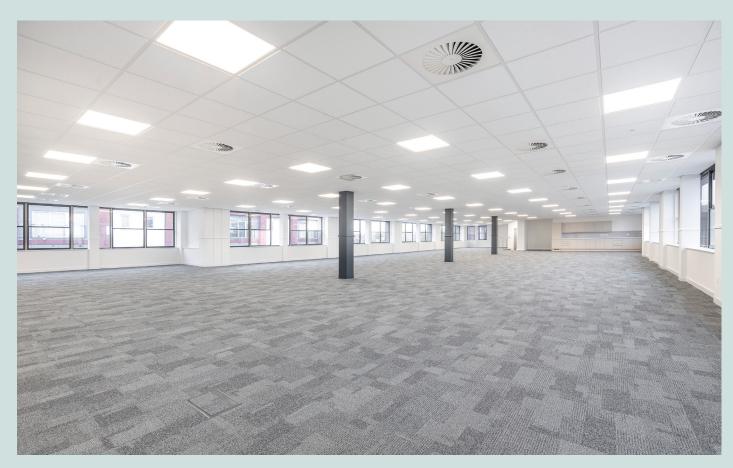

# **Specification**

- EPC: A(25)
- New VRF air conditioning
- New LED lighting
- New mineral fibre suspended ceiling
- Double glazing
- Raised floor
- Fitted kitchenette
- Male & female WCs
- Building reception and building manager
- 19 on-site parking spaces (1:418 sq ft)

# Whole floor - proposed collaborative layout

|                      | US 02 01 01 01 01 01 01 01 01 01 01 01 01 01 |
|----------------------|----------------------------------------------|
|                      |                                              |
| TELEPIONE MORE BOOTH | PHONE                                        |
|                      | 04<br>TEA POINT                              |
|                      |                                              |
|                      |                                              |

Space plans and visuals courtesy of TDA Interiors. Full pack available from the agents upon request.

Open plan - CGI