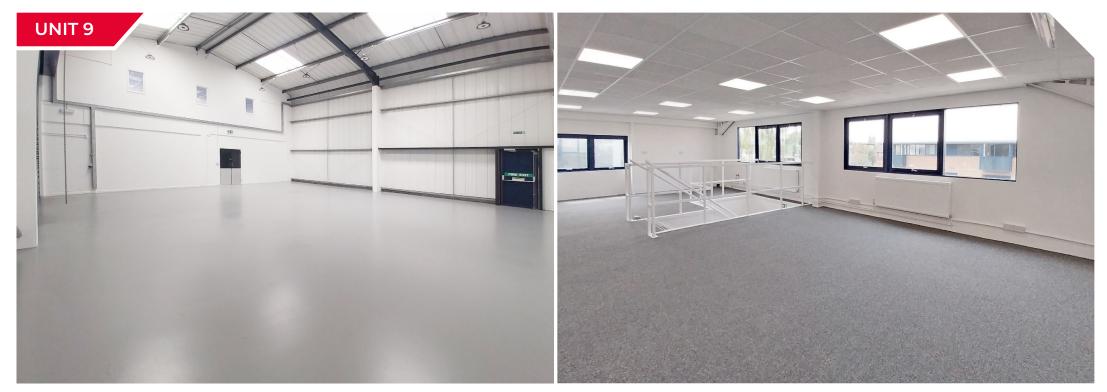

#### **SPECIFICATION**

- Fully refurbished (Units 2 & 5 to be refurbished)
- · Gated estate with CCTV
- · Electric roller shutter door
- · 6m eaves height (Units 2, 5 & 9) and 4.12m eaves (Unit 15)
- · First floor office accommodation (Units 5 & 9)
- · Allocated car parking spaces
- · Loading area
- · 3 phase electricity

#### **ACCOMMODATION**

Available accommodation comprises of the following gross

| external areas: | FT <sup>2</sup> | M²    | EPC    |
|-----------------|-----------------|-------|--------|
| UNIT 2          | 2,907           | 270.1 | TBC*   |
| UNIT 5          | 3,200           | 297.3 | TBC*   |
| UNIT 9          | 3,211           | 298.3 | TBC*   |
| UNIT 15         | 2,143           | 199.1 | B - 42 |