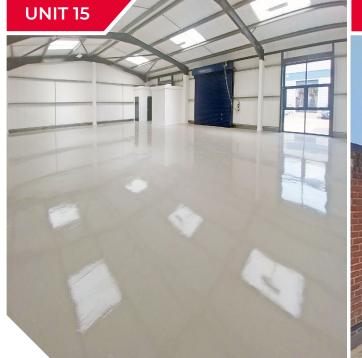

#### **SPECIFICATION**

- Fully refurbished (Units 2 & 5 to be refurbished)
- · Gated estate with CCTV
- · Electric roller shutter door
- · 6m eaves height (Units 2, 5 & 9) and 4.12m eaves (Unit 15)
- · First floor office accommodation (Units 5 & 9)
- · Allocated car parking spaces
- · Loading area
- · 3 phase electricity

#### **ACCOMMODATION**

Available accommodation comprises of the following gross

| external areas: | FT <sup>2</sup> | M²    | EPC    |
|-----------------|-----------------|-------|--------|
| UNIT 2          | 2,907           | 270.1 | TBC*   |
| UNIT 5          | 3,200           | 297.3 | TBC*   |
| UNIT 9          | 3,211           | 298.3 | TBC*   |
| UNIT 15         | 2,143           | 199.1 | B - 42 |