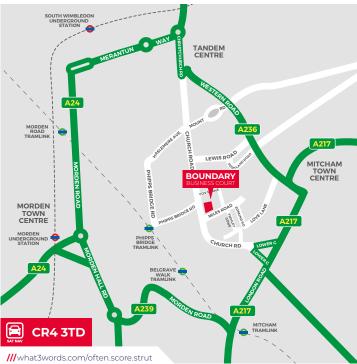

#### **LOCATION**

Boundary Business Court is located on the eastern side of Church Road which connects with London Road (A217) to the south and Western Road (A236) to the north, equidistant between Colliers Wood and Mitcham. The A24 is circa 0.5 miles to the north of the estate, which provides access to Central London and other arterial routes of South West London and to the nearby motorway network. Belgrave Walk Tramlink Stop is approximately 0.25 miles away which provides access to Croydon and beyond, to Beckenham to the south east and Wimbledon to the North West.