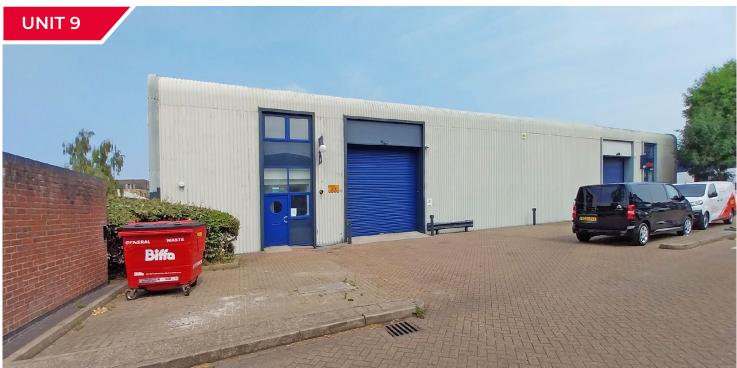

#### **SPECIFICATION**

- Fully refurbished (Units 2 & 5 to be refurbished)
- · Gated estate with CCTV
- · Electric roller shutter door
- · 6m eaves height (Units 2, 5 & 9) and 4.12m eaves (Unit 15)
- · First floor office accommodation (Units 5 & 9)
- · Allocated car parking spaces
- · Loading area
- · 3 phase electricity

#### **ACCOMMODATION**

Available accommodation comprises of the following gross

| external areas: | FT <sup>2</sup> | M²    | EPC    |
|-----------------|-----------------|-------|--------|
| UNIT 2          | 2,907           | 270.1 | TBC*   |
| UNIT 5          | 3,200           | 297.3 | TBC*   |
| UNIT 9          | 3,211           | 298.3 | TBC*   |
| UNIT 15         | 2,143           | 199.1 | B - 42 |