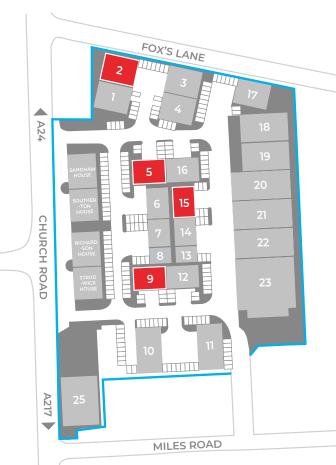

#### **SPECIFICATION**

- Fully refurbished (Units 2 & 5 to be refurbished)
- · Gated estate with CCTV
- · Electric roller shutter door
- · 6m eaves height (Units 2, 5 & 9) and 4.12m eaves (Unit 15)
- · First floor office accommodation (Units 5 & 9)
- · Allocated car parking spaces
- · Loading area
- · 3 phase electricity

#### **ACCOMMODATION**

Available accommodation comprises of the following gross

| external areas: | FT <sup>2</sup> | M²    | EPC    |
|-----------------|-----------------|-------|--------|
| UNIT 2          | 2,907           | 270.1 | TBC*   |
| UNIT 5          | 3,200           | 297.3 | TBC*   |
| UNIT 9          | 3,211           | 298.3 | TBC*   |
| UNIT 15         | 2,143           | 199.1 | B - 42 |