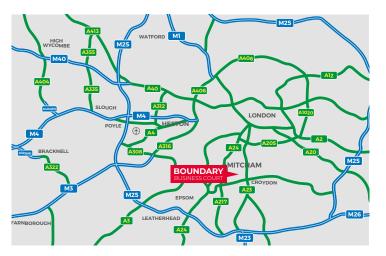

#### **LOCATION**

Boundary Business Court is located on the eastern side of Church Road which connects with London Road (A217) to the south and Western Road (A236) to the north, equidistant between Colliers Wood and Mitcham. The A24 is circa 0.5 miles to the north of the estate, which provides access to Central London and other arterial routes of South West London and to the nearby motorway network. Belgrave Walk Tramlink Stop is approximately 0.25 miles away which provides access to Croydon and beyond, to Beckenham to the south east and Wimbledon to the North West.