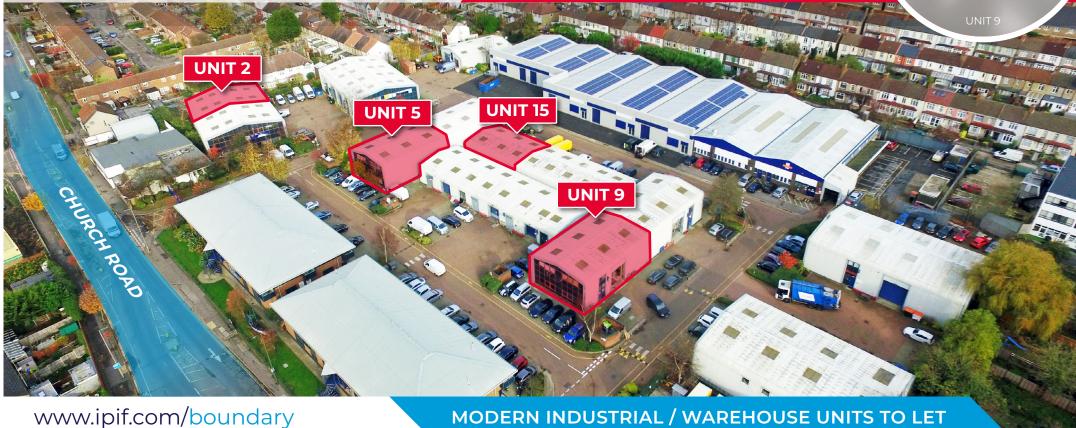

#### **LOCATION**

Boundary Business Court is located on the eastern side of Church Road which connects with London Road (A217) to the south and Western Road (A236) to the north, equidistant between Colliers Wood and Mitcham. The A24 is circa 0.5 miles to the north of the estate, which provides access to Central London and other arterial routes of South West London and to the nearby motorway network. Belgrave Walk Tramlink Stop is approximately 0.25 miles away which provides access to Croydon and beyond, to Beckenham to the south east and Wimbledon to the North West.

#### **SPECIFICATION**

- Fully refurbished (Units 2 & 5 to be refurbished)
- · Gated estate with CCTV
- · Electric roller shutter door
- · 6m eaves height (Units 2, 5 & 9) and 4.12m eaves (Unit 15)
- · First floor office accommodation (Units 5 & 9)
- · Allocated car parking spaces
- · Loading area
- · 3 phase electricity

#### **ACCOMMODATION**

Available accommodation comprises of the following gross

| external areas: | FT <sup>2</sup> | M²    | EPC    |
|-----------------|-----------------|-------|--------|
| UNIT 2          | 2,907           | 270.1 | TBC*   |
| UNIT 5          | 3,200           | 297.3 | TBC*   |
| UNIT 9          | 3,211           | 298.3 | TBC*   |
| UNIT 15         | 2,143           | 199.1 | B - 42 |