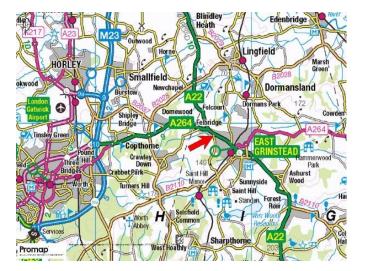

#### LOCATION

Hawker House is located in the popular Independent Business Park estate on Imberhorne Lane. Approximately 1.5 miles North West of East Grinstead town centre and mainline station providing direct services into London Bridge and London Victoria. Gatwick airport is approximately 8 miles East and can be accessed in 20 minutes.

The neighbouring Birches Industrial Estate is the largest industrial area in East Grinstead and is within walking distance. Local facilities are located on London Road 0.5 miles away.