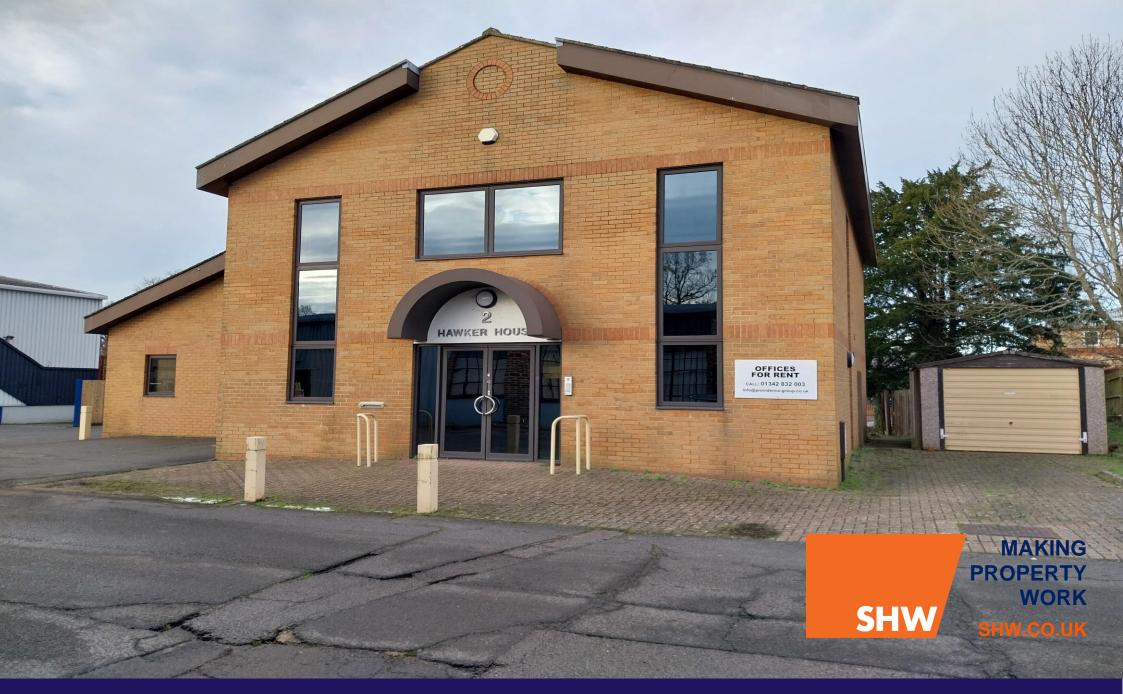

#### DESCRIPTION

Hawker House comprises a detached, two storey office building with parking and a separate garage. The property is of brick elevations with a tiled roof.

FOR SALE/ TO LET

OFFICE – 2,836 SQ FT (263.46 SQ M) Hawker House, Imberhorne Lane, East Grinstead, West Sussex, RH19 1TU