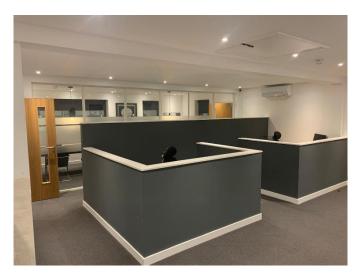

#### DESCRIPTION

Hawker House comprises a detached, two storey office building with parking and a separate garage. The property is of brick elevations with a tiled roof.

#### **AMENITIES / OPPORTUNITY**

- Recently refurbished
- Comfort cooling and heating
- LED lighting throughout
- Kitchenette on ground and 1st floor
- WCs on both floors
- 16 parking spaces