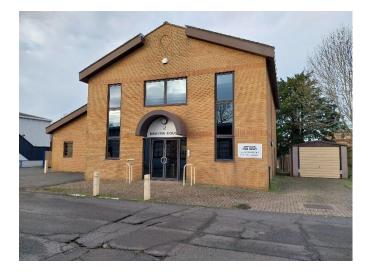

#### DESCRIPTION

Hawker House comprises a detached, two storey office building with parking and a separate garage. The property is of brick elevations with a tiled roof.

#### LOCATION

Hawker House is located in the popular Independent Business Park estate on Imberhorne Lane. Approximately 1.5 miles North West of East Grinstead town centre and mainline station providing direct services into London Bridge and London Victoria. Gatwick airport is approximately 8 miles East and can be accessed in 20 minutes.