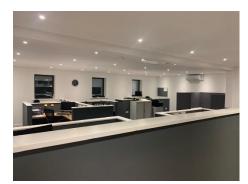

#### DESCRIPTION

Hawker House comprises a detached, two storey office building with parking and a separate garage. The property is of brick elevations with a tiled roof.

#### **AMENITIES / OPPORTUNITY**

- Recently refurbished
- Comfort cooling and heating
- LED lighting throughout
- Kitchenette on ground and 1st floor
- WCs on both floors
- 16 parking spaces