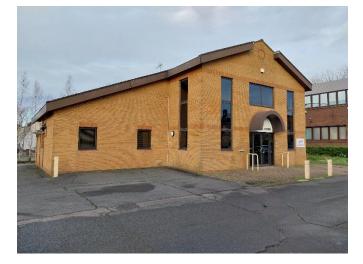

#### DESCRIPTION

Hawker House comprises a detached, two storey office building with parking and a separate garage. The property is of brick elevations with a tiled roof.

#### LOCATION

Hawker House is located in the popular Independent Business Park estate on Imberhorne Lane. Approximately 1.5 miles North West of East Grinstead town centre and mainline station providing direct services into London Bridge and London Victoria. Gatwick airport is approximately 8 miles East and can be accessed in 20 minutes.