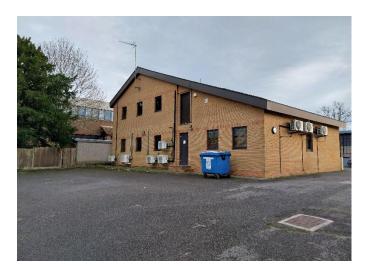

#### DESCRIPTION

Hawker House comprises a detached, two storey office building with parking and a separate garage. The property is of brick elevations with a tiled roof.

#### LOCATION

Hawker House is located in the popular Independent Business Park estate on Imberhorne Lane. Approximately 1.5 miles North West of East Grinstead town centre and mainline station providing direct services into London Bridge and London Victoria. Gatwick airport is approximately 8 miles East and can be accessed in 20 minutes.