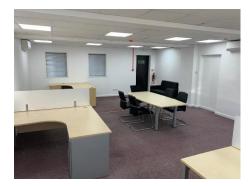

#### DESCRIPTION

Hawker House comprises a detached, two storey office building with parking and a separate garage. The property is of brick elevations with a tiled roof.

#### **AMENITIES / OPPORTUNITY**

- Recently refurbished
- Comfort cooling and heating
- LED lighting throughout
- Kitchenette on ground and 1st floor
- WCs on both floors
- 16 parking spaces