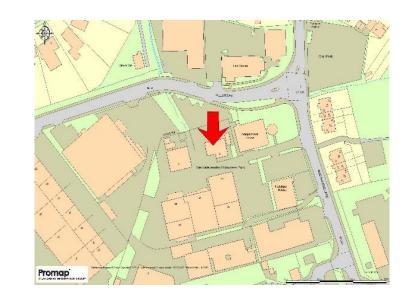

#### LOCATION

Hawker House is located in the popular Independent Business Park estate on Imberhorne Lane. Approximately 1.5 miles North West of East Grinstead town centre and mainline station providing direct services into London Bridge and London Victoria. Gatwick airport is approximately 8 miles East and can be accessed in 20 minutes.

The neighbouring Birches Industrial Estate is the largest industrial area in East Grinstead and is within walking distance. Local facilities are located on London Road 0.5 miles away.