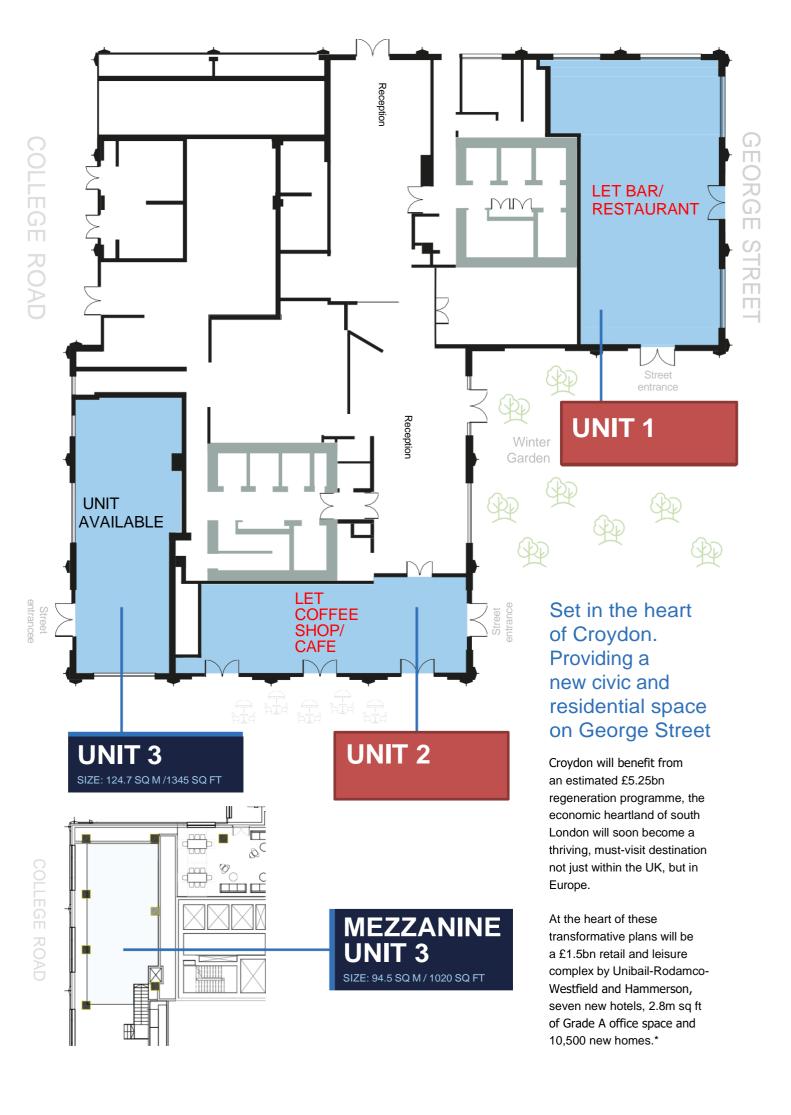

# **ACCOMMODATION (GROSS INTERNAL AREA)**

|                  | SQ FT | SQ M   |
|------------------|-------|--------|
| Unit 3           | 1,345 | 124.95 |
| Mezzanine Unit 3 | 1,020 | 94.76  |
| TOTAL            | 2,365 | 219.71 |