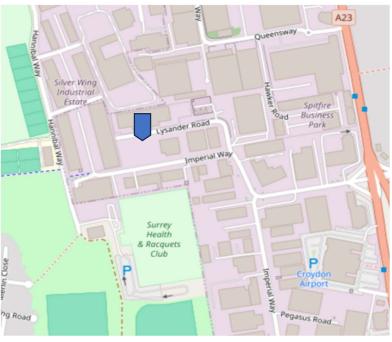

## **LOCATION**

The yard is situated on Lysander Road which is approximately 1.5 miles to the southwest of Croydon Town Centre. Located just off Imperial Way, the unit is a short distance to the Purley Way A23, which provides access to Central London to the north and the M23/M25 motorways to the south.