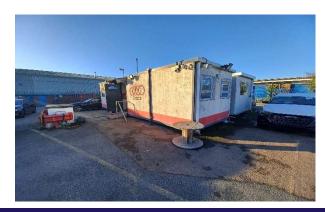

## **DESCRIPTION**

The yard comprises a hard standing surface which is fenced and

The yard benefits 2 on site portacabin offices and ancillary facilities.

The yard is available on a 6 month licence or lease with rolling breaks thereafter.