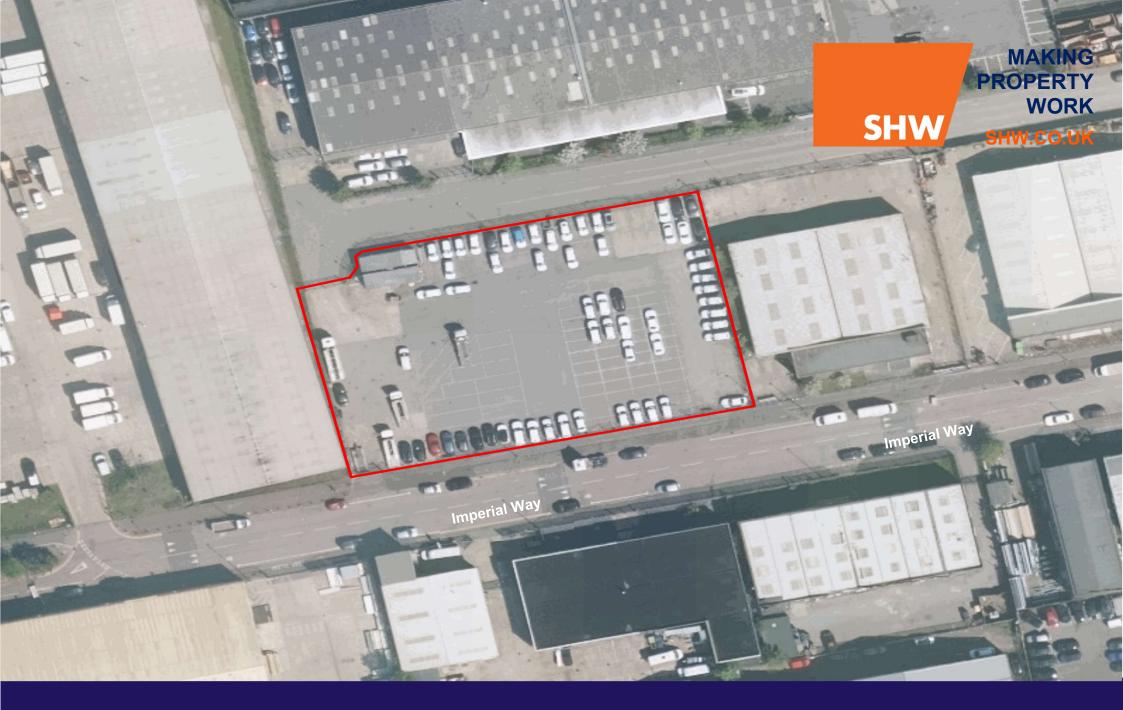

TO LET

OPEN STORAGE – 0.83 ACRES (0.33 HECTARES)
Plot C, Lysander Road, Croydon, Surrey, CR0 4RT

## **DESCRIPTION**

The yard comprises a hard standing surface which is fenced and

The yard benefits 2 on site portacabin offices and ancillary facilities.

The yard is available on a 6 month licence or lease with rolling breaks thereafter.

## **ACCOMMODATION**

|              | SQ FT  | ACRES |
|--------------|--------|-------|
| Open Storage | 35,276 | 0.81  |
| Portacabin 1 | 335    |       |
| Portacabin 2 | 360    |       |
| Total        | 35,971 | 0.83  |

## **AMENITIES**

- Flexible/short term lease available
- Secure yard with lockable gates
- Hard standing
- On site office portacabins
- WC facilities