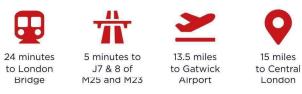

# REDLANDS CENTRE

ULLSWATER CRESCENT | COULSDON | SURREY | CR5 2HT

OFFICE, WAREHOUSE & BUSINESS UNITS FROM 784 SQ FT - 2,283 SQ FT



# LOCATION

Redlands Centre is located on the established Ullswater Industrial Estate and has excellent communictions to the surrounding area. Coulsdon Town Centre is a short distance away offering a number of retail facilities.



# WALKING DISTANCES





### DESCRIPTION

The estate is formed of 20 office, warehouse and business units ranging in size from 784 sq ft to 2,283 sq ft.

- Typical warehouse unit has a clear internal height of 4.15m on the ground floor
- Up and over roller shutter door
- Allocated and visitor parking on site
- Carpeted and suspended ceiling to office suites
- LED lighting to refurbished units
- Three phase electricity
- Secure estate

#### RENT

Rent on application.

#### EPC

Upon application.

own legal costs.

## VAT

The property is elected for VAT.

LEGAL COSTS Each party is to bear their











Click here to view the



| Unit Number | Unit Type             | Ground Floor<br>Area | First Floor<br>Area (Sqft) | Total Floor<br>Area (Sqft) | Rent    | Availability |
|-------------