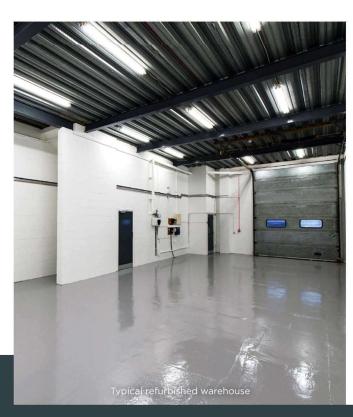

### DESCRIPTION

The estate is formed of 20 office, warehouse and business units ranging in size from 784 sq ft to 2,283 sq ft.

- Typical warehouse unit has a clear internal height of 4.15m on the ground floor
- Up and over roller shutter door
- Allocated and visitor parking on site
- Carpeted and suspended ceiling to office suites
- LED lighting to refurbished units
- Three phase electricity
- Secure estate