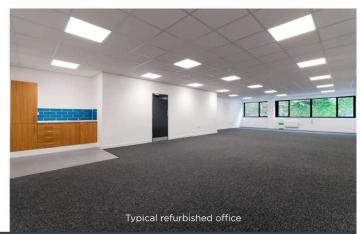

### DESCRIPTION

The estate is formed of 20 office, warehouse and business units ranging in size from 784 sq ft to 2,283 sq ft.

- Typical warehouse unit has a clear internal height of 4.15m on the ground floor
- Up and over roller shutter door
- Allocated and visitor parking on site
- Carpeted and suspended ceiling to office suites
- LED lighting to refurbished units
- Three phase electricity
- Secure estate