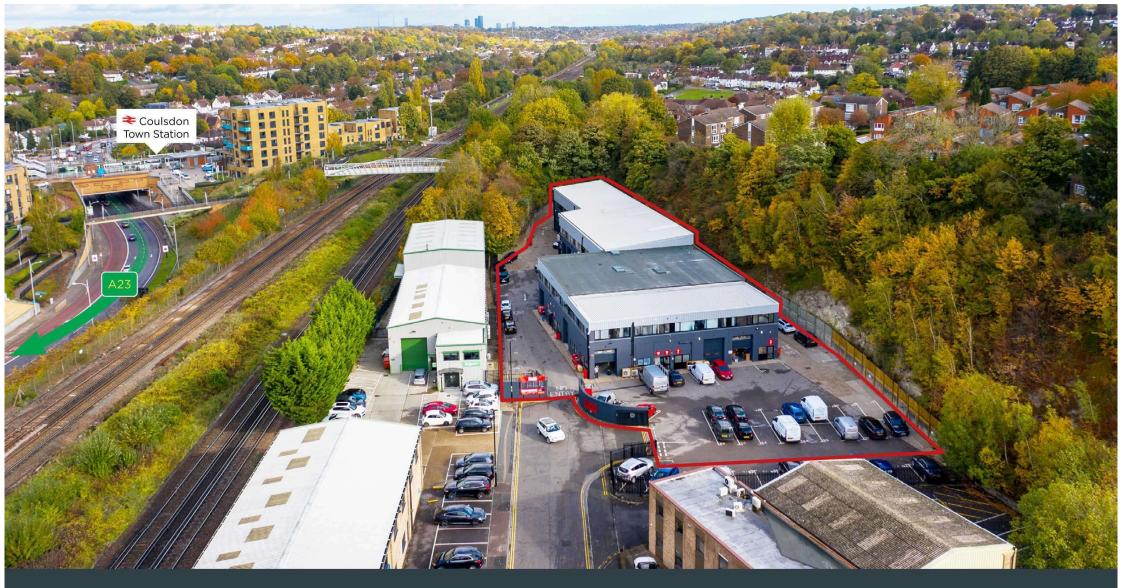

# LOCATION

Redlands Centre is located on the established Ullswater Industrial Estate and has excellent communictions to the surrounding area. Coulsdon Town Centre is a short distance away offering a number of retail facilities.

### DESCRIPTION

The estate is formed of 20 office, warehouse and business units ranging in size from 784 sq ft to 2,283 sq ft.

- Typical warehouse unit has a clear internal height of 4.15m on the ground floor
- Up and over roller shutter door
- Allocated and visitor parking on site
- Carpeted and suspended ceiling to office suites
- LED lighting to refurbished units
- Three phase electricity
- Secure estate