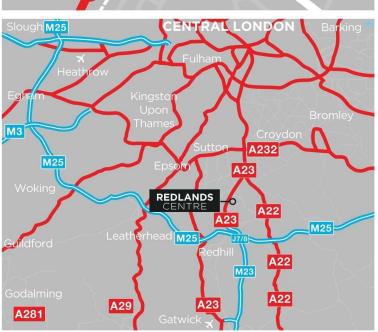

# LOCATION

Redlands Centre is located on the established Ullswater Industrial Estate and has excellent communictions to the surrounding area. Coulsdon Town Centre is a short distance away offering a number of retail facilities.