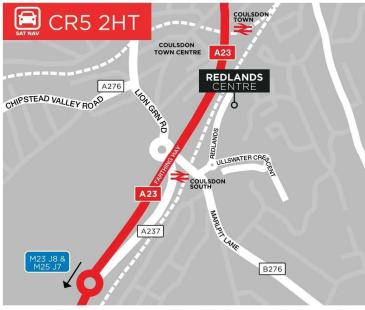

# LOCATION

Redlands Centre is located on the established Ullswater Industrial Estate and has excellent communictions to the surrounding area. Coulsdon Town Centre is a short distance away offering a number of retail facilities.