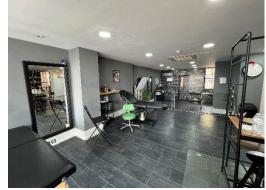

## **DESCRIPTION**

A ground floor retail unit that has most recently operated as a tattoo studio. The property benefits from a kitchenette and WC facilities.

#### **AMENITIES / OPPORTUNITY**

- Ground floor retail unit
- Air-conditioning not tested
- Kitchenette and WC facilities
- Prominent location within Coulsdon Town Centre.