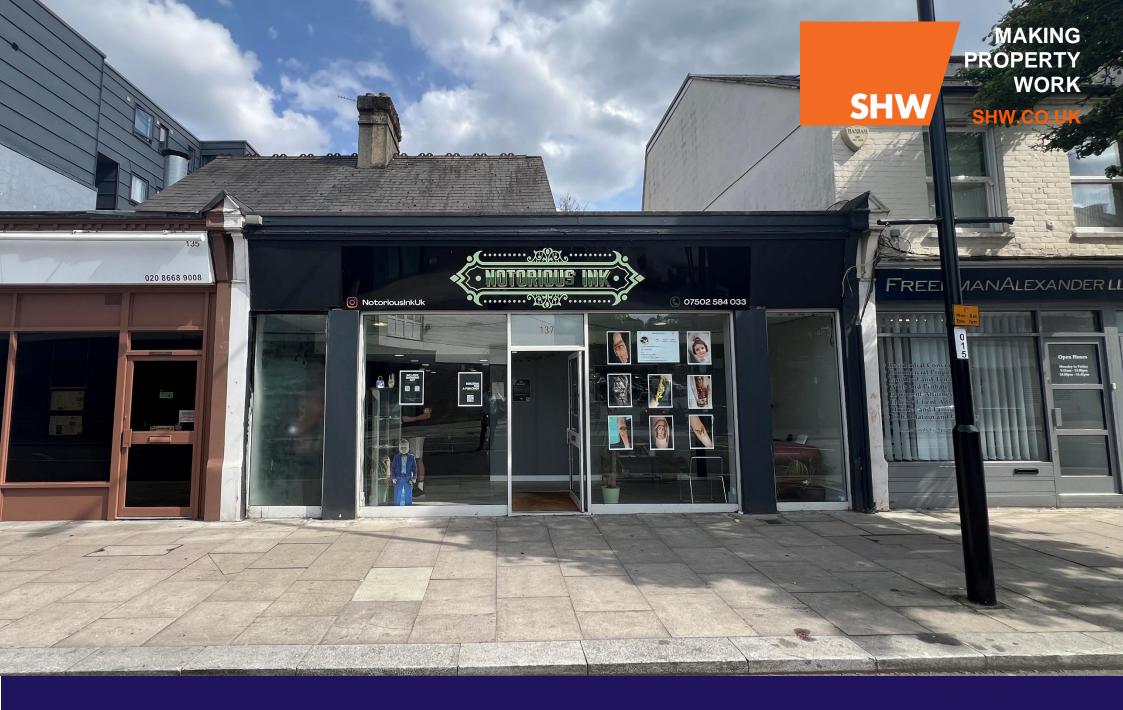

TO LET

RETAIL – 923 SQ FT (85.73 SQ M) 137 BRIGHTON ROAD, COULSDON CR5 2NJ

## **DESCRIPTION**

A ground floor retail unit that has most recently operated as a tattoo studio. The property benefits from a kitchenette and WC facilities.

#### LOCATION

The property enjoys a prominent position on the Brighton Road in Coulsdon Town Centre and is situated around numerous notable retailers along the High Street including Waitrose Supermarket and Pizza Express.

#### **AMENITIES / OPPORTUNITY**

- Ground floor retail unit
- Air-conditioning not tested
- Kitchenette and WC facilities
- Prominent location within Coulsdon Town Centre.