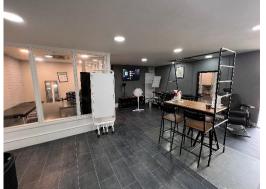

## **DESCRIPTION**

A ground floor retail unit that has most recently operated as a tattoo studio. The property benefits from a kitchenette and WC facilities.

#### **AMENITIES / OPPORTUNITY**

- Ground floor retail unit
- Air-conditioning not tested
- Kitchenette and WC facilities
- Prominent location within Coulsdon Town Centre.