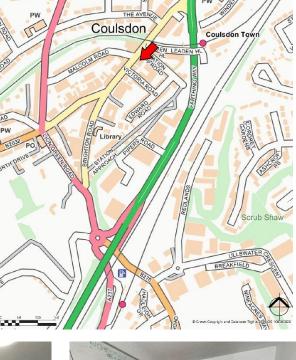

#### LOCATION

The property enjoys a prominent position on the Brighton Road in Coulsdon Town Centre and is situated around numerous notable retailers along the High Street including Waitrose Supermarket and Pizza Express.

The local area is well served by public transport with Coulsdon Town Railway Station located 0.1 miles north of the property and Coulsdon Town South Railway Station - which providing direct access to London Victoria and London Bridge. Bus services operate within close proximity. The M25 motorway is 3 miles to the south.