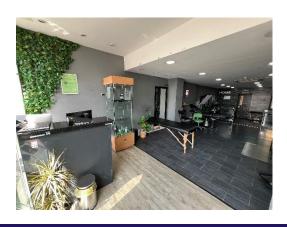

## **DESCRIPTION**

A ground floor retail unit that has most recently operated as a tattoo studio. The property benefits from a kitchenette and WC facilities.

#### **AMENITIES / OPPORTUNITY**

- Ground floor retail unit
- Air-conditioning not tested
- Kitchenette and WC facilities
- Prominent location within Coulsdon Town Centre.