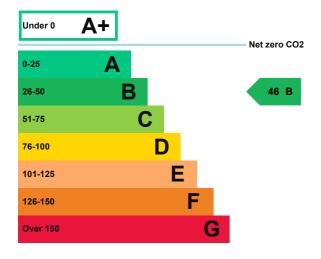

### **Energy rating and score**

This property's energy rating is B.

Properties get a rating from A+ (best) to G (worst) and a score.

The better the rating and score, the lower your property's carbon emissions are likely to be.

# Breakdown of this property's energy performance

| Main heating fuel                          | Grid Supplied Electricity       |
|--------------------------------------------|---------------------------------|
| Building environment                       | Heating and Natural Ventilation |
| Assessment level                           | 3                               |
| Building emission rate (kgCO2/m2 per year) | 5.83                            |
| Primary energy use (kWh/m2 per year)       | 63                              |