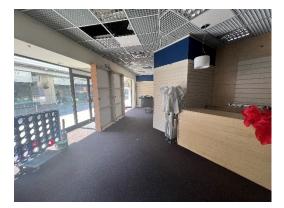

#### DESCRIPTION

A prime retail unit arranged on ground and first floor levels.

#### ACCOMMODATION

|              | SQ FT | SQ M   |
|--------------|-------|--------|
| Ground floor | 1,953 | 181.43 |
| First floor  | 270   | 25.08  |
| TOTAL        | 2,223 | 206.51 |