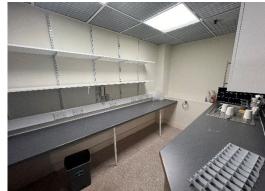

#### DESCRIPTION

A prime retail unit arranged on ground and first floor levels.

#### ACCOMMODATION

|              | SQ FT | SQ M   |
|--------------|-------|--------|
| Ground floor | 1,953 | 181.43 |
| First floor  | 270   | 25.08  |
| TOTAL        | 2,223 | 206.51 |