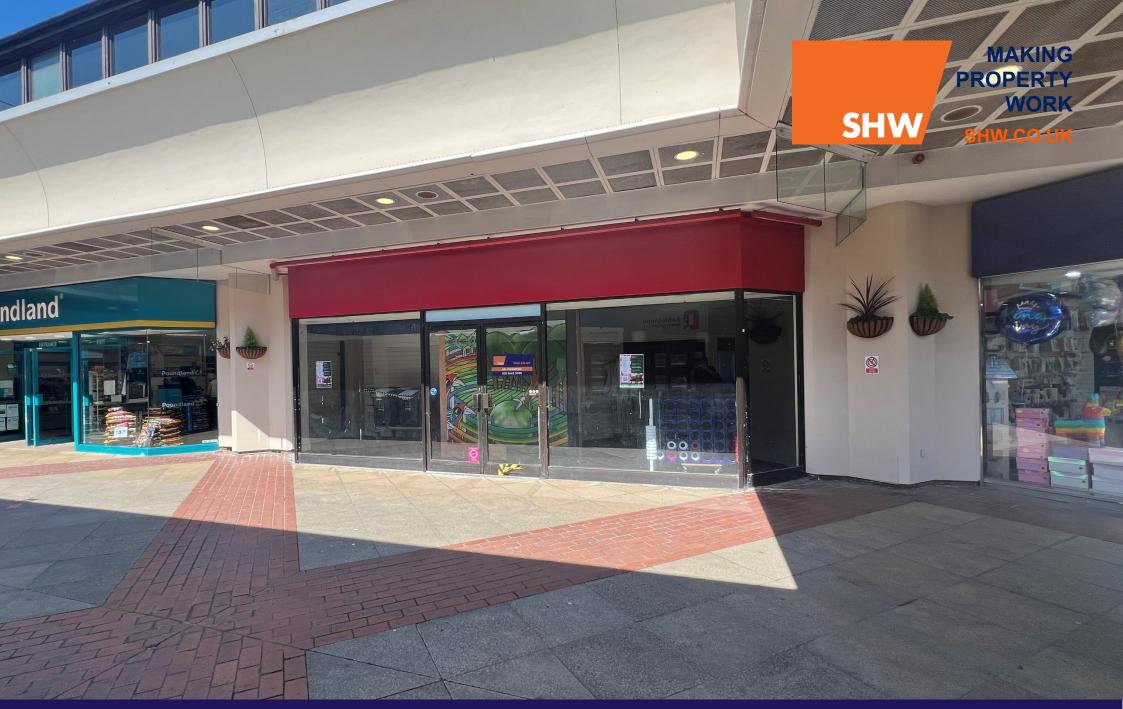

TO LET

RETAIL UNIT TO LET – 2,223 SQ FT (206.52 SQ M) Unit 3 Swan Centre, Leatherhead, KT22 8AH

#### DESCRIPTION

A prime retail unit arranged on ground and first floor levels.

## LOCATION

The property is situated in a prime location in the Swan Centre which forms the core of Leatherhead's shopping offer.

Other retailers in the scheme include Next, Sainsbury, Dorothy Perkins / Top Shop, Boots, WH Smith, Costa and Specsavers.