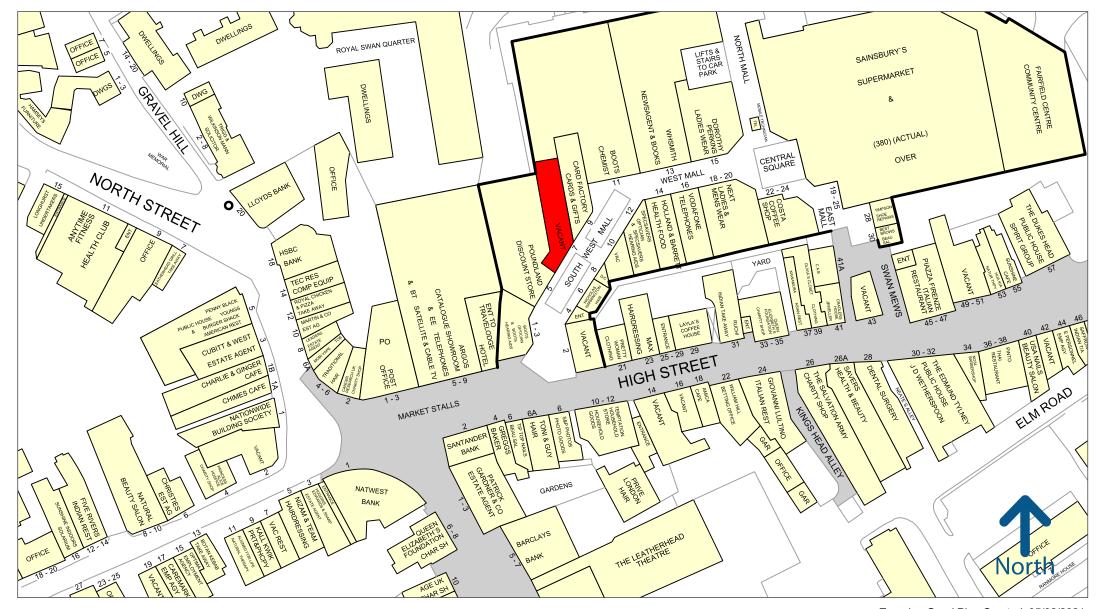

## LOCATION

The property is situated in a prime location in the Swan Centre which forms the core of Leatherhead's shopping offer.

Other retailers in the scheme include Next, Sainsbury, Dorothy Perkins / Top Shop, Boots, WH Smith, Costa and Specsavers.

The scheme benefits from a 280 space car park.

Experian Goad Plan Created: 05/02/2021 Created By: Stiles Harold Williams

Map data

50 metres

Copyright and confidentiality Experian, 2020.  $\ensuremath{\mathbb{C}}$  Crown copyright and database rights 2020. OS 100019885