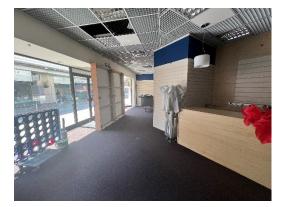

#### DESCRIPTION

A prime retail unit arranged on ground and first floor levels.

#### ACCOMMODATION

|              | SQ FT | SQ M   |
|--------------|-------|--------|
| Ground floor | 1,953 | 181.43 |
| First floor  | 270   | 25.08  |
| TOTAL        | 2,223 | 206.51 |