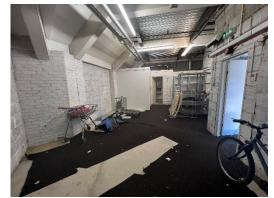

#### DESCRIPTION

A prime retail unit arranged on ground and first floor levels.

#### ACCOMMODATION

|              | SQ FT | SQ M   |
|--------------|-------|--------|
| Ground floor | 1,953 | 181.43 |
| First floor  | 270   | 25.08  |
| TOTAL        | 2,223 | 206.51 |