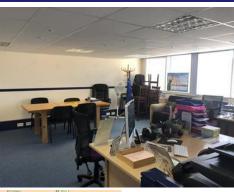

# **DESCRIPTION**

The first floor is a well presented office with an open plan layout located above the Nationwide Building Society. The office is a bright town centre office accessed via a separate staircase leading to both first and second floor offices.

# **AMENITIES**

- Gas fired central heating
- Perimeter trunking
- WC accommodation
- Town centre location