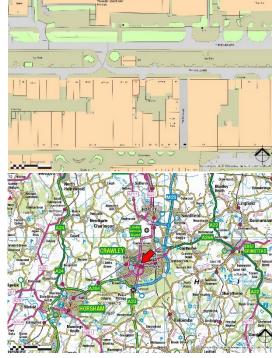

#### LOCATION

Crawley mainline rail station is less than half a mile away, the M23 (J10) is approximately 2.5 miles providing access to the M25 (J7); and Gatwick Airport is about 4 miles to the north.

The Boulevard is located close to the main shopping arcade of Crawley town centre