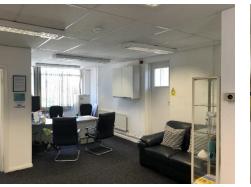

#### DESCRIPTION

The office is a bright town centre office accessed via a separate staircase leading to both first and second floor offices.

The second floor is open plan with two separate offices and a kitchenette area.

#### **AMENITIES**

- Gas fired central heating
- Perimeter trunking
- WC accommodation
- Town centre location