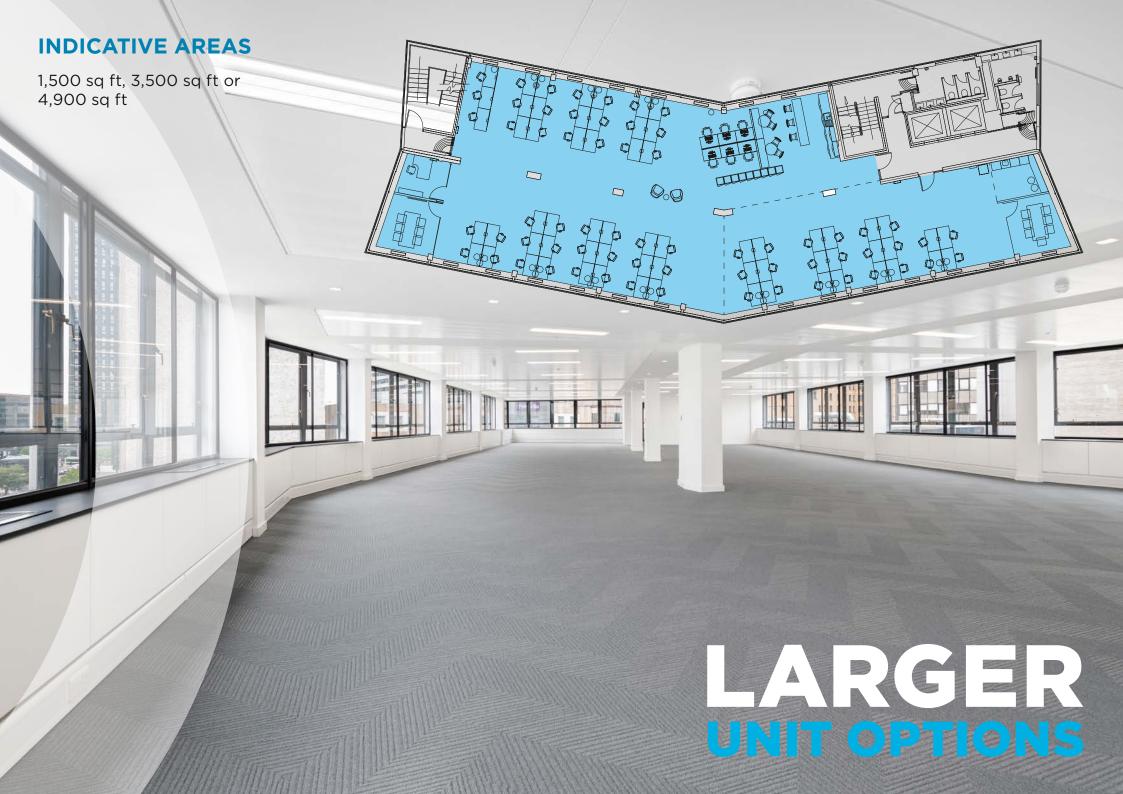

## **FIRST CLASS FEATURES**

Providing an energy-efficient and comfortable environment, Corinthian House offers a host of premium building features:







HIGH QUALITY **KITCHENETTES** 



BOOKABLE MEETING ROOMS



ONSITE MANAGER



SUPERB NATURAL LIGHT



**OPENABLE** WINDOWS



SHOWER ROOM







EPC RATING B



ON-SITE PARKING



13-PERSON LIFTS



LED LIGHTING



**NEW VRF AIR** CONDITIONING

# SMALLER UNIT OPTIONS







## **INDICATIVE AREAS**

Suite A - 1,002 sq ft Suite E - 276 sq ft

Suite B - 1,075 sq ft Suite

Suite F - 276 sq ft

Suite C - 1,030 sq ft

Suite D - 332 sq ft











SPACE TO CONNECT







DRIVE TO THE M25 J7 WALK TO EAST CROYDON STATION DIRECT TRAIN TO LONDON VICTORIA AND LONDON BRIDGE



PASSENGERS USE EAST CROYDON STATION PER YEAR 29 MILLION

PASSENGERS USE THE CROYDON TRAMS EACH YEAR

Be on the East Croydon train station platform, within 2 minutes. Access to London within 16 minutes thereafter.





Corinthian House has a thriving community and is home to a diverse mix of businesses in sectors such as finance, insurance, commodities and real estate.



CONTACT

AGENTS



DAMIAN LAMBOURN

T: 07796 953 360 E: dl@lcprop.com



### JAMES GRIFFITHS

T: 07867 232653 E: jgriffiths@shw.co.uk

#### THOMAS TARN

T: 07943 579296 E: ttarn@shw.co.uk



Home to London's brightest businesses

Workspace provides London commercial properties designed to