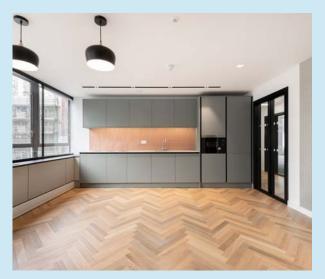

## **FIRST CLASS FEATURES**

Providing an energy-efficient and comfortable environment, Corinthian House offers a host of premium building features:

HIGH QUALITY **KITCHENETTES** 

BOOKABLE MEETING ROOMS

ONSITE MANAGER

SUPERB NATURAL LIGHT

**OPENABLE** WINDOWS

SHOWER ROOM

EPC RATING B

ON-SITE PARKING

13-PERSON LIFTS

LED LIGHTING

**NEW VRF AIR** CONDITIONING