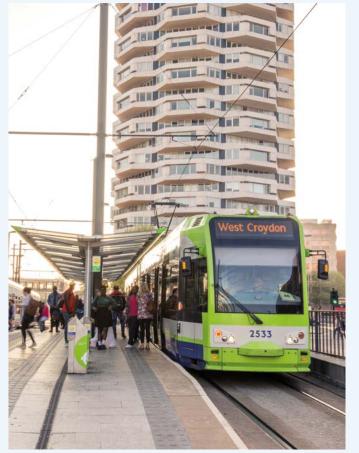

PASSENGERS USE EAST CROYDON STATION PER YEAR 29 MILLION

PASSENGERS USE THE CROYDON TRAMS EACH YEAR

Be on the East Croydon train station platform, within 2 minutes. Access to London within 16 minutes thereafter.