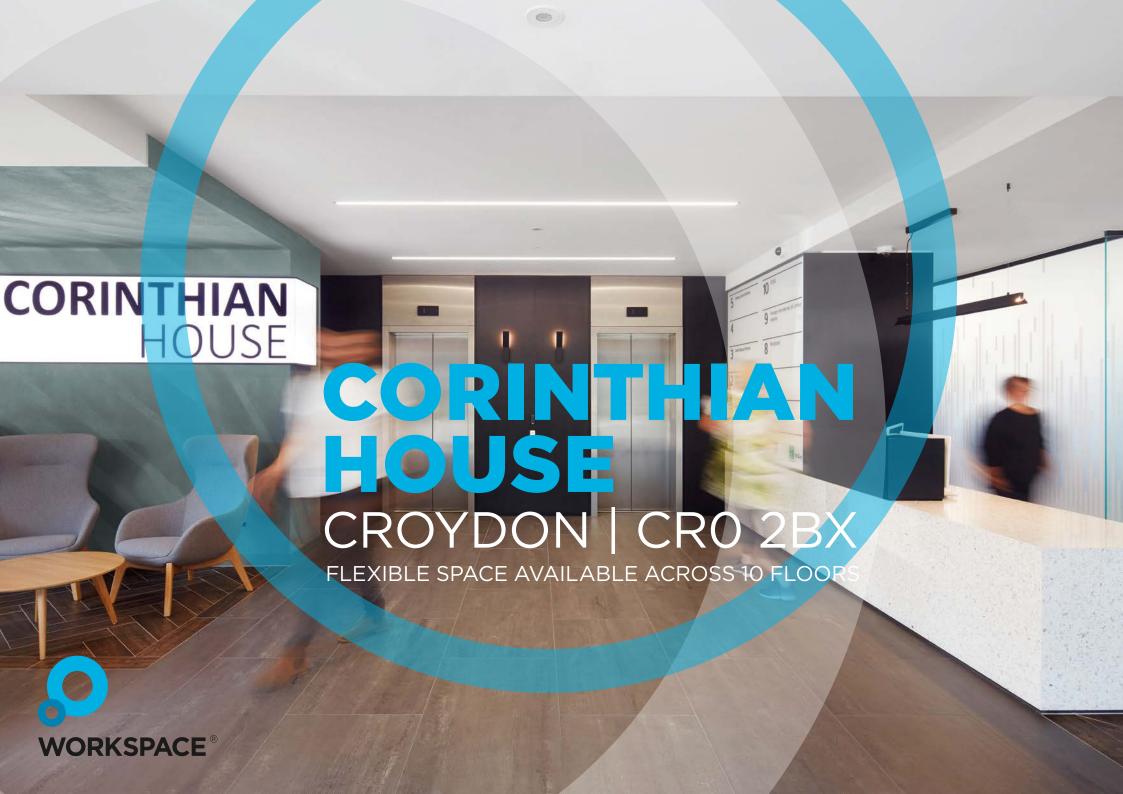

## **FIRST CLASS FEATURES**

Providing an energy-efficient and comfortable environment, Corinthian House offers a host of premium building features:

HIGH QUALITY **KITCHENETTES** 

BOOKABLE MEETING ROOMS

ONSITE MANAGER

SUPERB NATURAL LIGHT

**OPENABLE** WINDOWS

SHOWER ROOM

EPC RATING B

ON-SITE PARKING

13-PERSON LIFTS

LED LIGHTING

**NEW VRF AIR** CONDITIONING