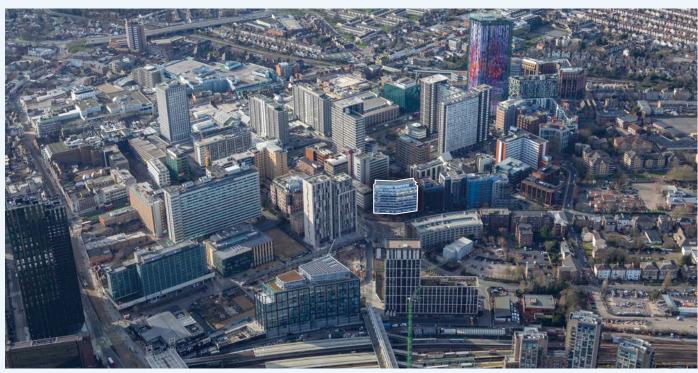

## **INDICATIVE AREAS**

Suite A - 1,002 sq ft Suite E - 276 sq ft

Suite B - 1,075 sq ft Suite

Suite F - 276 sq ft

Suite C - 1,030 sq ft

Suite D - 332 sq ft

SPACE TO CONNECT

DRIVE TO THE M25 J7 WALK TO EAST CROYDON STATION DIRECT TRAIN TO LONDON VICTORIA AND LONDON BRIDGE