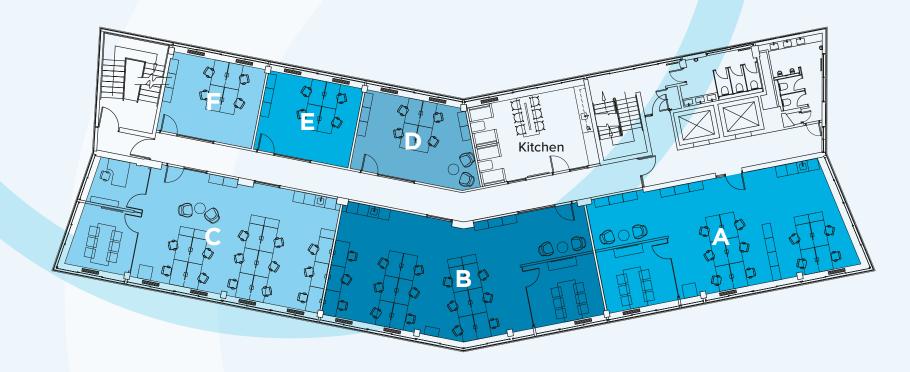

# SMALLER UNIT OPTIONS

## **INDICATIVE AREAS**

Suite A - 1,002 sq ft Suite E - 276 sq ft

Suite B - 1,075 sq ft Suite

Suite F - 276 sq ft

Suite C - 1,030 sq ft

Suite D - 332 sq ft

SPACE TO CONNECT

DRIVE TO THE M25 J7 WALK TO EAST CROYDON STATION DIRECT TRAIN TO LONDON VICTORIA AND LONDON BRIDGE