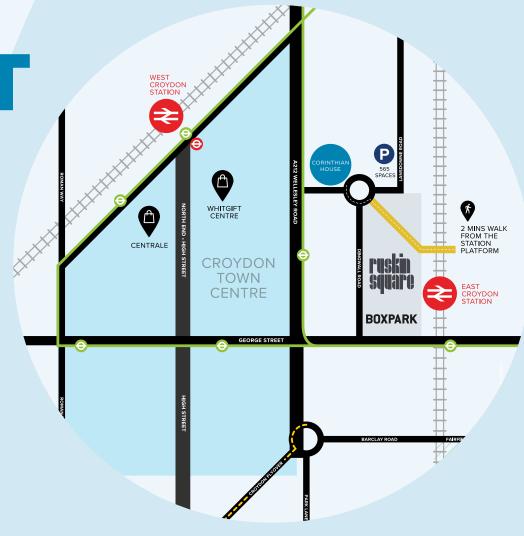

## **INDICATIVE AREAS**

Suite A - 1,002 sq ft Suite E - 276 sq ft

Suite B - 1,075 sq ft Suite

Suite F - 276 sq ft

Suite C - 1,030 sq ft

Suite D - 332 sq ft

SPACE TO CONNECT

DRIVE TO THE M25 J7 WALK TO EAST CROYDON STATION DIRECT TRAIN TO LONDON VICTORIA AND LONDON BRIDGE

PASSENGERS USE EAST CROYDON STATION PER YEAR 29 MILLION

PASSENGERS USE THE CROYDON TRAMS EACH YEAR

Be on the East Croydon train station platform, within 2 minutes. Access to London within 16 minutes thereafter.