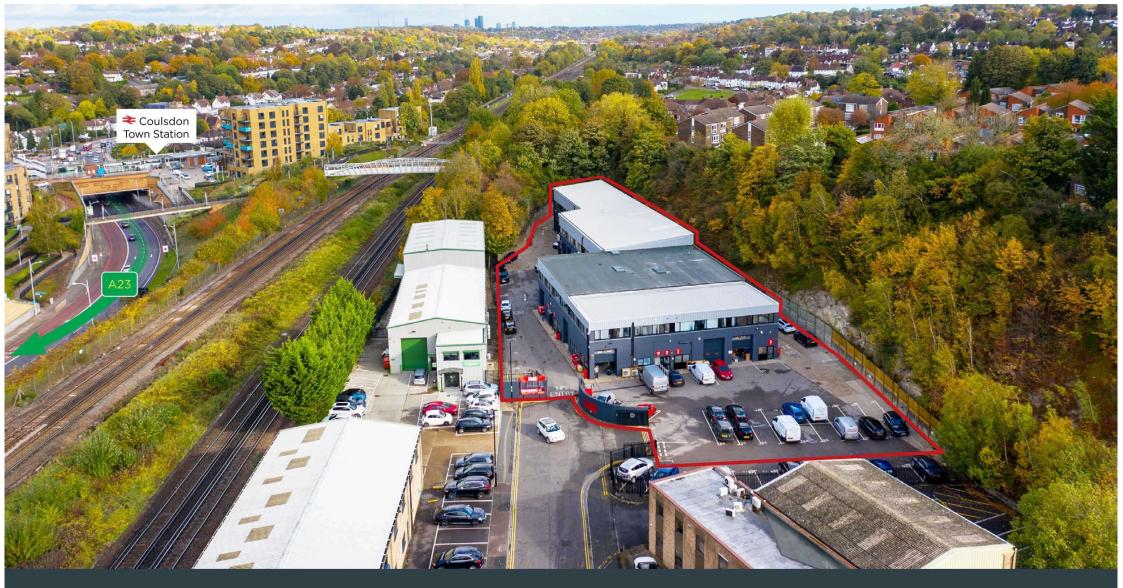

ULLSWATER CRESCENT | COULSDON | SURREY | CR5 2HT

OFFICE, WAREHOUSE & BUSINESS UNITS FROM 784 SQ FT - 2,283 SQ FT

# LOCATION

Redlands Centre is located on the established Ullswater Industrial Estate and has excellent communictions to the surrounding area. Coulsdon Town Centre is a short distance away offering a number of retail facilities.

# DESCRIPTION

The estate is formed of 20 office, warehouse and business units ranging in size from 784 sq ft to 2,283 sq ft.

- Typical warehouse unit has a clear internal height of 4.15m on the ground floor
- Up and over roller shutter door
- · Allocated and visitor parking on site
- · Carpeted and suspended ceiling to office suites
- · LED lighting to refurbished units
- · Three phase electricity
- Secure estate