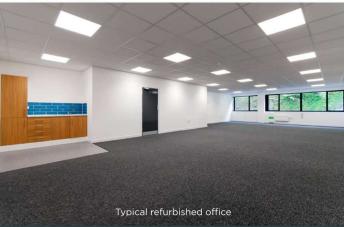

# DESCRIPTION

The estate is formed of 20 office, warehouse and business units ranging in size from 784 sq ft to 2,283 sq ft.

- Typical warehouse unit has a clear internal height of 4.15m on the ground floor
- Up and over roller shutter door
- · Allocated and visitor parking on site
- · Carpeted and suspended ceiling to office suites
- · LED lighting to refurbished units
- · Three phase electricity
- Secure estate