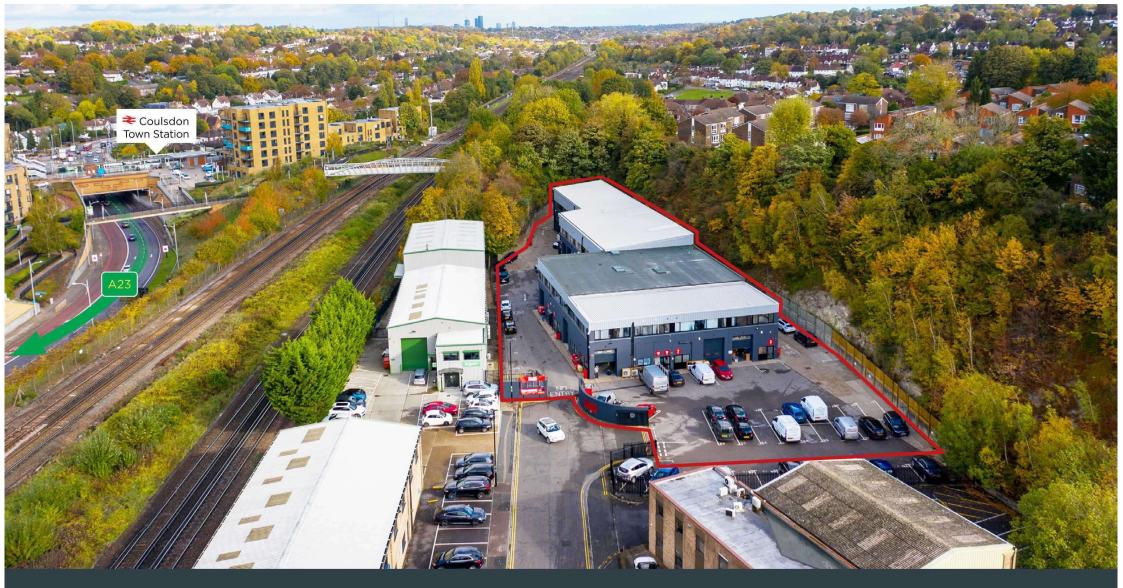

# REDLANDS CENTRE

ULLSWATER CRESCENT | COULSDON | SURREY | CR5 2HT

OFFICE, WAREHOUSE & BUSINESS UNITS FROM 784 SQ FT - 2,283 SQ FT

# LOCATION

Redlands Centre is located on the established Ullswater Industrial Estate and has excellent communictions to the surrounding area. Coulsdon Town Centre is a short distance away offering a number of retail facilities.

### DESCRIPTION

The estate is formed of 20 office, warehouse and business units ranging in size from 784 sq ft to 2,283 sq ft.

- Typical warehouse unit has a clear internal height of 4.15m on the ground floor
- Up and over roller shutter door
- Allocated and visitor parking on site
- Carpeted and suspended ceiling to office suites
- LED lighting to refurbished units
- Three phase electricity
- Secure estate