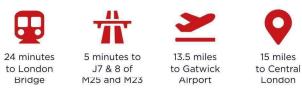

# REDLANDS CENTRE

ULLSWATER CRESCENT | COULSDON | SURREY | CR5 2HT

OFFICE, WAREHOUSE & BUSINESS UNITS FROM 784 SQ FT - 2,283 SQ FT



# LOCATION

Redlands Centre is located on the established Ullswater Industrial Estate and has excellent communictions to the surrounding area. Coulsdon Town Centre is a short distance away offering a number of retail facilities.



# WALKING DISTANCES





### DESCRIPTION

The estate is formed of 20 office, warehouse and business units ranging in size from 784 sq ft to 2,283 sq ft.

- Typical warehouse unit has a clear internal height of 4.15m on the ground floor
- Up and over roller shutter door
- Allocated and visitor parking on site
- Carpeted and suspended ceiling to office suites
- LED lighting to refurbished units
- Three phase electricity
- Secure estate

#### RENT

Rent on application.

#### EPC

Upon application.

own legal costs.

## VAT

The property is elected for VAT.

LEGAL COSTS Each party is to bear their











Click here to view the

October 2024



| Unit Number | Unit Type             | Ground Floor<br>Area | First Floor<br>Area (Sqft) | Total Floor<br>Area (Sqft) | Rent    | Availability |