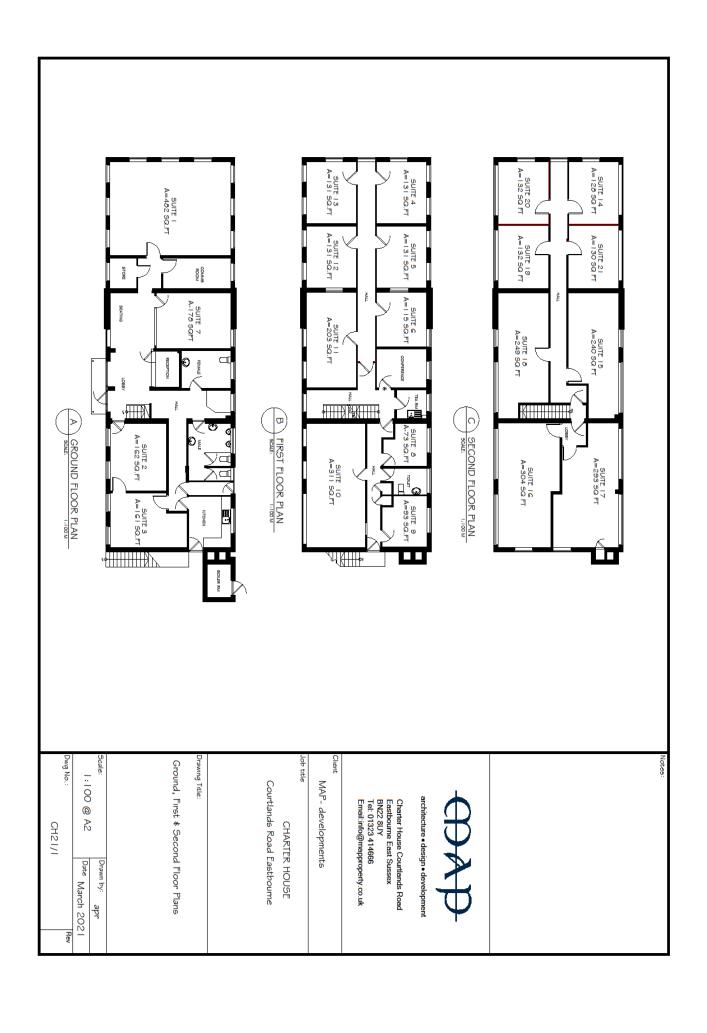

#### **ACCOMMODATION**

The property comprises a purpose-built office block with access fronting on to Courtlands Road and rear access to the large 32 bay parking area. The property benefits from numerous features including double glazing, suspended ceilings, Cat 5 wiring, Cat 11 lighting, perimeter trunking, two kitchen areas and WC's. Each office is fitted with telephone, power and computer points.

The offices have a DDA compliant access and disabled W/C.

Room sizes vary from 73 sq ft to 482 sq ft.

The rent is inclusive of heating, water supply and rates, repairs and communal cleaning. There is also a main telephone system with centre patch panel enabling the network of telephones and computers. Each telephone offers direct dial lines together with voicemail facility and broadband is available if required at an additional cost. Electricity is metered on and split proportionately to floor area occupied.

Approximate areas are as follows;

| Size (Sq Ft) | <u>Availability</u>                                                                                                                    |
|--------------|----------------------------------------------------------------------------------------------------------------------------------------|
| 482          | Occupied                                                                                                                               |
| 162          | Coming Available                                                                                                                       |
| 161          | Occupied                                                                                                                               |
| 131          | Occupied                                                                                                                               |
| 131          | Occupied                                                                                                                               |
| 115          | Occupied                                                                                                                               |
| 177          | Occupied                                                                                                                               |
| 73           | Occupied                                                                                                                               |
| 93           | Available                                                                                                                              |
| 311          | Occupied                                                                                                                               |
| 203          | Occupied                                                                                                                               |
| 131          | Occupied                                                                                                                               |
| 131          | Occupied                                                                                                                               |
| 128          | Occupied                                                                                                                               |
| 240          | Occupied                                                                                                                               |
| 304          | Occupied                                                                                                                               |
| 293          | Occupied                                                                                                                               |
| 249          | Occupied                                                                                                                               |
| 132          | Occupied                                                                                                                               |
| 132          | Occupied                                                                                                                               |
| 130          | Occupied                                                                                                                               |
|              | 482<br>162<br>161<br>131<br>131<br>115<br>177<br>73<br>93<br>311<br>203<br>131<br>131<br>128<br>240<br>304<br>293<br>249<br>132<br>132 |