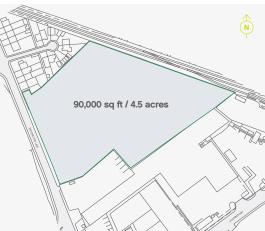

## canvas for your business

Build to suit up to 90,000 sq ft Prologis have just acquired a 4.5 acre expansion to Prologis Park Beddington, Croydon and there is currently a window of opportunity to explore BTS options. The site can accommodate up to c 90,000 sq ft but is also well suited to low density layouts. We would be delighted to hear from you to explore your requirements