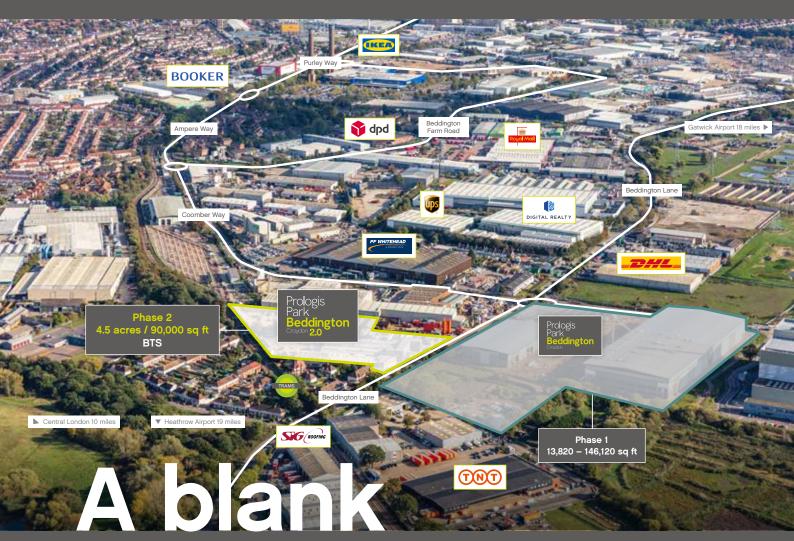

## canvas for your business

Build to suit up to 90,000 sq ft Prologis have just acquired a 4.5 acre expansion to Prologis Park Beddington, Croydon and there is currently a window of opportunity to explore BTS options. The site can accommodate up to c 90,000 sq ft but is also well suited to low density layouts. We would be delighted to hear from you to explore your requirements