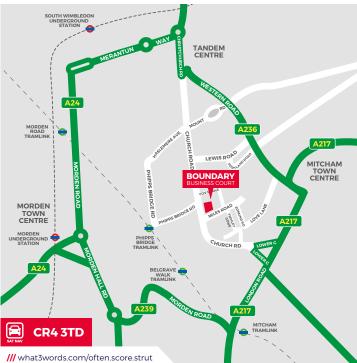

#### **LOCATION**

Boundary Business Court is located on the eastern side of Church Road which connects with London Road (A217) to the south and Western Road (A236) to the north, equidistant between Colliers Wood and Mitcham. The A24 is circa 0.5 miles to the north of the estate, which provides access to Central London and other arterial routes of South West London and to the nearby motorway network. Belgrave Walk Tramlink Stop is approximately 0.25 miles away which provides access to Croydon and beyond, to Beckenham to the south east and Wimbledon to the North West.