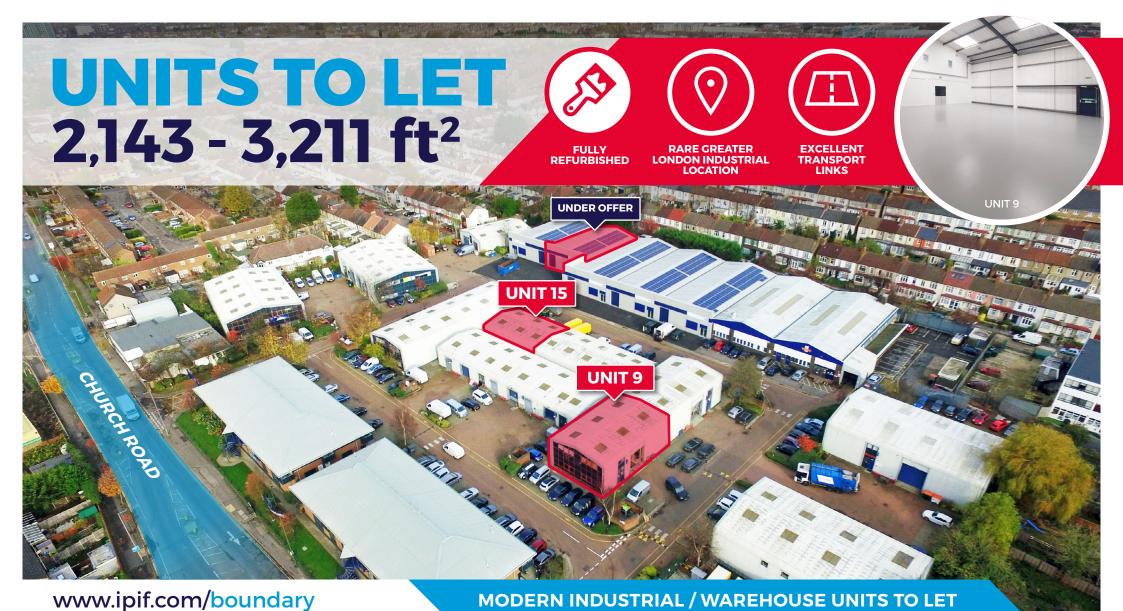

BOUNDARY BUSINESS COURT CHURCH ROAD, MITCHAM, CR4 3TD

#### **LOCATION**

Boundary Business Court is located on the eastern side of Church Road which connects with London Road (A217) to the south and Western Road (A236) to the north, equidistant between Colliers Wood and Mitcham. The A24 is circa 0.5 miles to the north of the estate, which provides access to Central London and other arterial routes of South West London and to the nearby motorway network. Belgrave Walk Tramlink Stop is approximately 0.25 miles away which provides access to Croydon and beyond, to Beckenham to the south east and Wimbledon to the North West.

## **SPECIFICATION**

- · Gated estate with CCTV
- · Electric roller shutter door
- · 6m eaves height (Unit 9) and 4.12m eaves (Unit 15)
- · PV roof panels (Unit 19)
- · First floor office (Unit 9) 817 ft2
- · Allocated car parking spaces
- · Loading area
- · 3 phase electricity

#### **ACCOMMODATION**

Available accommodation comprises of the following gross external areas:

|         | FT²             | M²    | EPC    |
|---------|-----------------|-------|--------|
| UNIT 9  | 3,211           | 298.3 | ТВС    |
| UNIT 15 | 2,143           | 199.1 | B - 42 |
| UNIT 19 | 3,5 UNDER OFFER |       | A - 21 |