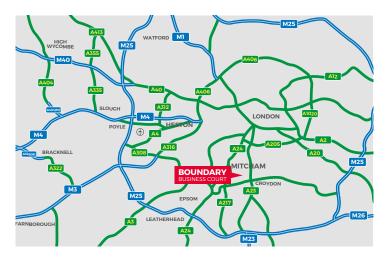

#### **LOCATION**

Boundary Business Court is located on the eastern side of Church Road which connects with London Road (A217) to the south and Western Road (A236) to the north, equidistant between Colliers Wood and Mitcham. The A24 is circa 0.5 miles to the north of the estate, which provides access to Central London and other arterial routes of South West London and to the nearby motorway network. Belgrave Walk Tramlink Stop is approximately 0.25 miles away which provides access to Croydon and beyond, to Beckenham to the south east and Wimbledon to the North West.