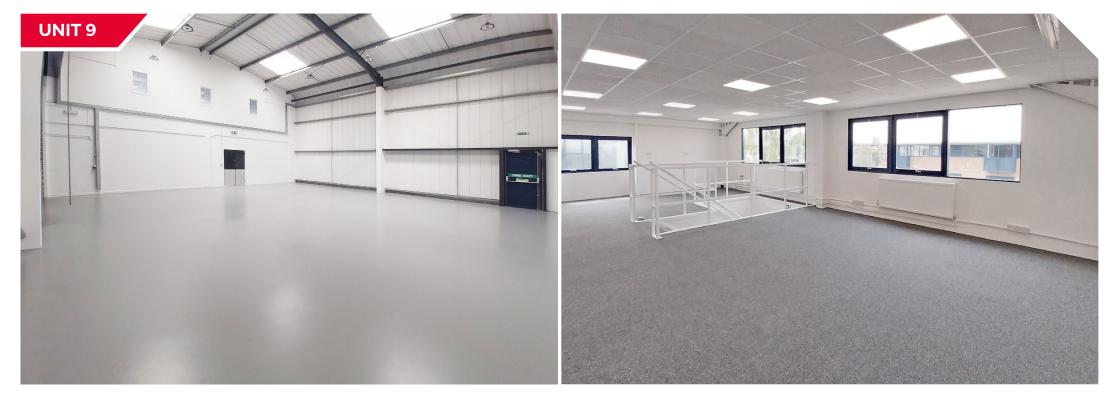

## **SPECIFICATION**

- · Gated estate with CCTV
- · Electric roller shutter door
- · 6m eaves height (Unit 9) and 4.12m eaves (Unit 15)
- · PV roof panels (Unit 19)
- · First floor office (Unit 9) 817 ft2
- · Allocated car parking spaces
- · Loading area
- · 3 phase electricity

#### **ACCOMMODATION**

Available accommodation comprises of the following gross external areas:

|         | FT²             | M²    | EPC    |
|---------|-----------------|-------|--------|
| UNIT 9  | 3,211           | 298.3 | ТВС    |
| UNIT 15 | 2,143           | 199.1 | B - 42 |
| UNIT 19 | 3,5 UNDER OFFER |       | A - 21 |