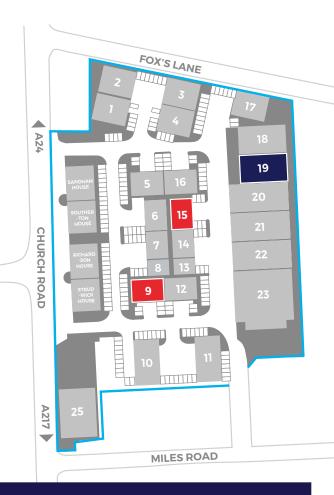

## **SPECIFICATION**

- · Gated estate with CCTV
- · Electric roller shutter door
- · 6m eaves height (Unit 9) and 4.12m eaves (Unit 15)
- · PV roof panels (Unit 19)
- · First floor office (Unit 9) 817 ft2
- · Allocated car parking spaces
- · Loading area
- · 3 phase electricity

#### **ACCOMMODATION**

Available accommodation comprises of the following gross external areas:

|         | FT²             | M²    | EPC    |
|---------|-----------------|-------|--------|
| UNIT 9  | 3,211           | 298.3 | ТВС    |
| UNIT 15 | 2,143           | 199.1 | B - 42 |
| UNIT 19 | 3,5 UNDER OFFER |       | A - 21 |