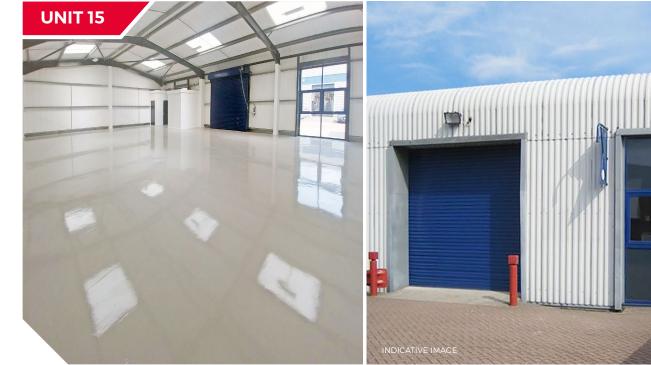

## **SPECIFICATION**

- · Gated estate with CCTV
- · Electric roller shutter door
- · 6m eaves height (Unit 9) and 4.12m eaves (Unit 15)
- · PV roof panels (Unit 19)
- · First floor office (Unit 9) 817 ft2
- · Allocated car parking spaces
- · Loading area
- · 3 phase electricity

#### **ACCOMMODATION**

Available accommodation comprises of the following gross external areas:

|         | FT²             | M²    | EPC    |
|---------|-----------------|-------|--------|
| UNIT 9  | 3,211           | 298.3 | ТВС    |
| UNIT 15 | 2,143           | 199.1 | B - 42 |
| UNIT 19 | 3,5 UNDER OFFER |       | A - 21 |