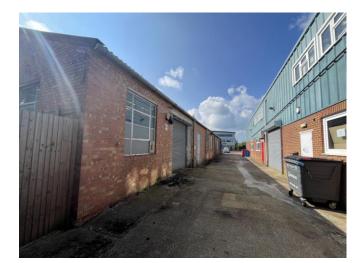

#### **DESCRIPTION**

64 Victoria Road is a detached warehouse / industrial unit benefitting from side loading on both sides of the unit and parking to the front. There is office accommodation to the front of the unit with warehouse and storage at the rear. There is secure palisade fencing to the right of the unit providing an enclosed yard.

#### **AMENITIES / OPPORTUNITY**

- Detached unit.
- Secure yard with palisade fencing.
- Loading to the side and parking at the front.
- WC accommodation and kitchen.
- Minimum eaves of 3.9m.
- 3-phase power.