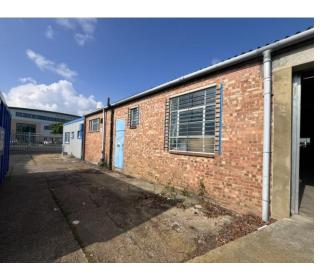

#### **DESCRIPTION**

64 Victoria Road is a detached warehouse / industrial unit benefitting from side loading on both sides of the unit and parking to the front. There is office accommodation to the front of the unit with warehouse and storage at the rear. There is secure palisade fencing to the right of the unit providing an enclosed yard.

#### **AMENITIES / OPPORTUNITY**

- Detached unit.
- Secure yard with palisade fencing.
- Loading to the side and parking at the front.
- WC accommodation and kitchen.
- Minimum eaves of 3.9m.
- 3-phase power.