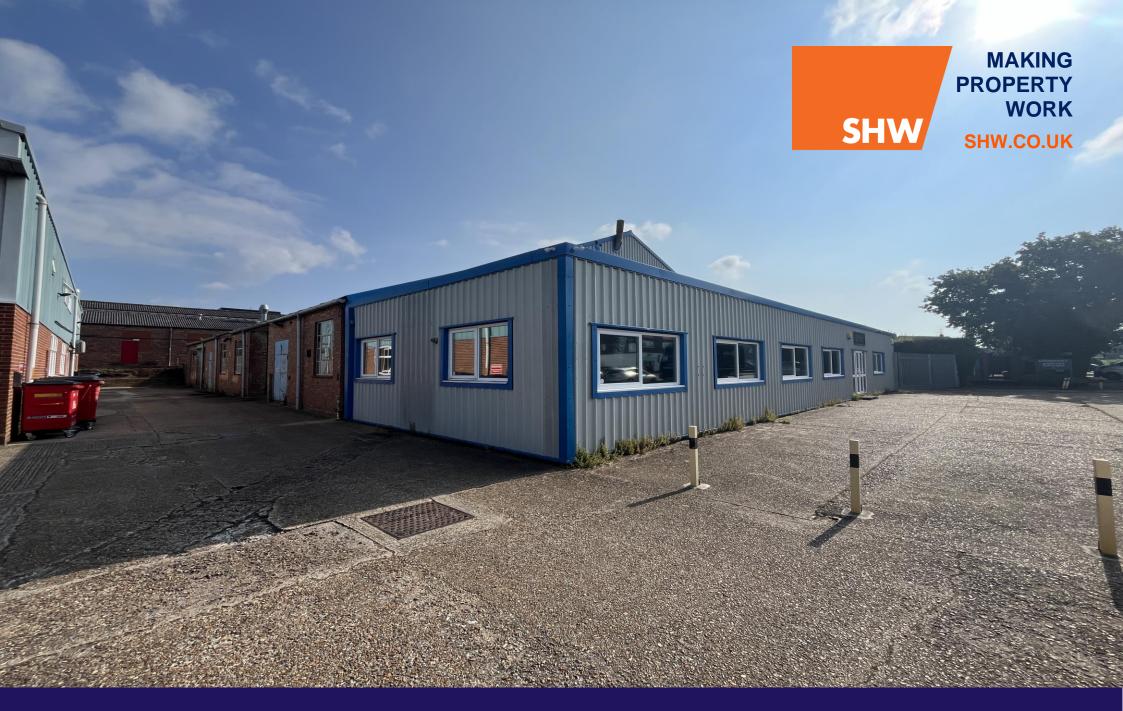

#### **DESCRIPTION**

64 Victoria Road is a detached warehouse / industrial unit benefitting from side loading on both sides of the unit and parking to the front. There is office accommodation to the front of the unit with warehouse and storage at the rear. There is secure palisade fencing to the right of the unit providing an enclosed yard.

#### **AMENITIES / OPPORTUNITY**

- Detached unit.
- Secure yard with palisade fencing.
- Loading to the side and parking at the front.
- WC accommodation and kitchen.
- Minimum eaves of 3.9m.
- 3-phase power.