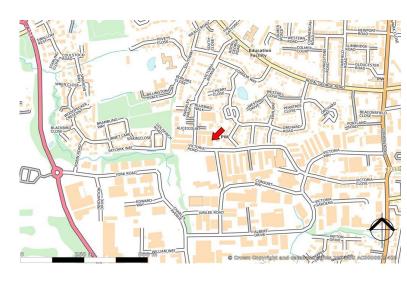

#### **LOCATION**

Burgess Hill Town Centre is based c. 1 mile away with the A273 also 1 mile away providing access to the A23 South to Brighton (10 miles away). The A23 is 3 miles from 64 Victoria Road providing Northbound access to Crawley leading upwards to M25.