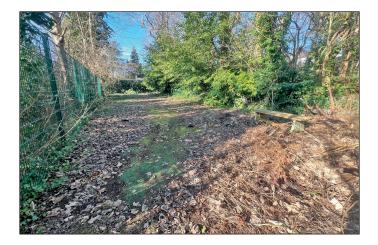

#### **Description:**

A driveway leading to a selection of school and ancillary buildings, side playground area and rear open space fields and grounds.

#### Total site area:

Approx. 0.61 acres Buildings approx. 3,015 sq ft / 280m<sup>2</sup>

EPC rating: E

Local authority: www.croydon.gov.uk