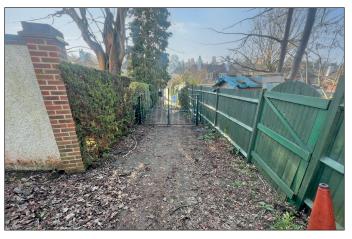

#### **Description:**

A driveway leading to a selection of school and ancillary buildings, side playground area and rear open space fields and grounds.

#### Total site area:

Approx. 0.61 acres Buildings approx. 3,015 sq ft / 280m<sup>2</sup>

EPC rating: E

Local authority: www.croydon.gov.uk