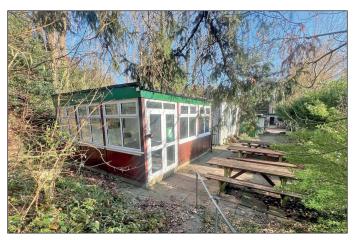

#### **Description:**

A driveway leading to a selection of school and ancillary buildings, side playground area and rear open space fields and grounds.

#### **Potential:**

Currently F1 Use Class (schools and educational centres, day nurseries, creches and day centres, health centres and clinics, museums, libraries, halls, places of worship, church halls, law courts, non-residential education and training centres), the property and site may be suitable for a variety of uses or re-development subject to consents where necessary - purchasers to rely upon their own enquiries in this respect.