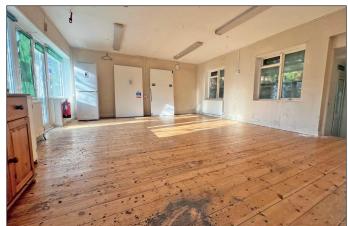

#### **Existing Accommodation:**

| ROOM                | FLOOR  | SQ M  | SQ FT |
|---------------------|--------|-------|-------|
| Classroom 1         | Ground | 28.14 | 303   |
| Classroom 2         | Ground | 29.12 | 313   |
| Classroom 3         | Ground | 51.70 | 556   |
| Classroom 4         | Ground | 25.44 | 274   |
| Classroom 5         | Ground | 37.80 | 407   |
| Classroom 6         | Ground | 27.18 | 293   |
| School Office       | First  | 40.63 | 437   |
| Medical Room & WC's | Ground | 40.12 | 732   |