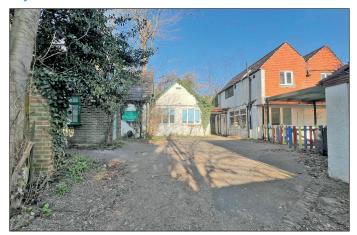

#### **Description:**

A driveway leading to a selection of school and ancillary buildings, side playground area and rear open space fields and grounds.

#### Total site area:

Approx. 0.61 acres Buildings approx. 3,015 sq ft / 280m<sup>2</sup>

EPC rating: E

Local authority: www.croydon.gov.uk