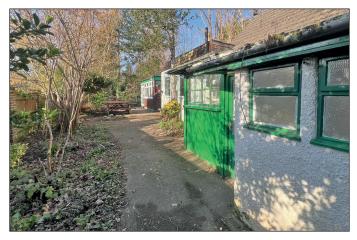

#### **Description:**

A driveway leading to a selection of school and ancillary buildings, side playground area and rear open space fields and grounds.