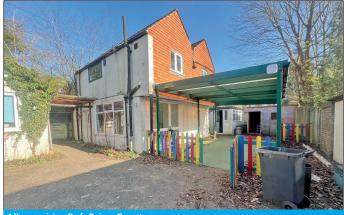

#### **Description:**

A driveway leading to a selection of school and ancillary buildings, side playground area and rear open space fields and grounds.

#### Total site area:

Approx. 0.61 acres Buildings approx. 3,015 sq ft / 280m<sup>2</sup>

EPC rating: E

Local authority: www.croydon.gov.uk