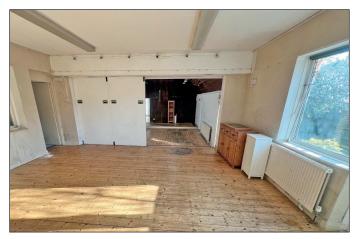

#### **Existing Accommodation:**

| ROOM                | FLOOR  | SQ M  | SQ FT |
|---------------------|--------|-------|-------|
| Classroom 1         | Ground | 28.14 | 303   |
| Classroom 2         | Ground | 29.12 | 313   |
| Classroom 3         | Ground | 51.70 | 556   |
| Classroom 4         | Ground | 25.44 | 274   |
| Classroom 5         | Ground | 37.80 | 407   |
| Classroom 6         | Ground | 27.18 | 293   |
| School Office       | First  | 40.63 | 437   |
| Medical Room & WC's | Ground | 40.12 | 732   |