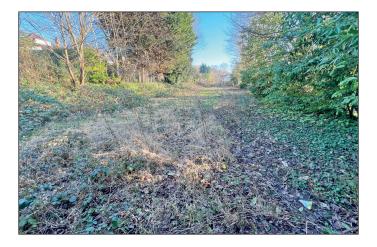

#### **Description:**

A driveway leading to a selection of school and ancillary buildings, side playground area and rear open space fields and grounds.

#### Total site area:

Approx. 0.61 acres Buildings approx. 3,015 sq ft / 280m<sup>2</sup>

EPC rating: E

Local authority: www.croydon.gov.uk