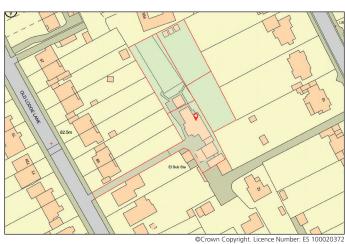

#### Location:

The property is situated via driveway leading off Old Lodge Lane, a predominanly residential locality well positioned for the amenities of Reedham, Purley, Coulsdon and Croydon. Transport options include rail options at Reedham or Purley (to East Croydon, Clapham Junction, London Victoria, London Bridge and Gatwick Airport), local bus services, road links via the A22, A23, M23 and M25 or Gatwick Airport to the south.

#### Total site area:

Approx. 0.61 acres Buildings approx. 3,015 sq ft / 280m<sup>2</sup>

EPC rating: E

Local authority: www.croydon.gov.uk

#### **Tenure:**

Freehold under titles SGL213733, SGL9233, SGL29684, SY182209