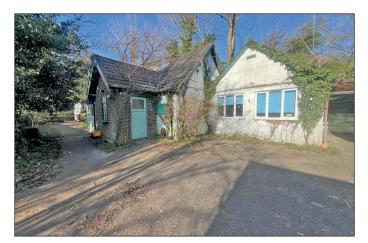

#### **Description:**

A driveway leading to a selection of school and ancillary buildings, side playground area and rear open space fields and grounds.

#### **Existing Accommodation:**

| ROOM                | FLOOR  | SQ M  | SQ FT |
|---------------------|--------|-------|-------|
| Classroom 1         | Ground | 28.14 | 303   |
| Classroom 2         | Ground | 29.12 | 313   |
| Classroom 3         | Ground | 51.70 | 556   |
| Classroom 4         | Ground | 25.44 | 274   |
| Classroom 5         | Ground | 37.80 | 407   |
| Classroom 6         | Ground | 27.18 | 293   |
| School Office       | First  | 40.63 | 437   |
| Medical Room & WC's | Ground | 40.12 | 732   |