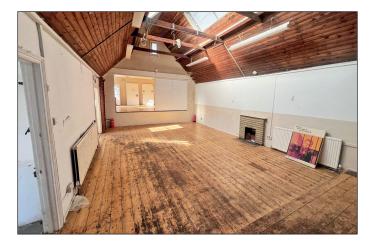

#### **Existing Accommodation:**

| ROOM                | FLOOR  | SQ M  | SQ FT |
|---------------------|--------|-------|-------|
| Classroom 1         | Ground | 28.14 | 303   |
| Classroom 2         | Ground | 29.12 | 313   |
| Classroom 3         | Ground | 51.70 | 556   |
| Classroom 4         | Ground | 25.44 | 274   |
| Classroom 5         | Ground | 37.80 | 407   |
| Classroom 6         | Ground | 27.18 | 293   |
| School Office       | First  | 40.63 | 437   |
| Medical Room & WC's | Ground | 40.12 | 732   |