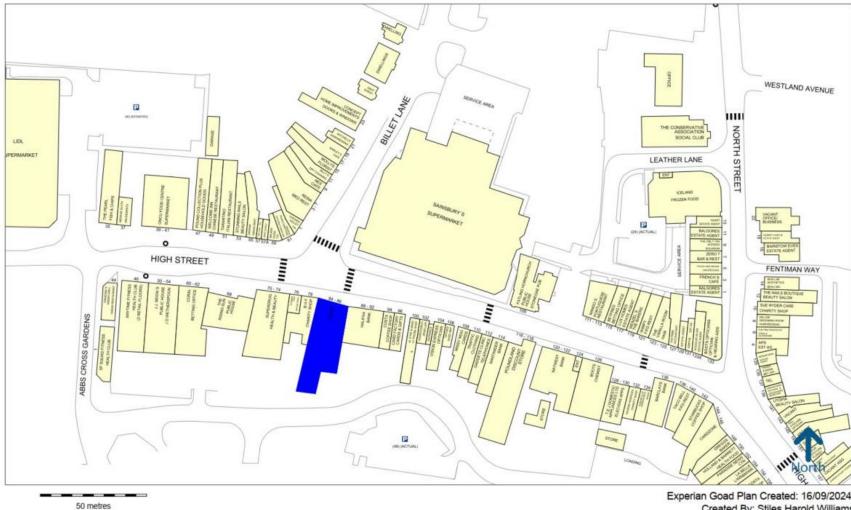

#### **LOCATION**

The premises lie at the western end of the High St and at the junction with Billet Lane, opposite Sainsbury's Supermarket and adjacent to British Heart Foundation and Halifax Bank. Other nearby occupiers include Card Factory, Poundland, Costa Coffee, Boots and Vision Express, as well as a number of High Street banks.