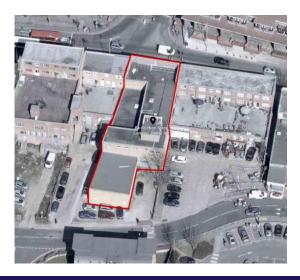

#### **DESCRIPTION**

The retail unit is extensive and arranged over ground and first floors. The unit benefits from a loading bay/parking to the rear accessed via Appleton Way. The unit also has a goods lift to the first floor ancillary space.

#### **LOCATION**

The premises lie at the western end of the High St and at the junction with Billet Lane, opposite Sainsbury's Supermarket and adjacent to British Heart Foundation and Halifax Bank. Other nearby occupiers include Card Factory, Poundland, Costa Coffee, Boots and Vision Express, as well as a number of High Street banks.