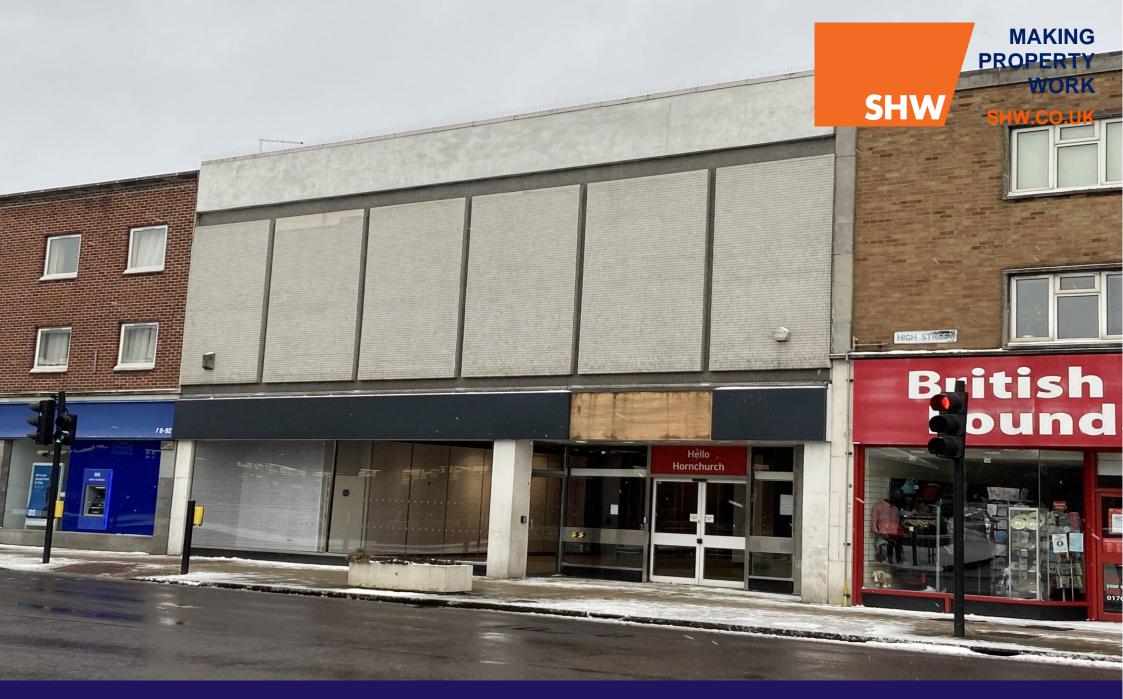

FREEHOLD FOR SALE/TO LET

RETAIL – 8,525 SQ FT (791.97 SQ M) 84-86 High Street, Hornchurch, Greater London, RM12 4UH

#### **DESCRIPTION**

The retail unit is extensive and arranged over ground and first floors. The unit benefits from a loading bay/parking to the rear accessed via Appleton Way. The unit also has a goods lift to the first floor ancillary space.

#### **LOCATION**

The premises lie at the western end of the High St and at the junction with Billet Lane, opposite Sainsbury's Supermarket and adjacent to British Heart Foundation and Halifax Bank. Other nearby occupiers include Card Factory, Poundland, Costa Coffee, Boots and Vision Express, as well as a number of High Street banks.