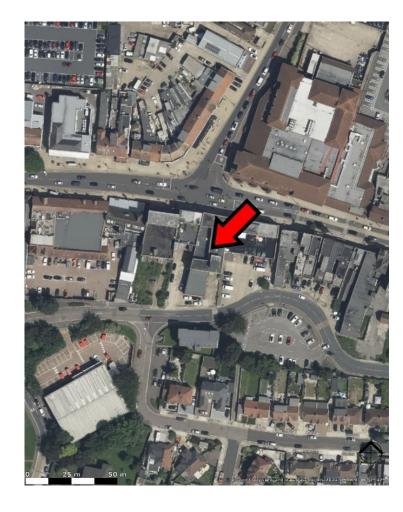

#### **LOCATION**

The premises lie at the western end of the High St and at the junction with Billet Lane, opposite Sainsbury's Supermarket and adjacent to British Heart Foundation and Halifax Bank. Other nearby occupiers include Card Factory, Poundland, Costa Coffee, Boots and Vision Express, as well as a number of High Street banks.