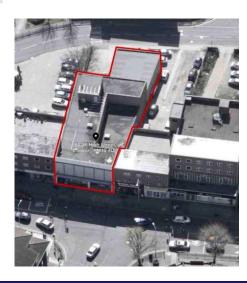

#### **DESCRIPTION**

The retail unit is extensive and arranged over ground and first floors. The unit benefits from a loading bay/parking to the rear accessed via Appleton Way. The unit also has a goods lift to the first floor ancillary space.

#### **LOCATION**

The premises lie at the western end of the High St and at the junction with Billet Lane, opposite Sainsbury's Supermarket and adjacent to British Heart Foundation and Halifax Bank. Other nearby occupiers include Card Factory, Poundland, Costa Coffee, Boots and Vision Express, as well as a number of High Street banks.