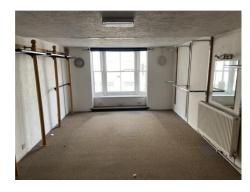

# **DESCRIPTION**

The property offers a character retail unit over ground and first floor, with additional basement storage and rear staff area. The property is currently undergoing refurbishment to provide clean and open retail area with redocorated frontage.

# **ACCOMMODATION**

|                         | SQ FT | SQ M  |
|-------------------------|-------|-------|
| Ground Floor Sales area | 497   | 46.17 |
| First Floor ancillary   | 457   | 42.46 |
| Basement / Storage      | -     | -     |
| TOTAL                   | 954   | 88.63 |