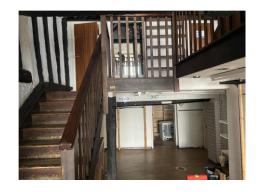

# **DESCRIPTION**

The property offers a character retail unit over ground and first floor, with additional basement storage and rear staff area. The property is currently undergoing refurbishment to provide clean and open retail area with redocorated frontage.

# **ACCOMMODATION**

|                         | SQ FT | SQ M  |
|-------------------------|-------|-------|
| Ground Floor Sales area | 497   | 46.17 |
| First Floor ancillary   | 457   | 42.46 |
| Basement / Storage      | -     | -     |
| TOTAL                   | 954   | 88.63 |