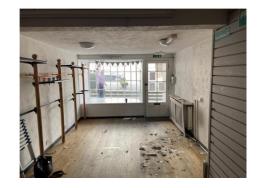

# **DESCRIPTION**

The property offers a character retail unit over ground and first floor, with additional basement storage and rear staff area. The property is currently undergoing refurbishment to provide clean and open retail area with redocorated frontage.

# **ACCOMMODATION**

|                         | SQ FT | SQ M  |
|-------------------------|-------|-------|
| Ground Floor Sales area | 497   | 46.17 |
| First Floor ancillary   | 457   | 42.46 |
| Basement / Storage      | -     | -     |
| TOTAL                   | 954   | 88.63 |