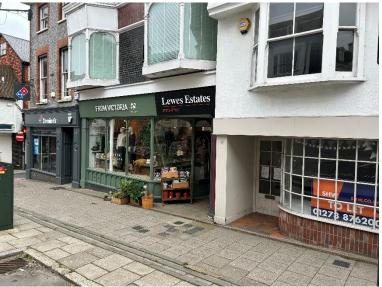

# **DESCRIPTION**

The property offers a character retail unit over ground and first floor, with additional basement storage and rear staff area. The property is currently undergoing refurbishment to provide clean and open retail area with redocorated frontage.

#### **AMENITIES**

- Character retail unit over ground and first floor
- · Rear kitchen and staff area.
- Prominent position adjacent to McColls CTN and opposite Lewes Law Courts