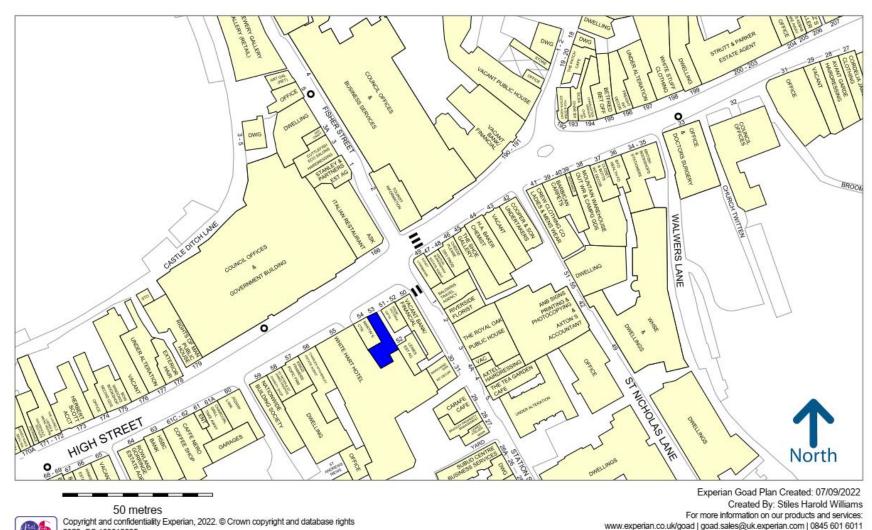

## **LOCATION**

Lewes is an attractive and historic market town in East Sussex, 8 miles east of Brighton. It is a buzzing, affluent town that is the home of renowned Sussex brewery Harveys. The property is situated in a prominent position adjacent to McColls CTN and opposite Lewes Law Courts. Other notable occupiers include Costa, Cafe Nero, Prezzo and Nationwide Building Society. Lewes also boasts a number of independent retailers and antiques outlets.

#### **AMENITIES**

- Character retail unit over ground and first floor
- · Rear kitchen and staff area.
- Prominent position adjacent to McColls CTN and opposite Lewes Law Courts