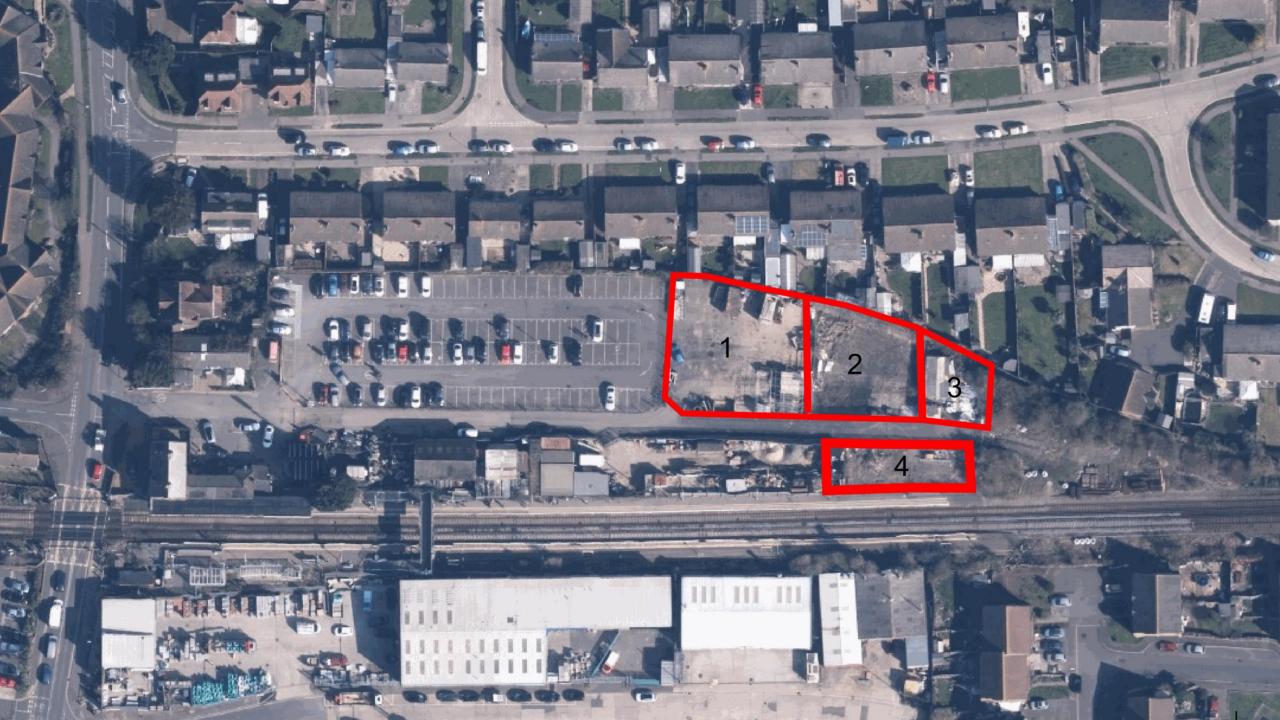

# **Description**

A rare opportunity to lease hard standing storage space adjacent to Angmering Train Station. There are 4 plots that are available to let, either separately or combined. Alternative uses (STNC) will be considered.

| SIZE       | SQ FT  | SQ M  |
|------------|--------|-------|
| Compound 1 | 8,200  | 762   |
| Compound 2 | 4,860  | 451   |
| Compound 3 | 2,320  | 216   |
| Compound 4 | 2,800  | 260   |
| TOTAL      | 18,180 | 1,689 |