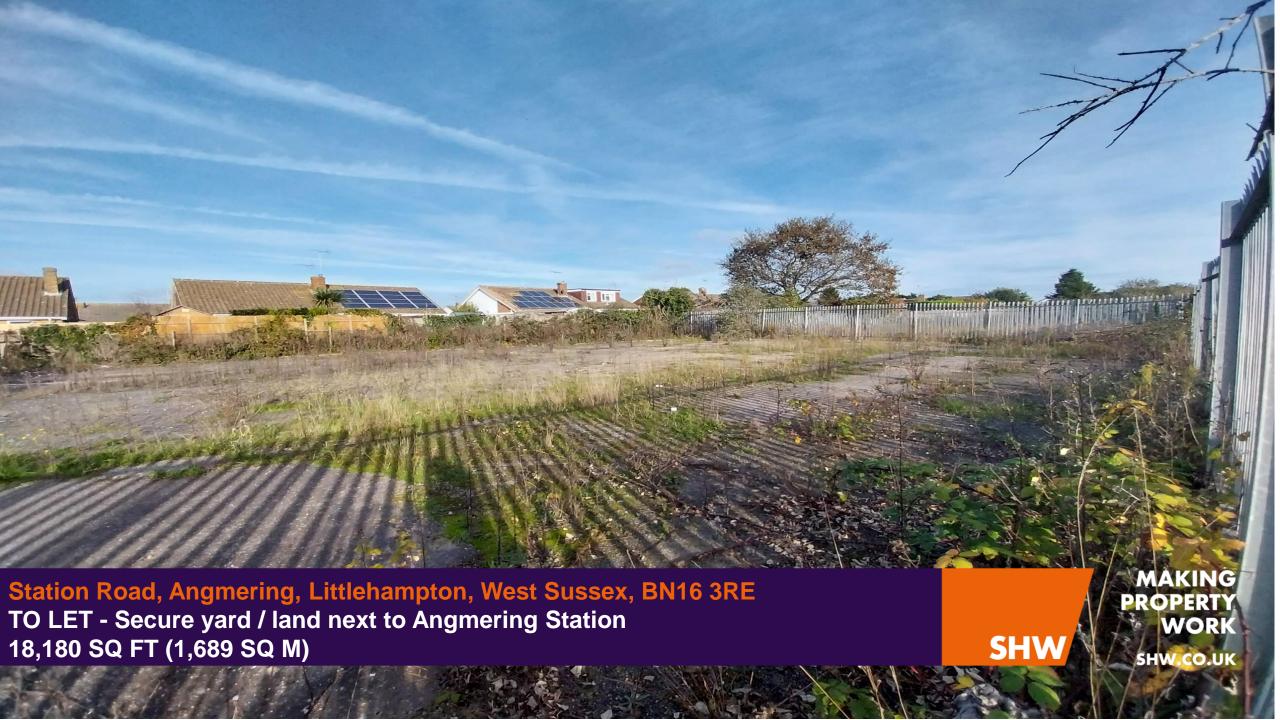

# **Description**

A rare opportunity to lease hard standing storage space adjacent to Angmering Train Station. There are 4 plots that are available to let, either separately or combined. Alternative uses (STNC) will be considered.

### Location

The compounds are conveniently situated adjacent to Angmering Station. Angmering is a coastal town mid-way between Worthing and Littlehampton on West Sussex's South Coast. Nearby occupiers include Parker Building Supplies and R & C Tool Hire.