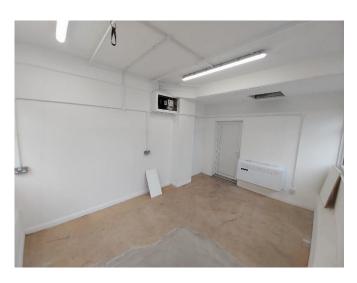

#### **DESCRIPTION**

A lock up retail unit. The building is constructed from brick and blockwork elevations with PVC cladding externally. Internally the space is open plan ready for a tenant to fit out. It previously traded as a shoe repair. The premises are suitable for either retail or office space.

#### **AMENITIES**

- · Newly refurbished lock up Retail / Office unit.
- Internally the space is open plan ready for a tenant to fit out.
- The premises are suitable for either retail or office space.
- Located adjacent to Bognor Train Station.