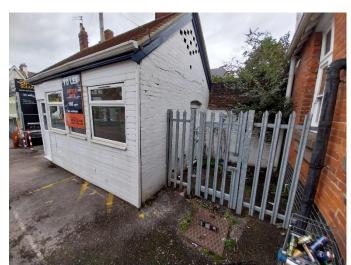

#### **DESCRIPTION**

A lock up retail unit. The building is constructed from brick and blockwork elevations with PVC cladding externally. Internally the space is open plan ready for a tenant to fit out. It previously traded as a shoe repair. The premises are suitable for either retail or office space.

#### LOCATION

The unt is situated on Longford Road and next door to Bognor Regis Railway Station. Bognor Regis is a popular seaside resort in West Sussex, with excellent transport links to Chichester and Portsmouth to the West and Brighton to the East.