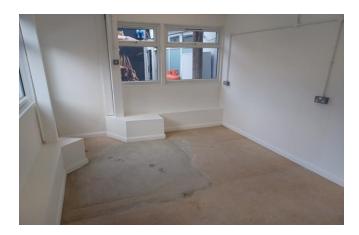

#### **DESCRIPTION**

A lock up retail unit. The building is constructed from brick and blockwork elevations with PVC cladding externally. Internally the space is open plan ready for a tenant to fit out. It previously traded as a shoe repair. The premises are suitable for either retail or office space.

#### **AMENITIES**

- · Newly refurbished lock up Retail / Office unit.
- Internally the space is open plan ready for a tenant to fit out.
- The premises are suitable for either retail or office space.
- Located adjacent to Bognor Train Station.