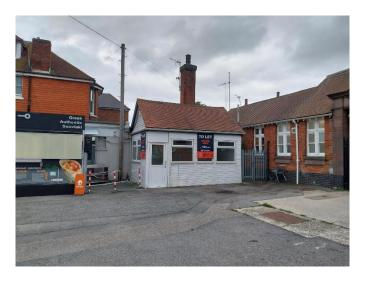

#### **DESCRIPTION**

A lock up retail unit. The building is constructed from brick and blockwork elevations with PVC cladding externally. Internally the space is open plan ready for a tenant to fit out. It previously traded as a shoe repair. The premises are suitable for either retail or office space.

#### LOCATION

The unt is situated on Longford Road and next door to Bognor Regis Railway Station. Bognor Regis is a popular seaside resort in West Sussex, with excellent transport links to Chichester and Portsmouth to the West and Brighton to the East.