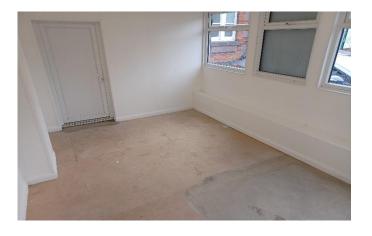

#### **DESCRIPTION**

A lock up retail unit. The building is constructed from brick and blockwork elevations with PVC cladding externally. Internally the space is open plan ready for a tenant to fit out. It previously traded as a shoe repair. The premises are suitable for either retail or office space.

#### **AMENITIES**

- · Newly refurbished lock up Retail / Office unit.
- Internally the space is open plan ready for a tenant to fit out.
- The premises are suitable for either retail or office space.
- Located adjacent to Bognor Train Station.