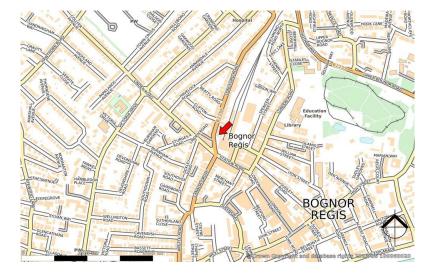

#### LOCATION

The unt is situated on Longford Road and next door to Bognor Regis Railway Station. Bognor Regis is a popular seaside resort in West Sussex, with excellent transport links to Chichester and Portsmouth to the West and Brighton to the East.