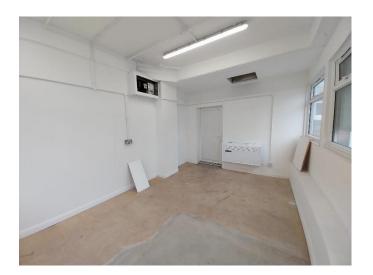

#### **DESCRIPTION**

A lock up retail unit. The building is constructed from brick and blockwork elevations with PVC cladding externally. Internally the space is open plan ready for a tenant to fit out. It previously traded as a shoe repair. The premises are suitable for either retail or office space.

#### **AMENITIES**

- · Newly refurbished lock up Retail / Office unit.
- Internally the space is open plan ready for a tenant to fit out.
- The premises are suitable for either retail or office space.
- Located adjacent to Bognor Train Station.