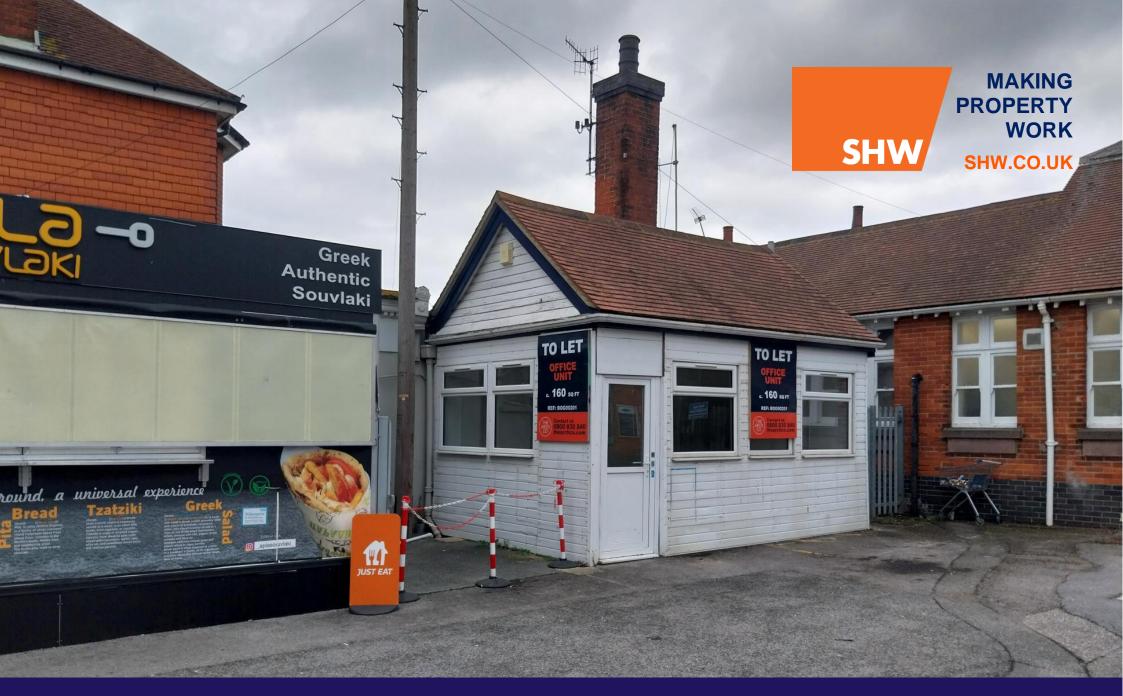

TO LET

RECENTLY REFURBISHED
RETAIL / OFFICE – 161 SQ FT (14.96 SQ M)

2 Station Approach, Longford Road, Bognor Regis, West Sussex, PO21 1BS

#### **DESCRIPTION**

A lock up retail unit. The building is constructed from brick and blockwork elevations with PVC cladding externally. Internally the space is open plan ready for a tenant to fit out. It previously traded as a shoe repair. The premises are suitable for either retail or office space.

#### **AMENITIES**

- · Newly refurbished lock up Retail / Office unit.
- Internally the space is open plan ready for a tenant to fit out.
- The premises are suitable for either retail or office space.
- Located adjacent to Bognor Train Station.