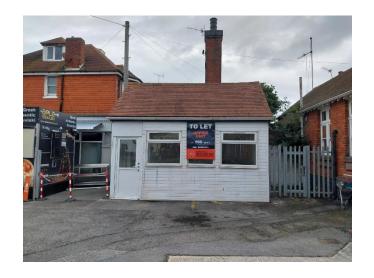

#### **DESCRIPTION**

A lock up retail unit. The building is constructed from brick and blockwork elevations with PVC cladding externally. Internally the space is open plan ready for a tenant to fit out. It previously traded as a shoe repair. The premises are suitable for either retail or office space.

#### LOCATION

The unt is situated on Longford Road and next door to Bognor Regis Railway Station. Bognor Regis is a popular seaside resort in West Sussex, with excellent transport links to Chichester and Portsmouth to the West and Brighton to the East.

#### **AMENITIES**

- · Newly refurbished lock up Retail / Office unit.
- Internally the space is open plan ready for a tenant to fit out.
- The premises are suitable for either retail or office space.
- Located adjacent to Bognor Train Station.