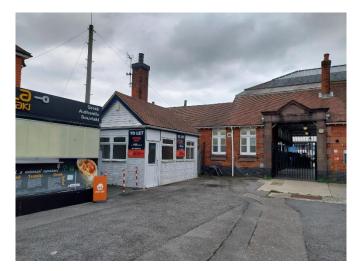

#### **DESCRIPTION**

A lock up retail unit. The building is constructed from brick and blockwork elevations with PVC cladding externally. Internally the space is open plan ready for a tenant to fit out. It previously traded as a shoe repair. The premises are suitable for either retail or office space.

#### LOCATION

The unt is situated on Longford Road and next door to Bognor Regis Railway Station. Bognor Regis is a popular seaside resort in West Sussex, with excellent transport links to Chichester and Portsmouth to the West and Brighton to the East.