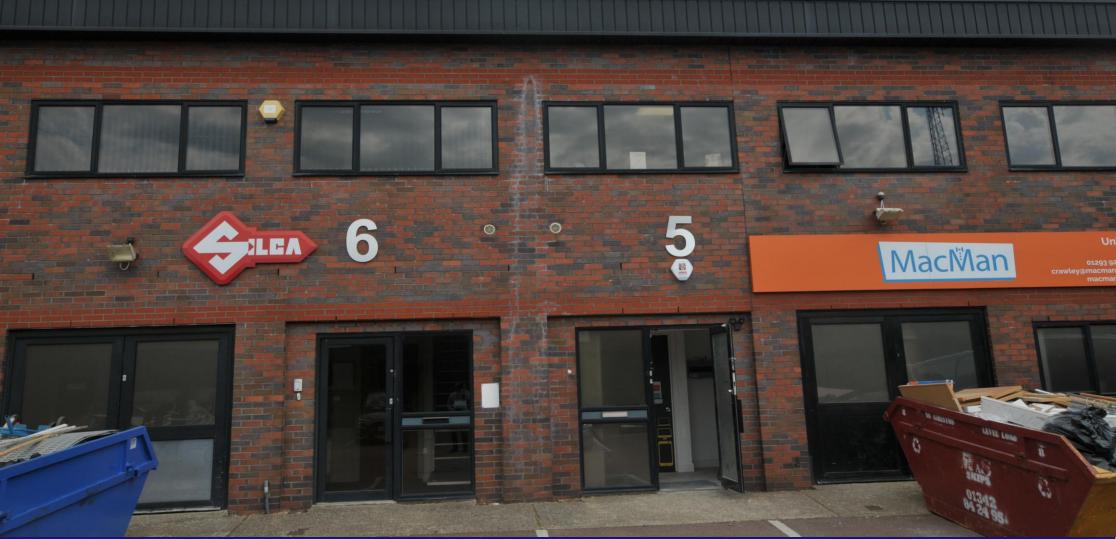

TO LET

HI-TEC UNIT - 1,909 SQ FT (177.35 SQ M)
Unit 6, Lloyds Court, Manor Royal, Crawley, West Sussex, RH10 9QU

### **DESCRIPTION**

Self-contained unit arranged over two floors with first floor offices and ground floor production/storage.