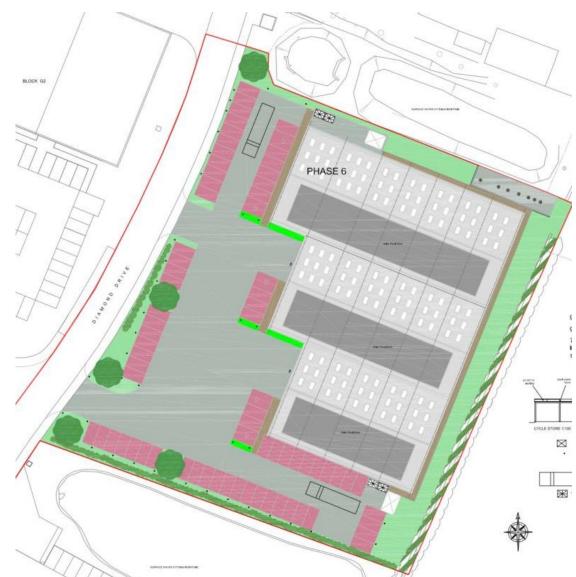

TO LET DESIGN & BUILD PRE-LET: 31,430 SQ FT ON 2.19 ACRES PHASE 6, SWALLOW ENTERPRISE PARK, HAILSHAM, EAST SUSSEX BN27 4EL

### DESCRIPTION

Design and build opportunity on 2.19 acres with a circa 31,430 sq ft unit aswell as a yard area and 78 car parking spaces.