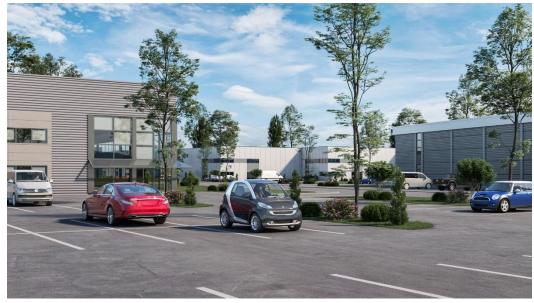

### DESCRIPTION

Design and build opportunity on 2.19 acres with a circa 31,430 sq ft unit aswell as a yard area and 78 car parking spaces.