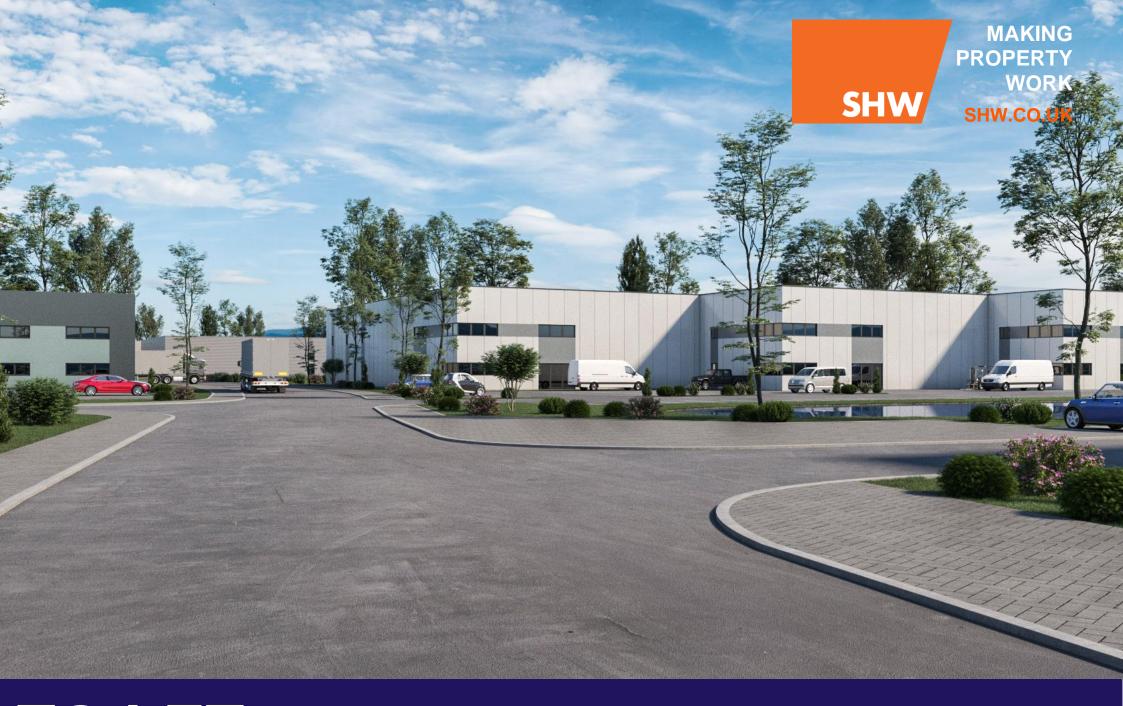

TO LET DESIGN & BUILD PRE-LET: 31,430 SQ FT ON 2.19 ACRES PHASE 6, SWALLOW ENTERPRISE PARK, HAILSHAM, EAST SUSSEX BN27 4EL

### DESCRIPTION

Design and build opportunity on 2.19 acres with a circa 31,430 sq ft unit aswell as a yard area and 78 car parking spaces.