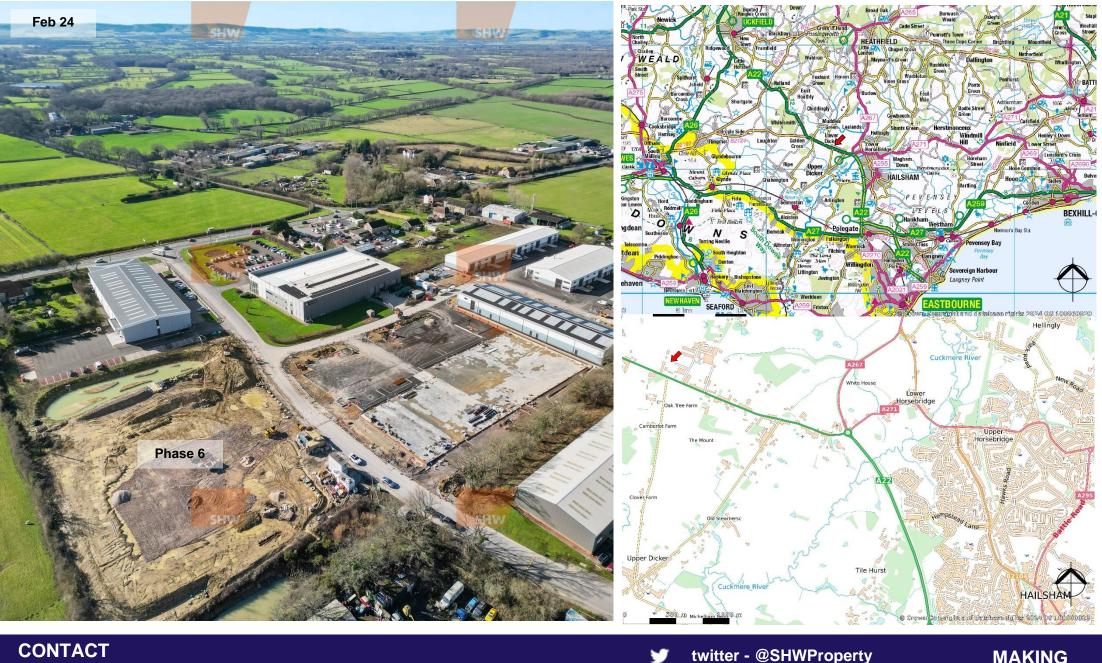

## LOCATION

Prominently located off the Golden Cross A22, approximately 1.5 miles west of Hailsham. The A22 provides a direct link to the M23 at Crawley to the north and Eastbourne to the south.