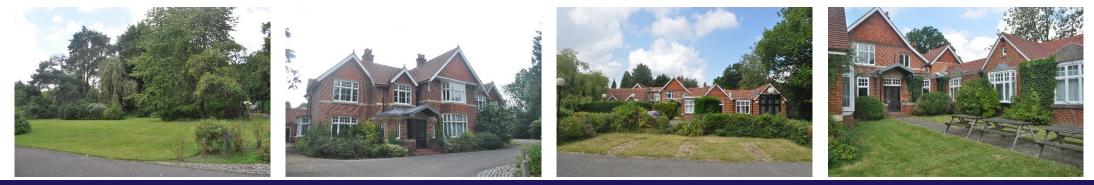

#### DESCRIPTION

The property comprises a period detached former house with various extensions now in office use over 2 floors set in 2.7 acres, to be sold with Vacant Possession. Opportunity to purchase an additional 7.1 acres of farm/development land to the east of the main plot.

The main office building benefits from ample car parking, central heating with air conditioning and a ventilation system in part, single glazed with supplementary glazing, impressive grounds with electric dates.

#### **AMENITIES**

- A period detached former house with later extensions
- Office use over 2 floors set in 2.7 Acres (additional 7.1 acres may also be available)
- Impressive grounds with electric security gates •
- Ample car parking •
- Central heating with air conditioning and a ventilation system in • part
- Single glazed with supplementary glazing ٠