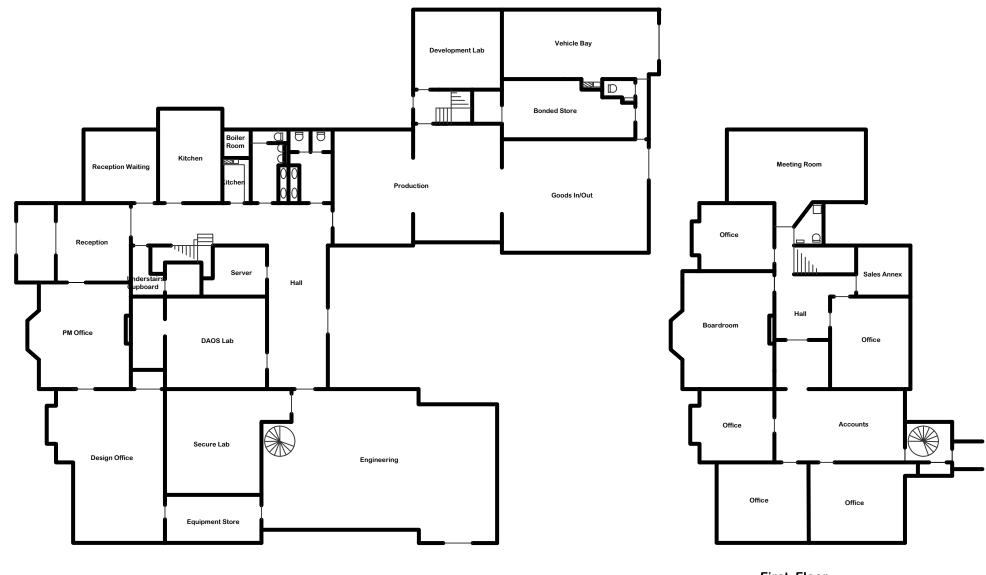

#### **ACCOMMODATION (NET INTERNAL AREA)**

|              | SQ FT | SQ M |
|--------------|-------|------|
| Ground floor | 5,414 | 503  |
| First Floor  | 2,057 | 191  |
| TOTAL        | 7,472 | 694  |

**Ground Floor** 

First Floor

|          | NOTES                                                                                                                                         |
|----------|-----------------------------------------------------------------------------------------------------------------------------------------------|
| 1.       | Do not scale dimensions from this drawing for construction purposes.                                                                          |
| 2.       | All contractors and sub-contractors<br>must verify sizes and conditions on site<br>before work commences.                                     |
| 3.       | Copyright - This drawing is copyright to<br>SHW and may not be reproduced in<br>any form whatsoever without prior<br>express written consent. |
|          |                                                                                                                                               |
|          |                                                                                                                                               |
|          |                                                                                                                                               |
|          |                                                                                                                                               |
|          |                                                                                                                                               |
|          |                                                                                                                                               |
|          |                                                                                                                                               |
|          |                                                                                                                                               |
|          |                                                                                                                                               |
|          |                                                                                                                                               |
|          | SHW                                                                                                                                           |
| F        | MAKING<br>PROPERTY<br>WORK                                                                                                                    |
|          | SHW.CO.UK                                                                                                                                     |
| F<br>(   | STERLING HOUSE<br>HIGH STREET<br>CRAWLEY<br>WEST SUSSEX                                                                                       |
|          | RH10 1GE<br>T: 01293 441300                                                                                                                   |
| Ba<br>Ho | b<br>venby Hall<br>lcombe Rd<br>rley<br>69UU                                                                                                  |
| Dr       | awing                                                                                                                                         |

Floor Plans

Scale Date Drawn Checked 1:200@ A3 JUN 21 HB -Job Number Number - 001 Revision

-

\_\_\_\_\_ for 1:200 10