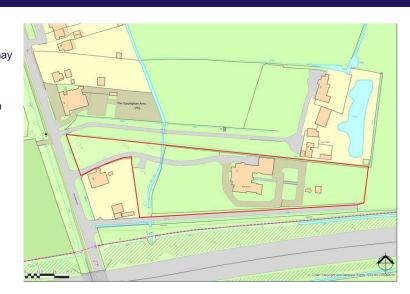

#### DESCRIPTION

The property comprises a period detached former house with various extensions now in office use over 2 floors set in 2.7 acres, to be sold with Vacant Possession. Opportunity to purchase an additional 7.1 acres of farm/development land to the east of the main plot.

#### LOCATION

The property is located just off the Balcombe Road approximately 1 mile to the south of Horley town centre and 5 miles to the north of Crawley town centre. The M23 is nearby and the M25 is approximately 8 miles away.

Public infrastructure - Gatwick Airport is approximately 1 mile to the west which can be accessed via foot however is slightly further via road.